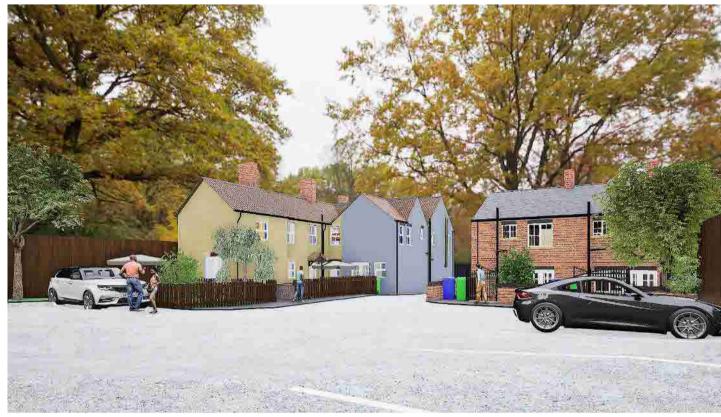

The enclosed designs are utlising the mojority of the existing Pub structure with an extension to the rear.

Within this interprtation we have suggested a render finish to the external wall structures with a contrasting look to differentiate one house unit to another.

To the front left side facing of the site we have introduced 2 number terraced house units each with a brick finish in a subtle multi brick finish.

Black cast iron rainwater goods and gutters.

Existing roof finish and matching roof finish to the rear Pub areas. The terraced units will have a slate style

roof finish to match existing terraced units on the facing highway.

Stainless steel external ducting from the internal log burners of the Pub conversion house units.

The terraced house units benefit from ASHP's to each unit for a more sustainable use.

The pub conversion windows are sliding sash and paint finished in a heritage colour.

The terraced windows are casement matching the existing styles on he front elevation. Finished in white.

Ashphalt road surfacing with cobble paved footpaths serve the perimeters.

Refuse collection areas as designated.

Private leisure areas to each unit for a harmonous life style.

Woodland feature area to the top of the internal area of the site.

Suitable landscaping and BNG to the site all as per the Ecology report.