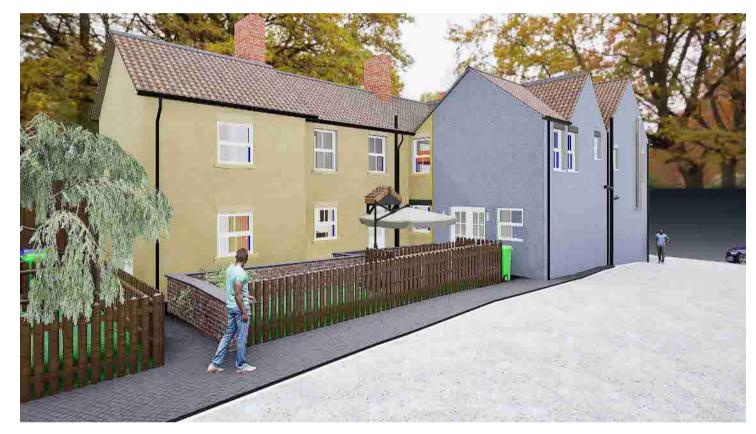

The pub conversion windows are sliding sash and paint finished in a heritage colour.

The terraced windows are casement matching the existing styles on he front elevation. Finished in white.

Ashphalt road surfacing with cobble paved footpaths serve the perimeters.

Refuse collection areas as designated.

Private leisure areas to each unit for a harmonous life style.

Woodland feature area to the top of the internal area of the site.

Suitable landscaping and BNG to the site all as per the Ecology report.