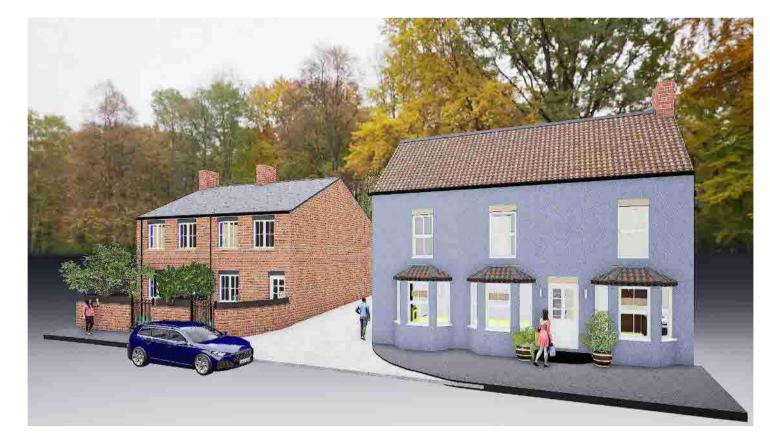

The enclosed designs are utlising the mojority of the existing Pub structure with an extension to the rear.

Within this interprtation we have suggested a render finish to the external wall structures with a contrasting look to differentiate one house unit to another.

To the front left side facing of the site we have introduced 2 number terraced house units each with a brick finish in a subtle multi brick finish.

Black cast iron rainwater goods and gutters.

Existing roof finish and matching roof finish to the rear Pub areas. The terraced units will have a slate style

roof finish to match existing terraced units on the facing highway.

Stainless steel external ducting from the internal log burners of the Pub conversion house units.

The terraced house units benefit from ASHP's to each unit for a more sustainable use.

The pub conversion windows are sliding sash and paint finished in a heritage colour.

The terraced windows are casement matching the existing styles on he front elevation. Finished in white.

Ashphalt road surfacing with cobble paved footpaths serve the perimeters.

A sensible use of the space from the conversion of the existing prior Pub structure.

PROJECT TITLE Conversion of the former Publich House (The Boars Head) Into 4 new Residential units with associated Landscaping.