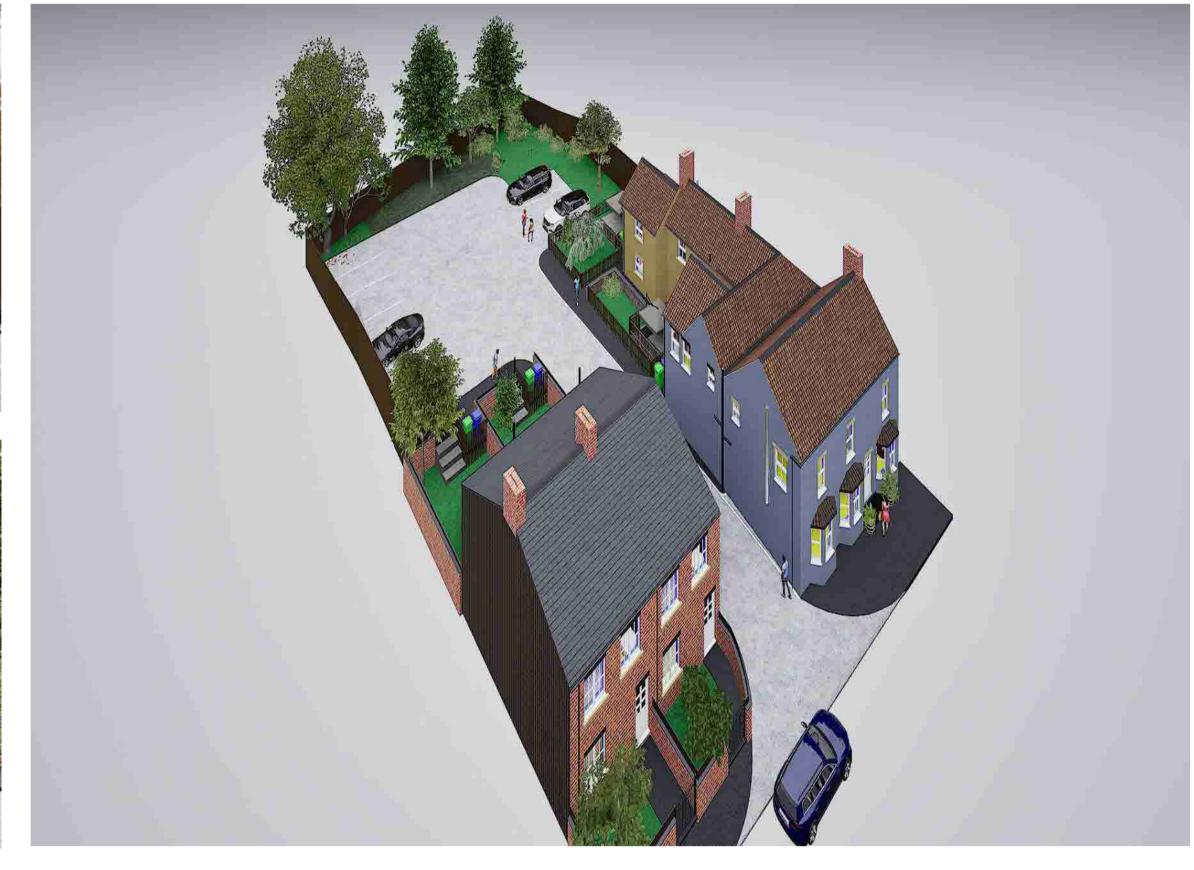

The enclosed designs are utlising the mojority of the existing Pub structure with an extension to the rear.

Within this interprtation we have suggested a render finish to the external wall structures with a contrasting look to differentiate one house unit to another.

To the front left side facing of the site we have introduced 2 number terraced house units each with a brick finish in a subtle multi brick finish.

Black cast iron rainwater goods and gutters.

Existing roof finish and matching roof finish to the rear Pub areas. The terraced units will have a slate style

roof finish to match existing terraced units on the facing highway.

Stainless steel external ducting from the internal log burners of the Pub conversion house units.

The terraced house units benefit from ASHP's to each unit for a more sustainable use.

The pub conversion windows are sliding sash and paint finished in a heritage colour.

The terraced windows are casement matching the existing styles on he front elevation. Finished in white.

Ashphalt road surfacing with cobble paved footpaths serve the perimeters.

Refuse collection areas as designated.

Private leisure areas to each unit for a harmonous life style.

Woodland feature area to the top of the internal area of the site.

Suitable landscaping and BNG to the site all as per the Ecology report.

A sensible use of the space from the conversion of the existing prior Pub structure.

PROJECT TITLE Conversion of the former Publich House (The Boars Head) Into 4 new Residential units with associated Landscaping.