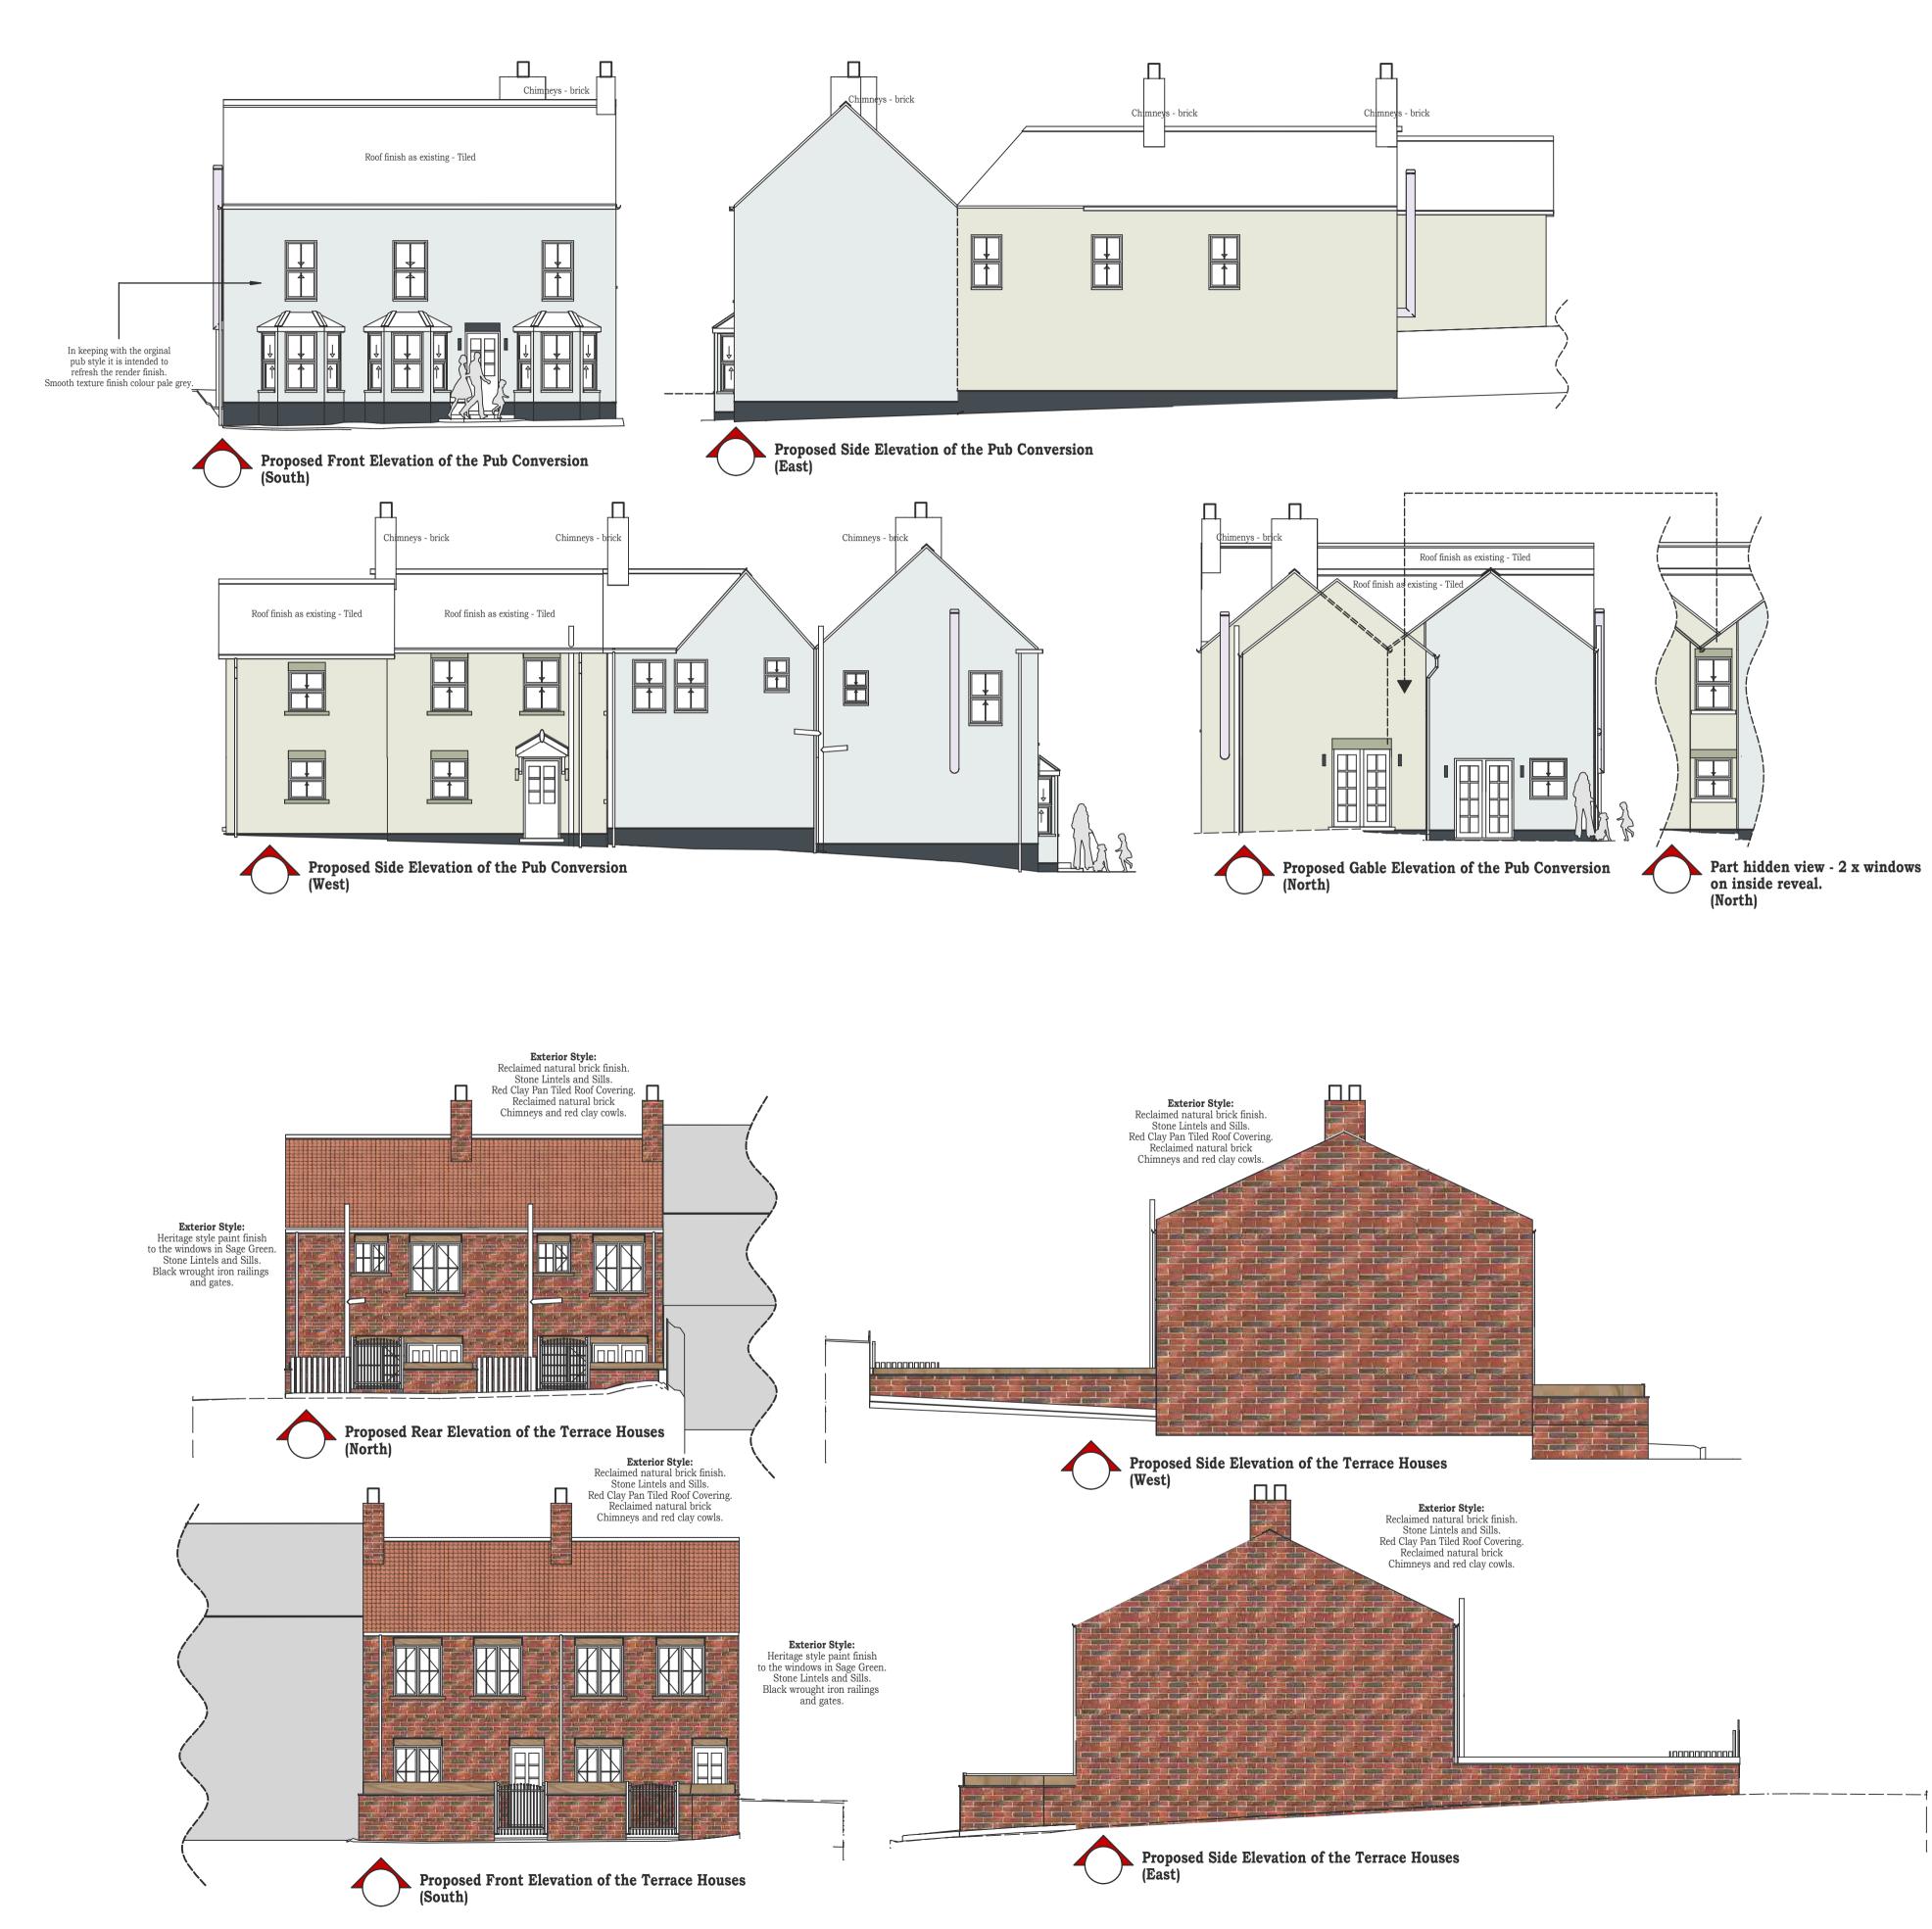

|                  | Miss Sam Hall<br>14 Lynch Road, Berkeley, Gloucestershire, GL13 9TA                            |             |                            |                |               |             |
|------------------|------------------------------------------------------------------------------------------------|-------------|----------------------------|----------------|---------------|-------------|
| ARCHITECT/PRINCI | PAL DESIGNER - MOB 07729                                                                       | 889134 LAND | 0191 2741072 EMAIL         | : INFO@MRMARCI | HITECTURALSER | /ICES.CO.UK |
|                  | $\bigcap$                                                                                      |             |                            | GI             | ROUP          |             |
| DRAWING DETAIL   | Proposed Elevations Pub Conversion and the Terraced Houses.                                    |             |                            |                |               |             |
| LOCATION         | The former Public House (The Boars Head)<br>14 Lynch Road, Berkeley, Gloucestershire, GL13 9TA |             |                            |                |               |             |
| ISSUE            | Planning Issue                                                                                 |             |                            |                |               |             |
| SCALE            | 1/100                                                                                          | DR'N By     | DRW No                     | ISSUE No       | Check'd By    | Revision    |
| DATE             | 27th February 2024                                                                             |             | PLOT 001<br>004/27/02/2024 | 001            | mrm           |             |
| DATUM            |                                                                                                | MM          |                            |                |               |             |
| PLAN SIZE        | A1                                                                                             |             |                            |                |               |             |

**PROJECT TITLE** Conversion of the former Publich House and Site (The Boars Head) Into 4 new Residential units with assocaited Landscaping.

SUSTAINABLE CONSULTANT