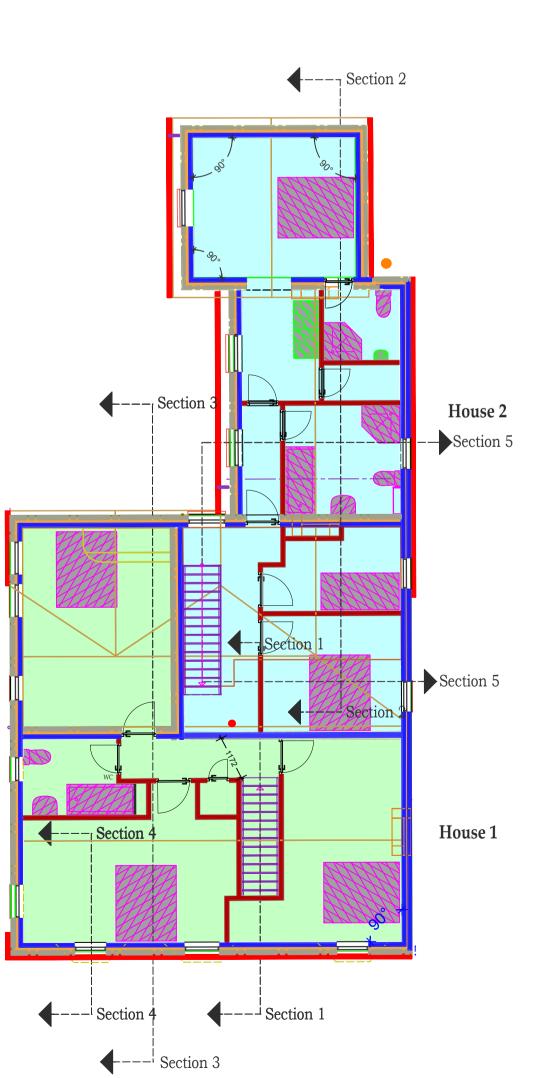

**First Floor** 

Conversion of the former Public House Site (The Boars Head)
Into 4 new Residential units with associated Landscaping.

CLIENT Miss Sam Hall 14 Lynch Road, Berkeley, Gloucestershire, GL13 9TA