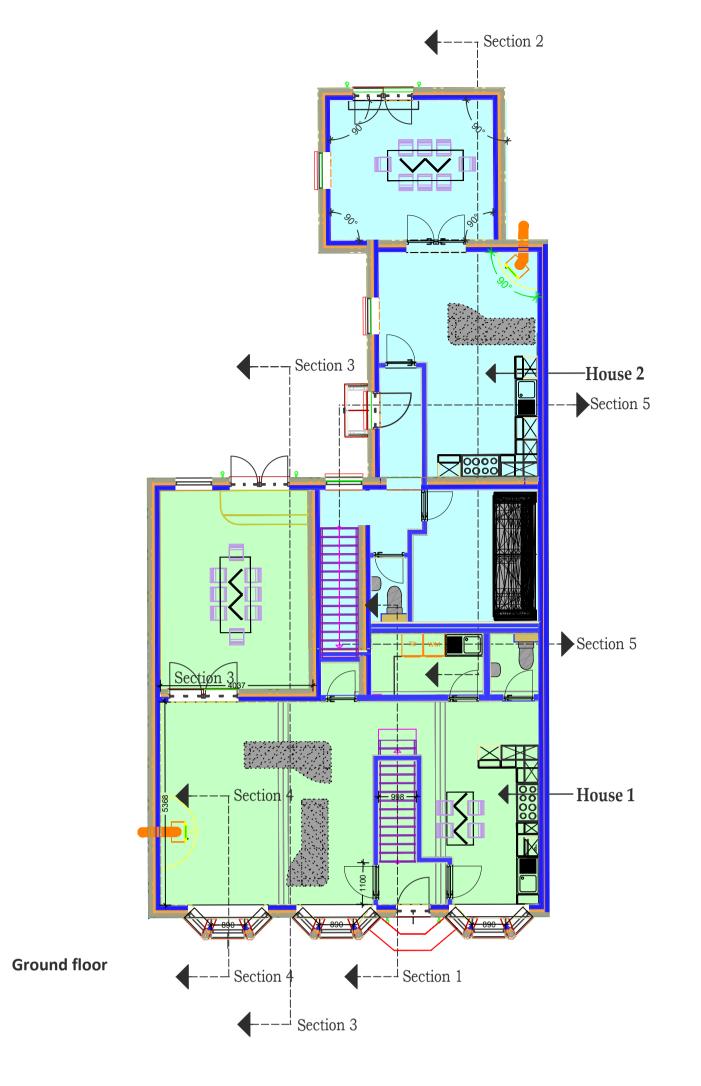

**First Floor** 

Conversion of the former Public House Site (The Boars Head)
Into 4 new Residential units with associated Landscaping.

CLIENT Miss Sam Hall 14 Lynch Road, Berkeley, Gloucestershire, GL13 9TA