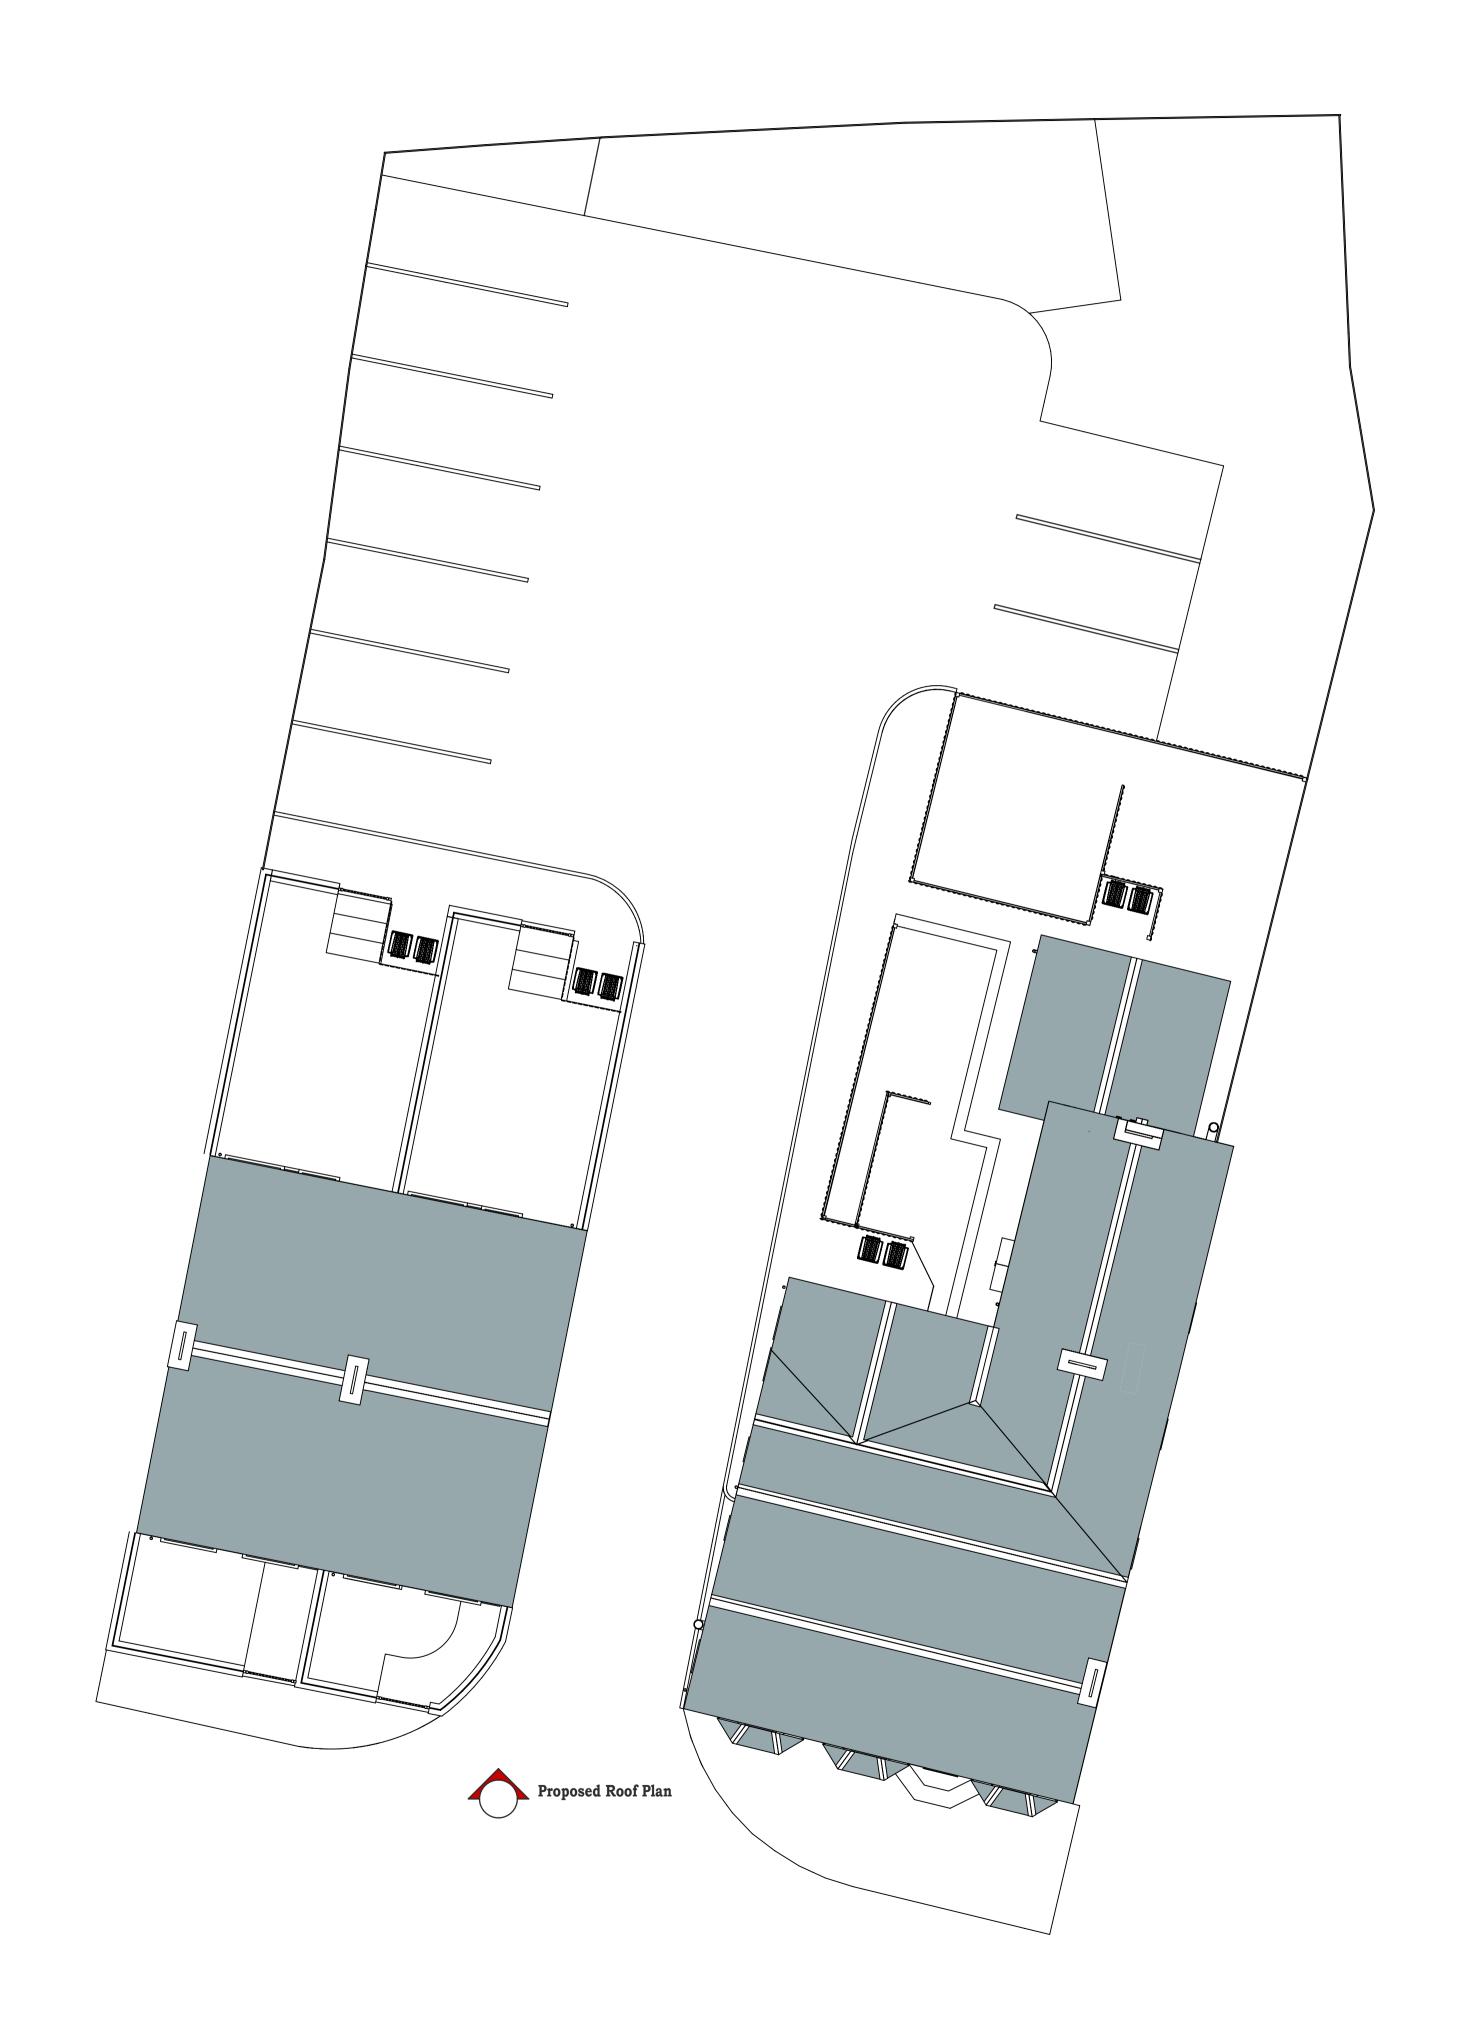

Miss Sam Hall 14 Lynch Road, Berkeley, Gloucestershire, GL13 9TA

ARCHITECT/PRINCIPAL DESIGNER - MOB 07729889134 LAND 0191 2741072 EMAIL: INFO@MRMARCHITECTURALSERVICES.CO.UK

DRAWING DETAIL Proposed Roof Plan

The former Public House (The Boars Head)
14 Lynch Road, Berkeley, Gloucestershire, GL13 9TA

ISSUE Planning Issue

|  | SCALE      | 1/100              | DR'N By | DRW No                     | ISSUE No | Check'd By | Revision |
|--|------------|--------------------|---------|----------------------------|----------|------------|----------|
|  | DATE       | 27th February 2024 | MM      |                            |          |            |          |
|  | DATUM      |                    |         | PLOT 001<br>008/27/02/2024 | 001      | mrm        |          |
|  | DI AN CIZE | ۸.1                |         |                            |          |            |          |