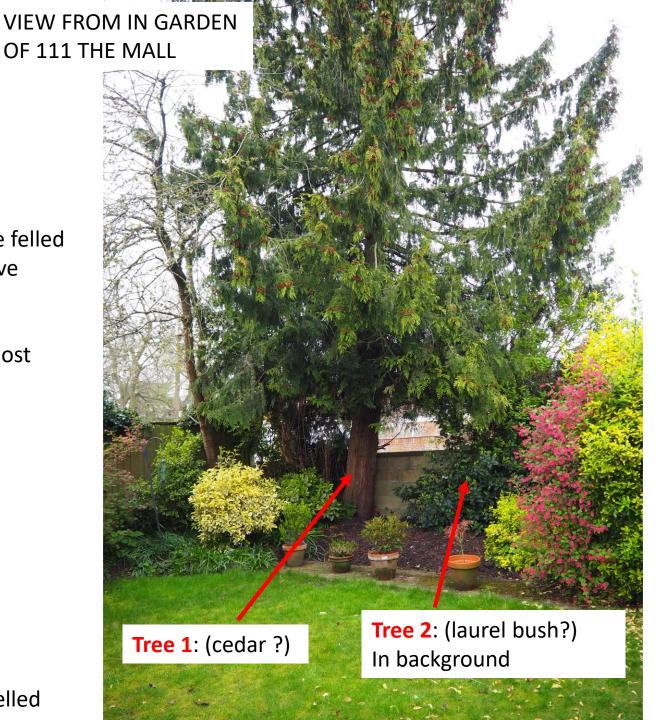

Figure 3 Displacement of wall from tree roots

Richard Backhouse 111 The Mall, SN1 4JE rwbackhouse1@gmail.com 07515 888 829

Tree 1 is the major tree to be felled Diameter = 43cms 1.5m above ground

This is the tree behind the most prominent bulge in the wall

Figure 4 Tree 1 and 2 to be felled