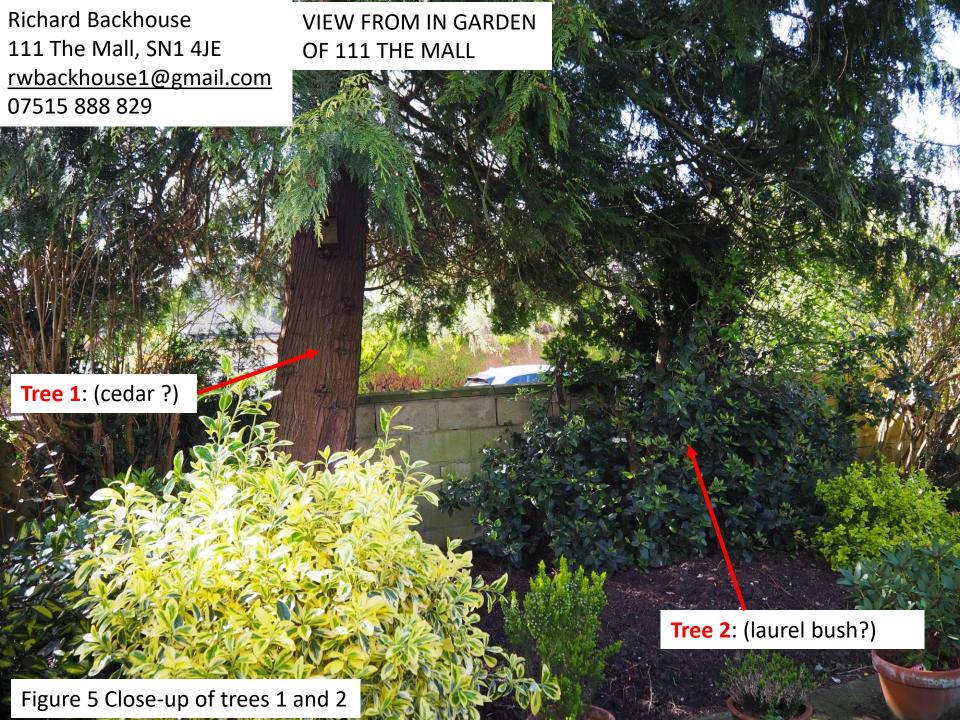

Red brick wall in foreground is vertical wall for 66 Westlecot Road

Bulging out of 111 wall aligns with roots of Large Tree 1 (cedar ?) and Tree 2 shown on Figure 2. Note branches overhang the pavement

Figure 3 Displacement of wall from tree roots

Richard Backhouse 111 The Mall, SN1 4JE rwbackhouse1@gmail.com 07515 888 829

Tree 1 is the major tree to be felled Diameter = 43cms 1.5m above ground

This is the tree behind the most prominent bulge in the wall

Figure 4 Tree 1 and 2 to be felled