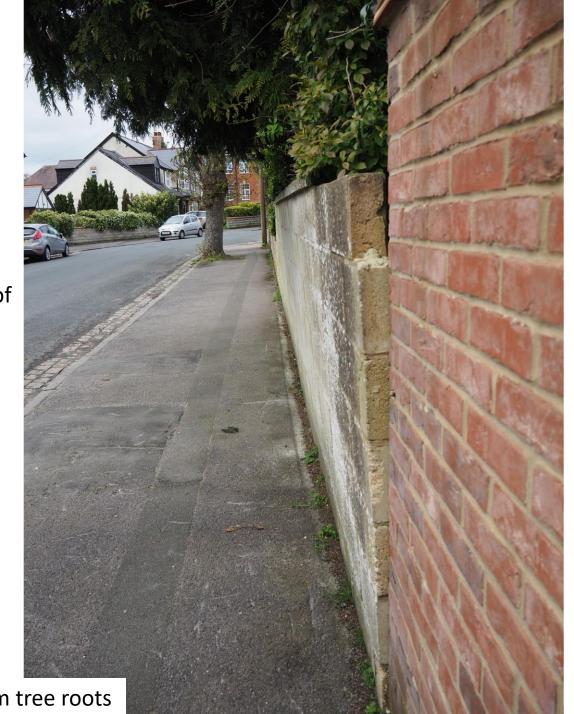

Richard Backhouse 111 The Mall, SN1 4JE rwbackhouse1@gmail.com 07515 888 829

Bulge in grey sandy wall at right hand side of Figures 1 & 2: note displacement from vertical at top of wall (c. 10cms). This is point A on map

Red brick wall in foreground is vertical wall for 66 Westlecot Road

Bulging out of 111 wall aligns with roots of Large Tree 1 (cedar ?) and Tree 2 shown on Figure 2. Note branches overhang the pavement

Figure 3 Displacement of wall from tree roots

Richard Backhouse 111 The Mall, SN1 4JE rwbackhouse1@gmail.com 07515 888 829

Tree 1 is the major tree to be felled Diameter = 43cms 1.5m above ground

This is the tree behind the most prominent bulge in the wall