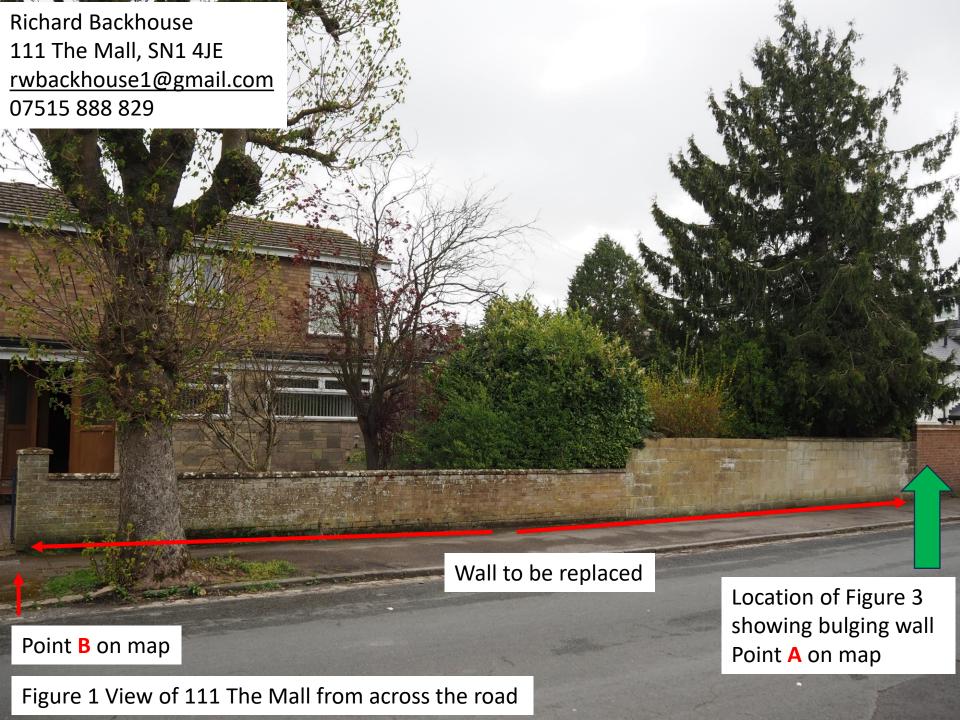

Richard Backhouse 111 The Mall, SN1 4JE rwbackhouse1@gmail.com 07515 888 829

Bulge in grey sandy wall at right hand side of Figures 1 & 2: note displacement from vertical at top of wall (c. 10cms). This is point A on map

Red brick wall in foreground is vertical wall for 66 Westlecot Road

Bulging out of 111 wall aligns with roots of Large Tree 1 (cedar ?) and Tree 2 shown on Figure 2. Note branches overhang the pavement