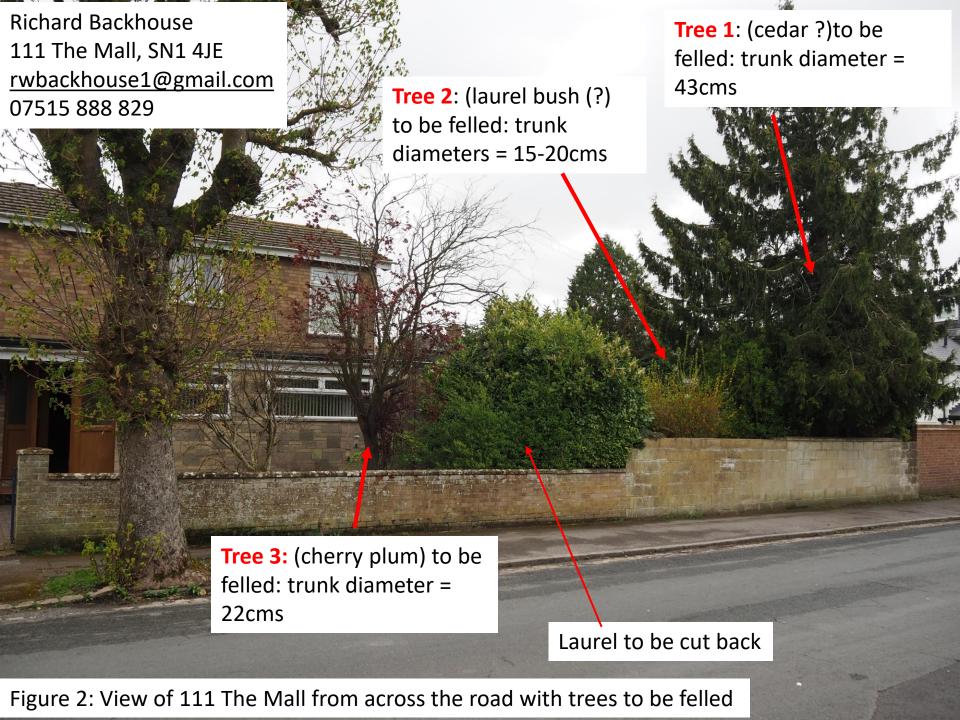

Red brick wall in foreground is vertical wall for 66 Westlecot Road

Bulging out of 111 wall aligns with roots of Large Tree 1 (cedar ?) and Tree 2 shown on Figure 2. Note branches overhang the pavement