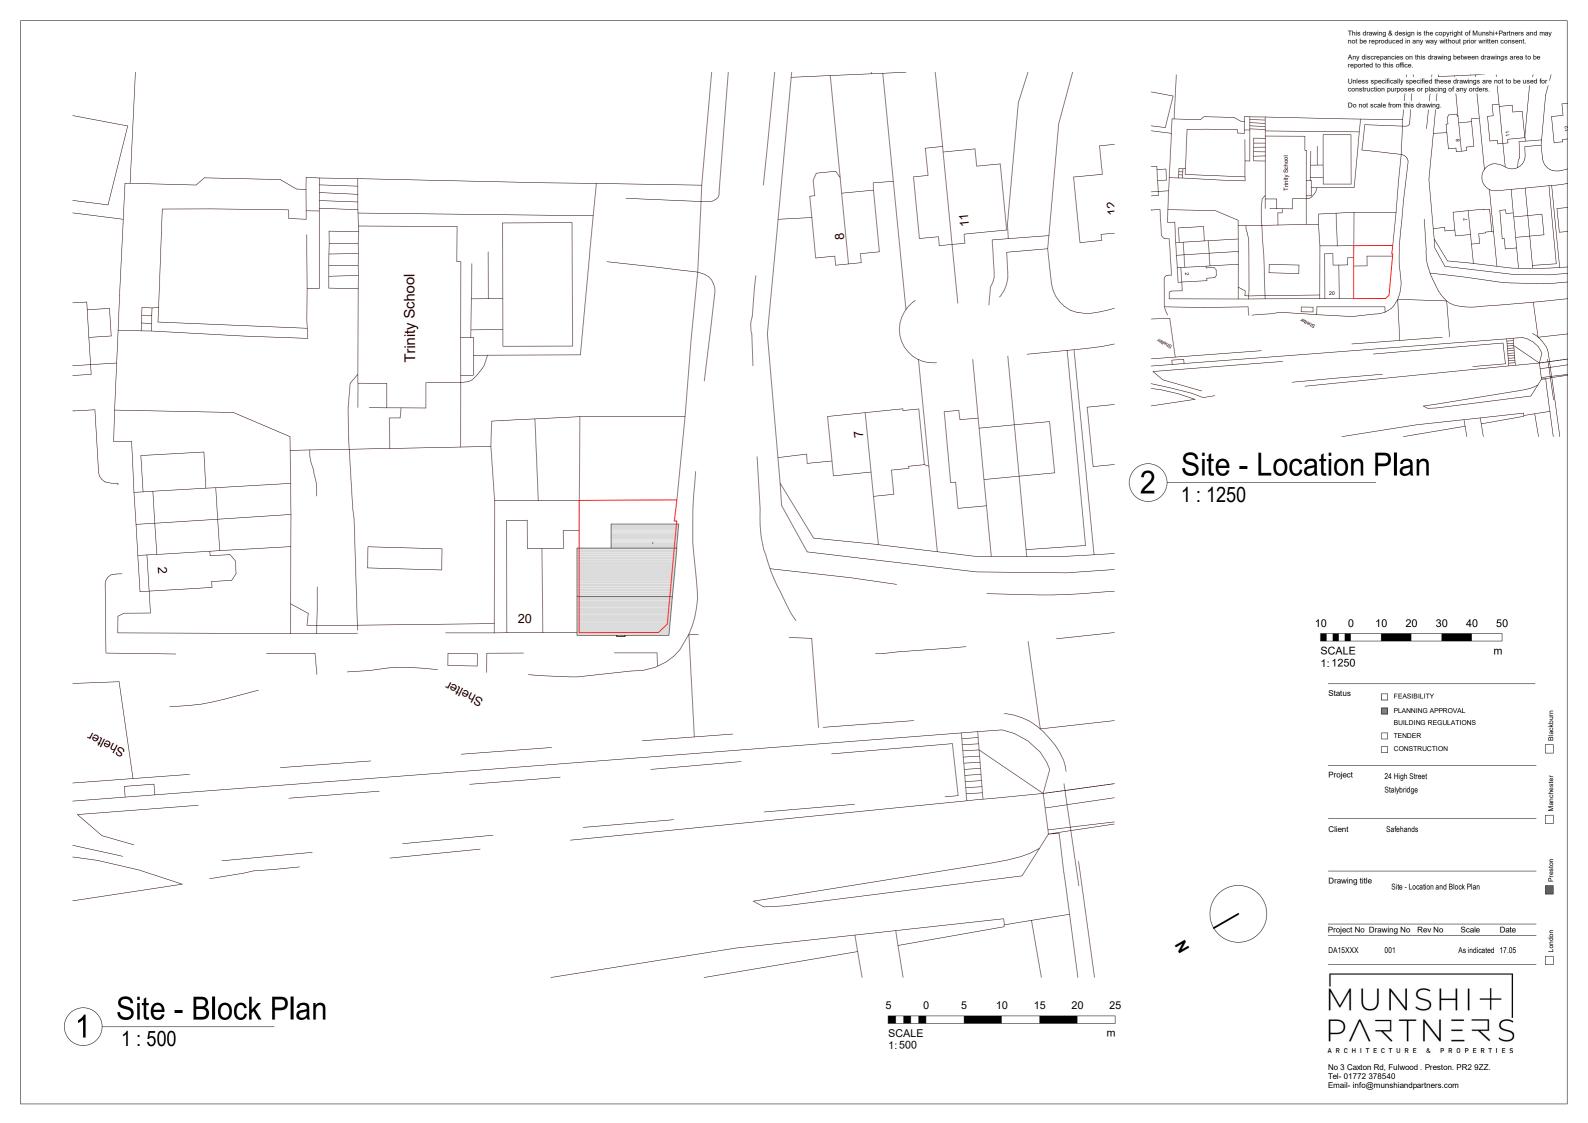

## MUNSHH PARTNERS ARCHITECTURE & PROPERTIES

1b Quarry Street, Stalybridge

## **'LAWFUL DEVELOPMENT CERTIFICATE FOR USE AS SUPPORTED ACCOMMODATION FOR 1 YOUNG INDEPENDENT PERSON'**

Any discrepancies on this drawing between drawings area to be reported to this office.

Unless specifically specified these drawings are not to be used for construction purposes or placing of any orders.