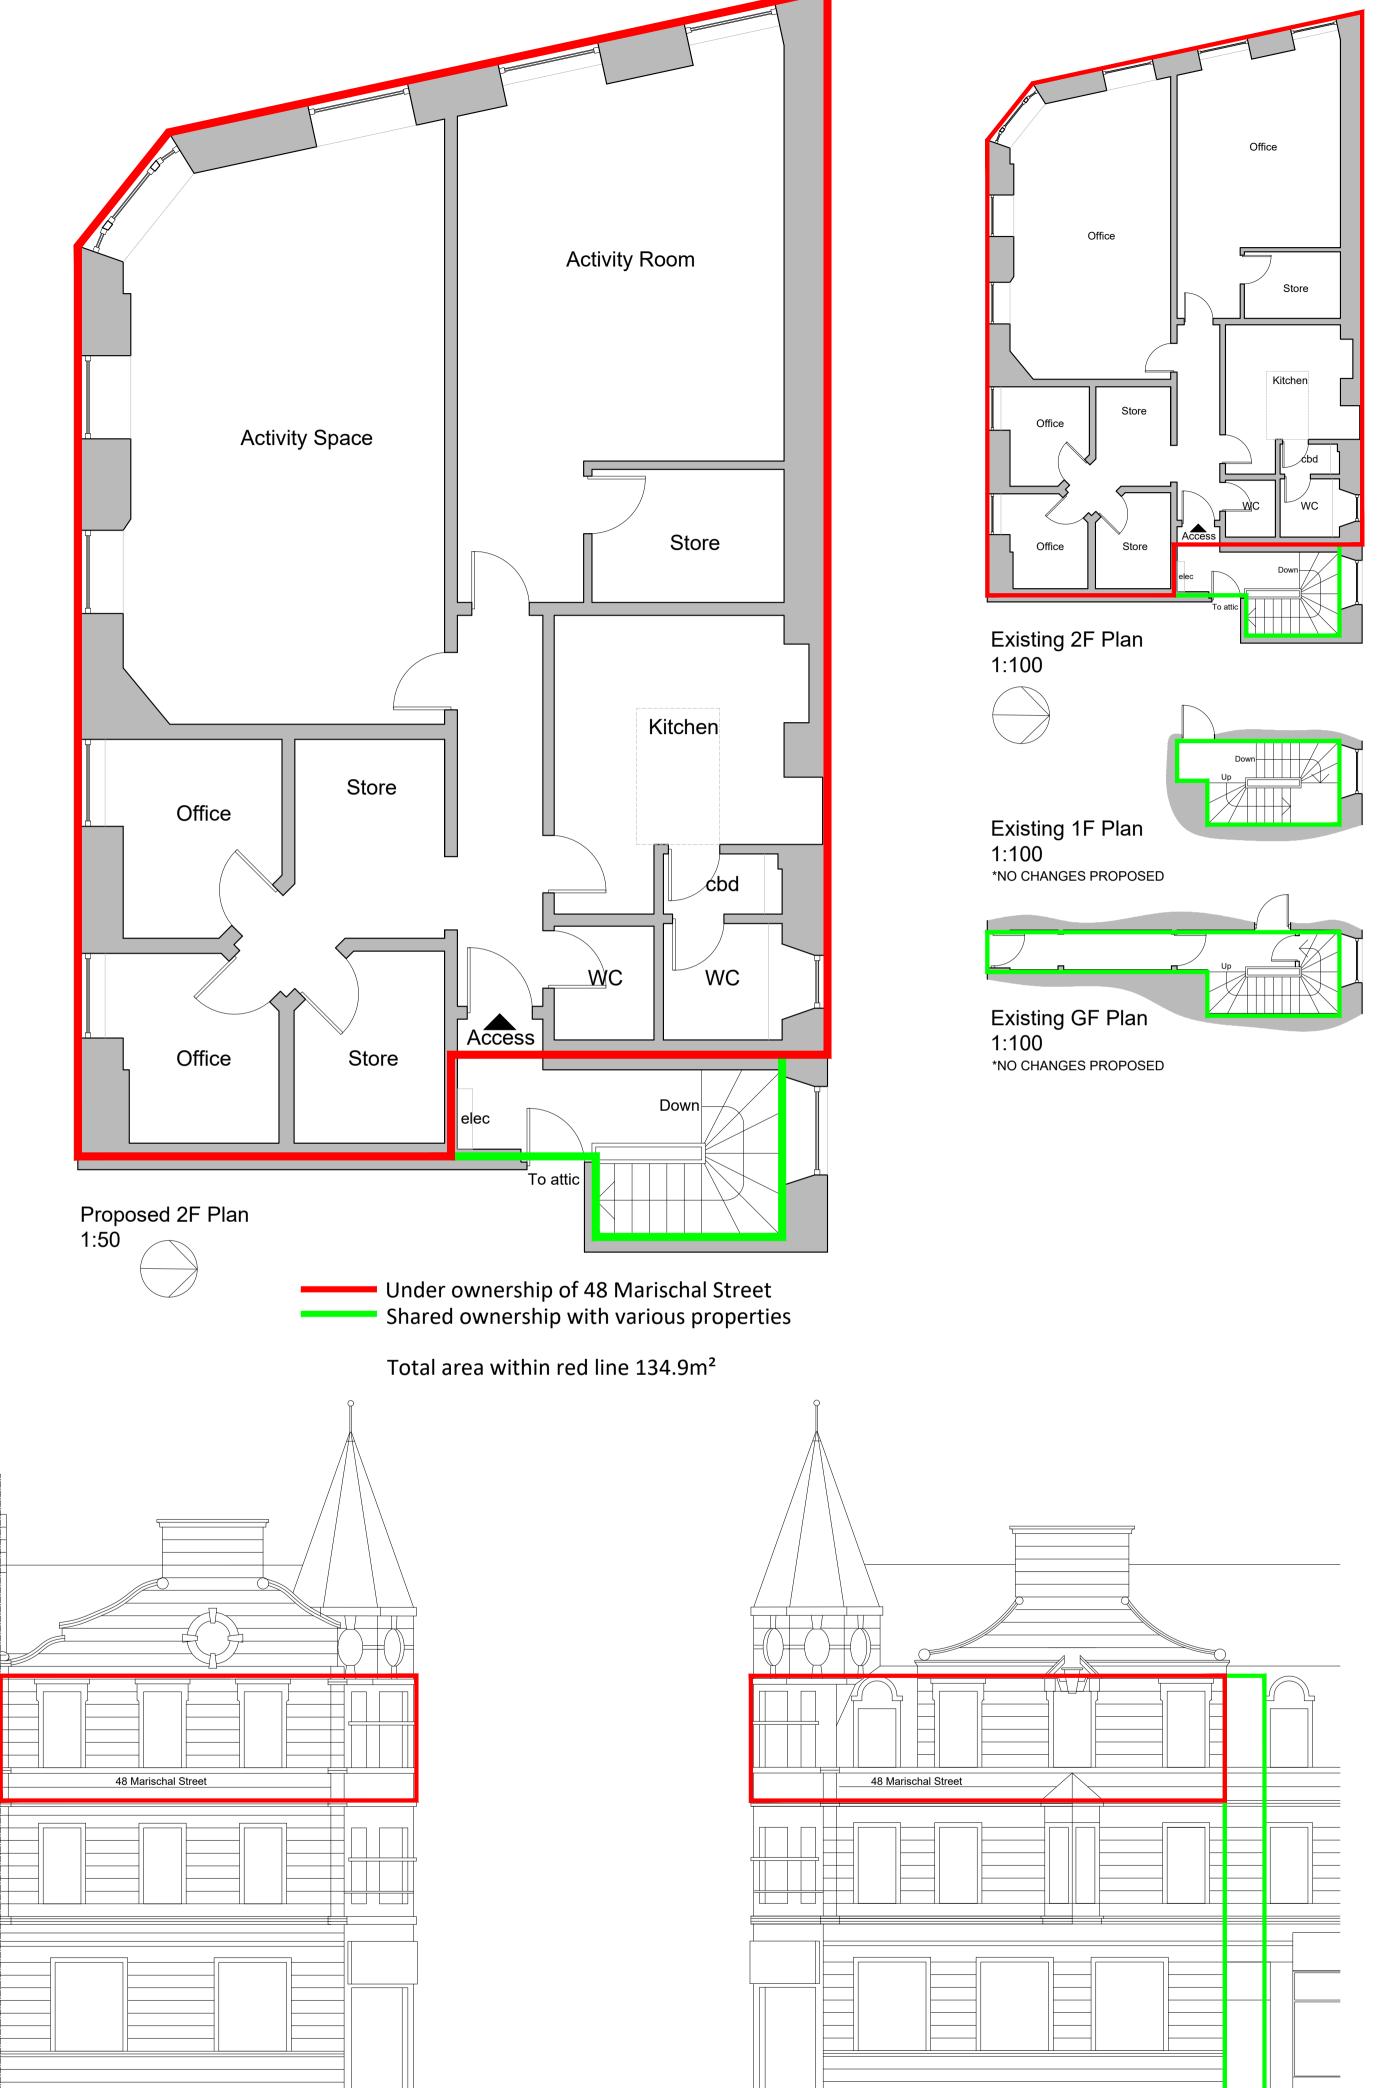

Existing South Elevation \*NO CHANGES PROPOSED

1:100

Existing West Elevation \*NO CHANGES PROPOSED

1:100