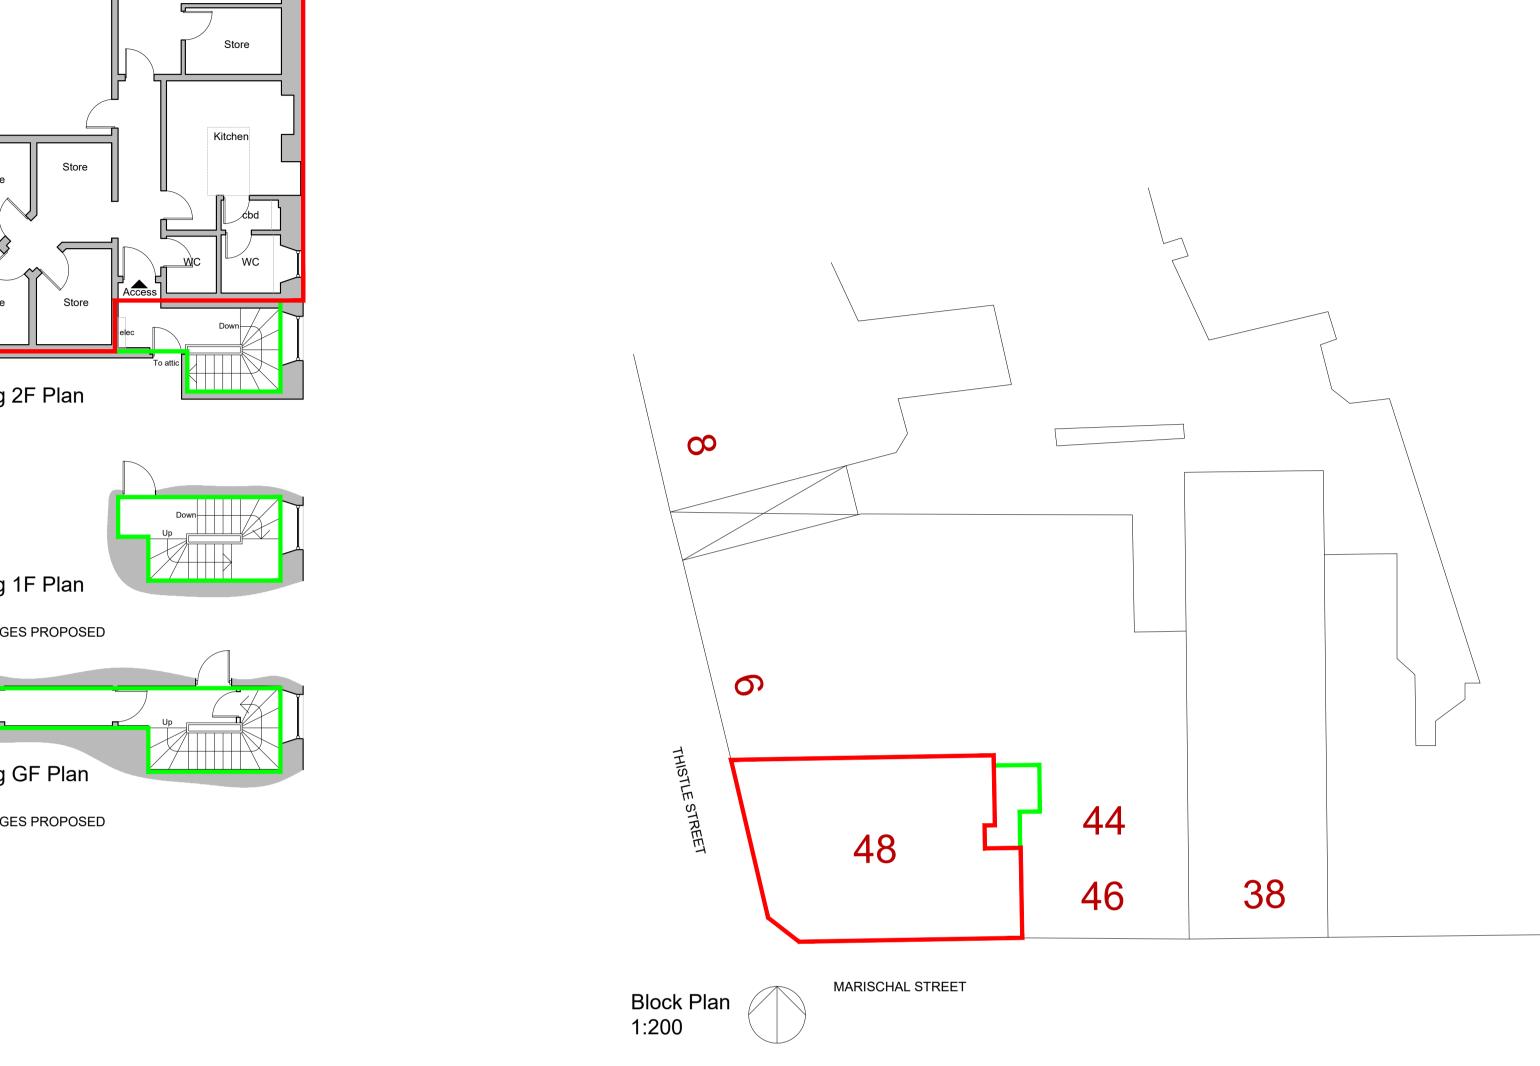

| Rev             | Date                                                        | Description      | Ву | Checked                  |
|-----------------|-------------------------------------------------------------|------------------|----|--------------------------|
| Client:         | Peterhead New Parish Church                                 |                  |    |                          |
| Project:        | Change of Use<br>48 Marischal Street, Peterhead<br>AB42 1HS |                  |    |                          |
| Drawing:        | General Arrangement                                         |                  |    |                          |
| Stage:          | PLANNING                                                    |                  |    | Date: APR 2024           |
| Project No:     | 4945                                                        | Drawing No: PL01 |    | Revision: -<br>Size : A1 |
| Scale: as Noted |                                                             | Drawn by: SMcL   |    | Checked by: -            |