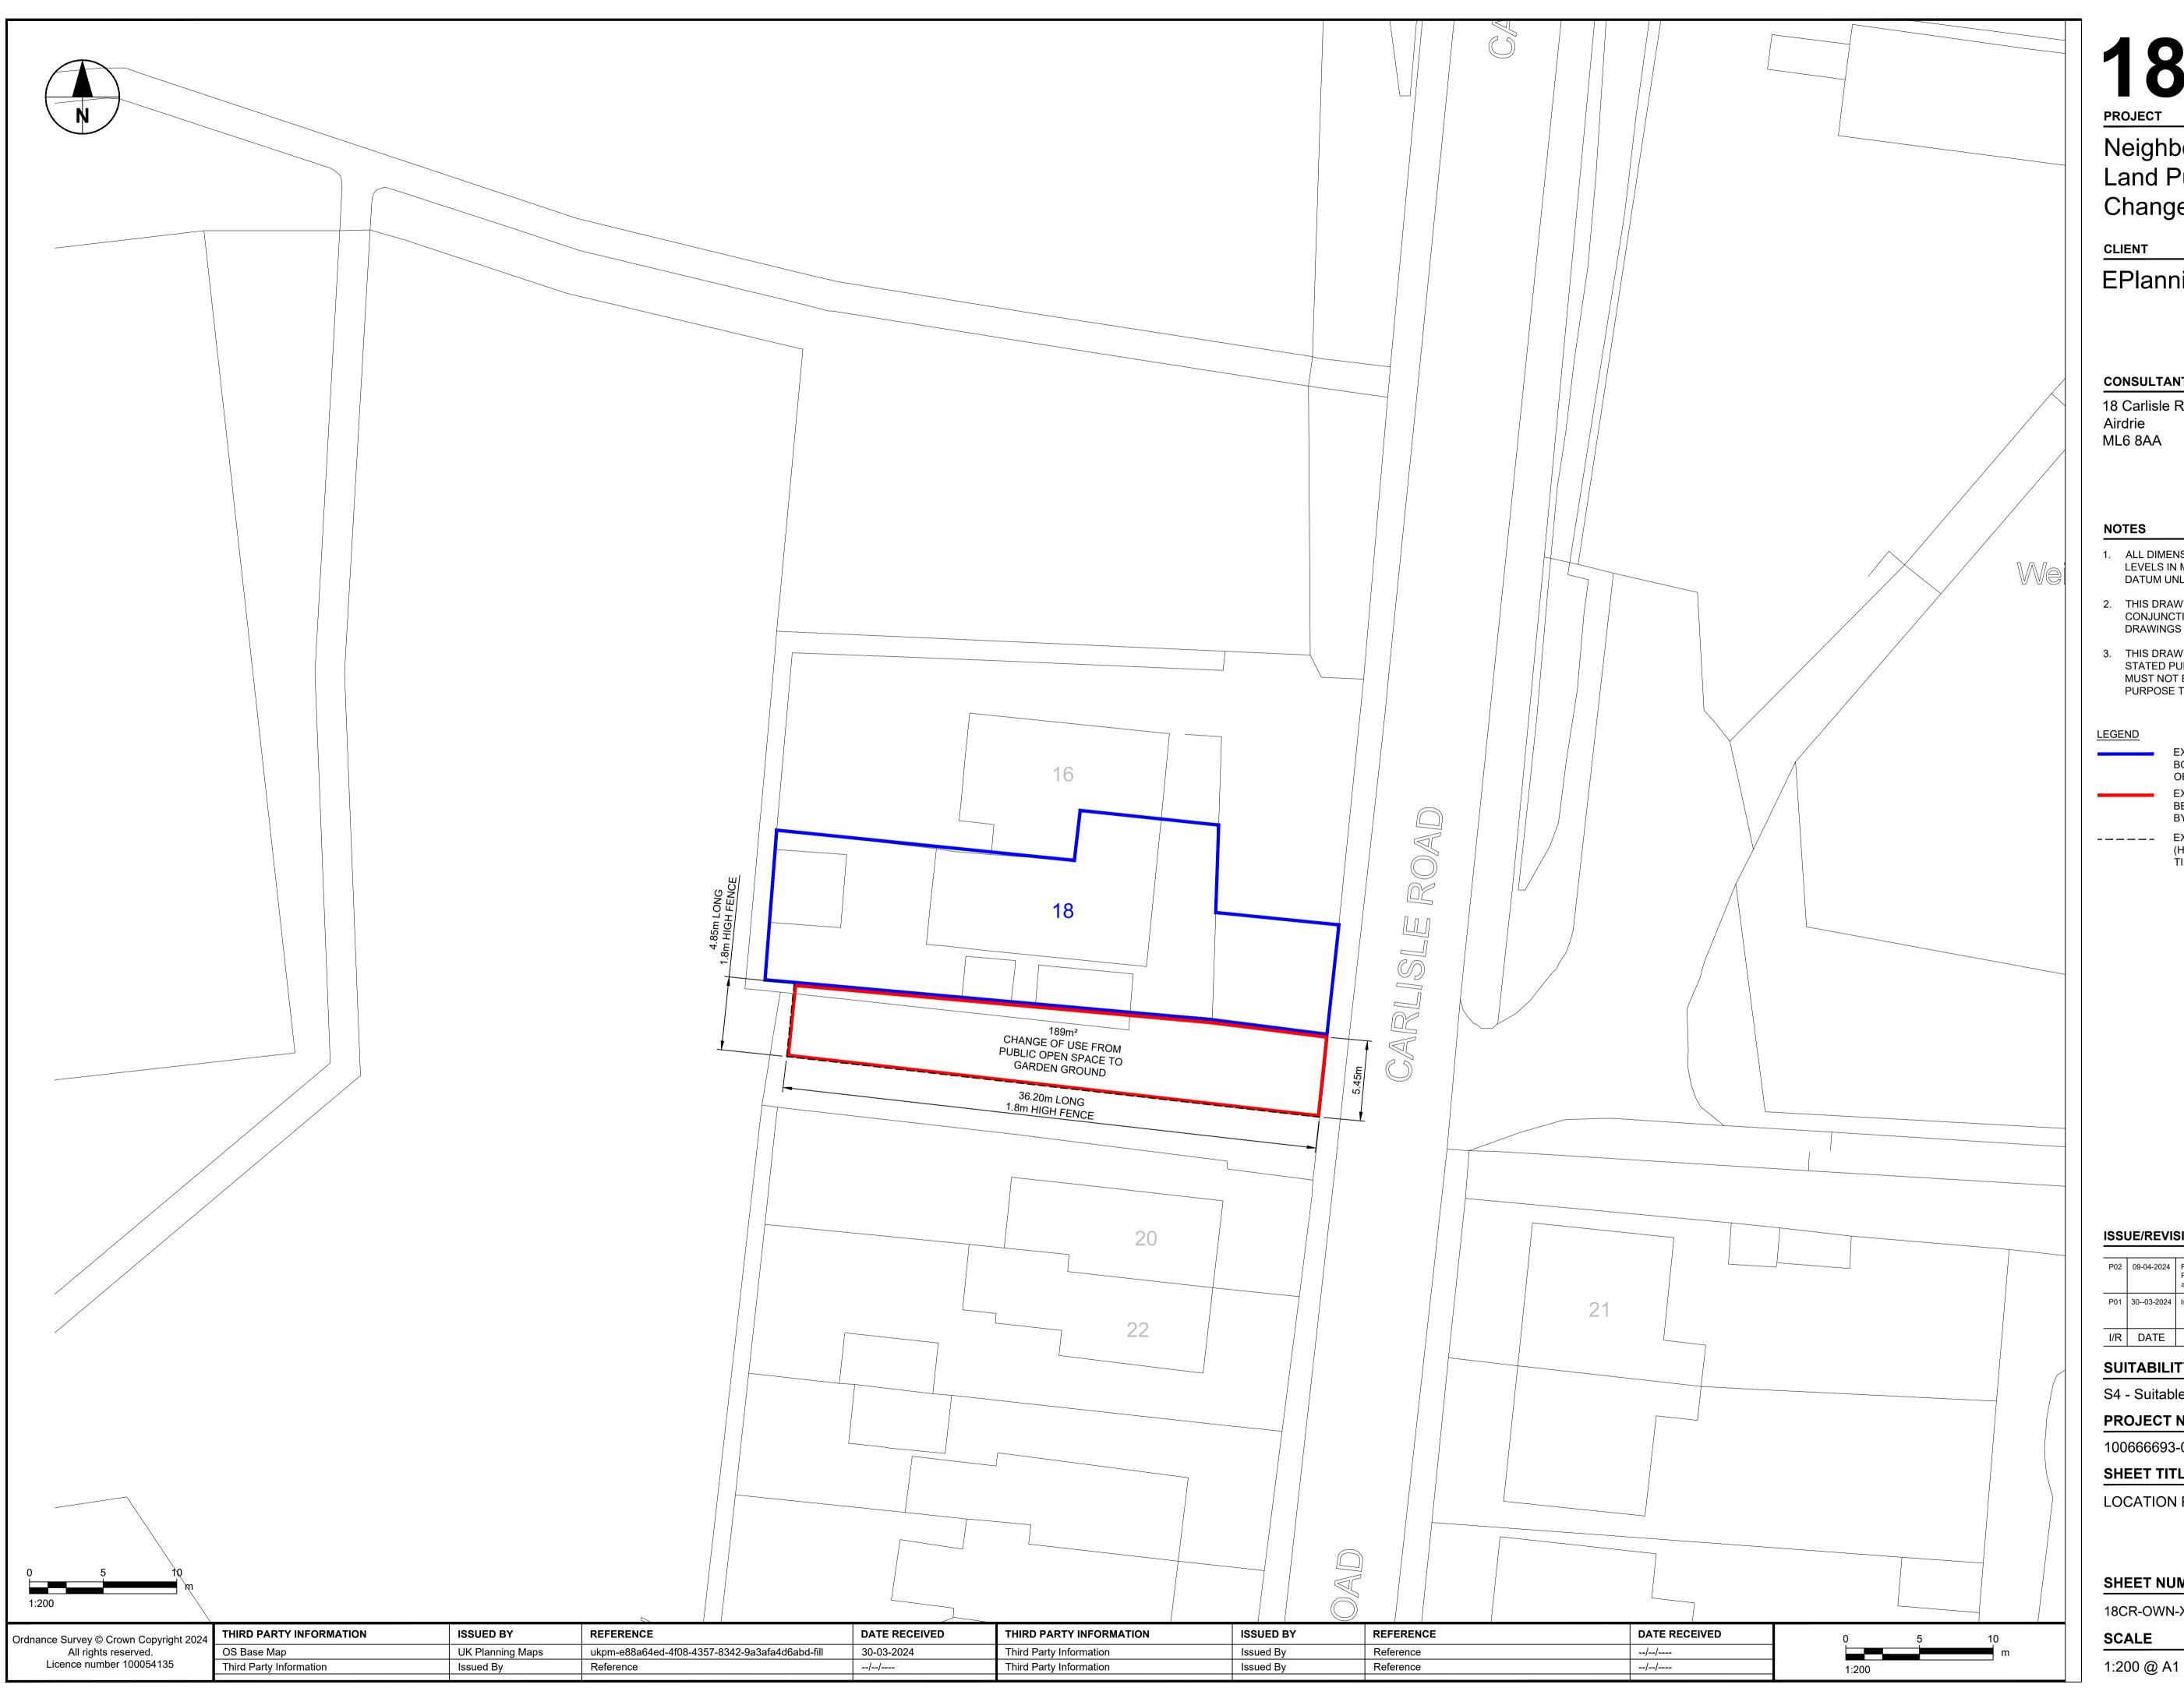

# Neighbouring Amenity Land Purchase Change of Use

EPlanning.scot

EXISTING LAND OWNERSHIP BOUNDARY FORMING EXTENTS OF 18 CARLISLE ROAD. EXTENTS OF SPARE AMENITY LAND BEING SOLD TO 18 CARLISLE ROAD BY NORTH LANARKSHIRE COUNCIL.

---- EXTENTS OF PROPOSED FENCING

(HEIGHT 1.8m). FENCE TO BE EITHER TIMBER OR COMPOSITE CONSTRUCTION.

## SHEET TITLE

LOCATION PLAN