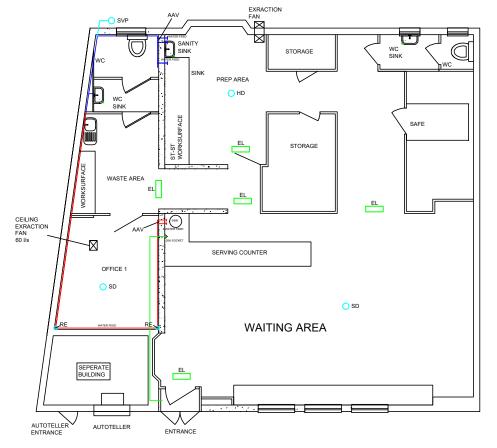

PROPOSED GROUND FLOOR LAYOUT 1:100

| CLIENT                        | MR & MRS E WOOD             | Notes            |                          |     |                    |             |       |            | D |
|-------------------------------|-----------------------------|------------------|--------------------------|-----|--------------------|-------------|-------|------------|---|
|                               | WING E WOOD                 |                  |                          |     |                    |             |       |            |   |
| PROPERTY DETAILS PROJECT NAME | 148 CUMBERNAULD RD, G69 9DX |                  |                          | 02  | REVISED SUBMISSION | FG          | СВ    | СВ         |   |
|                               |                             | Prepared by : FG | Drawing Size : A3        | 01  | REVISED SUBMISSION | FG          | СВ    | СВ         |   |
|                               | PROJECT CAMPSIE             | Checked by: CB   | Scale: 1:100             | 00  | FIRST SUBMISSION   | FG          | СВ    | СВ         |   |
|                               |                             | Approved by: CB  | Proposal Ref : 500682168 | REV | DESCRIPTION        | DRAWN<br>BY | CHECK | APPD<br>BY |   |

Drawing Title

PROPOSED PLANS & SHOP FRONT ELEVATION