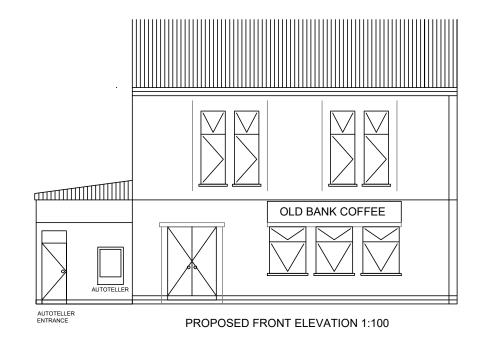

PROPOSED GROUND FLOOR LAYOUT 1:100

| CLIENT                        | MR & MRS E WOOD             | Notes            |                          |     |                    |             |       |            | D |
|-------------------------------|-----------------------------|------------------|--------------------------|-----|--------------------|-------------|-------|------------|---|
|                               | WING E WOOD                 |                  |                          |     |                    |             |       |            |   |
| PROPERTY DETAILS PROJECT NAME | 148 CUMBERNAULD RD, G69 9DX |                  |                          | 02  | REVISED SUBMISSION | FG          | СВ    | СВ         |   |
|                               |