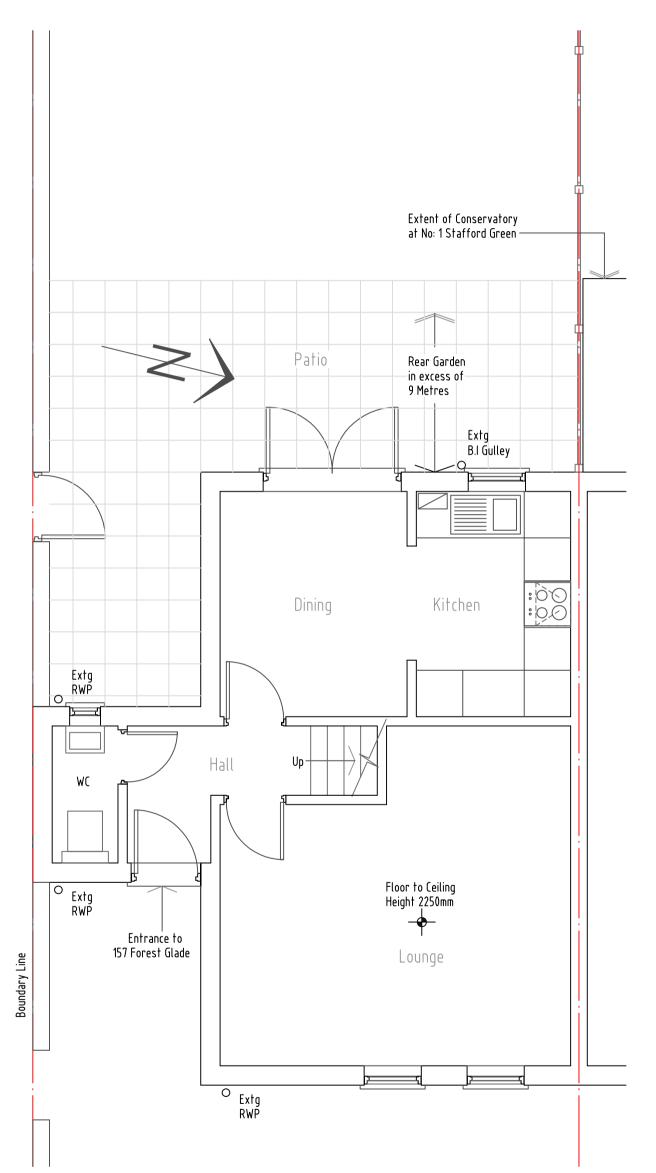

Existing and Proposed Ground Floor Plan

157 FOREST GLADE LANGDON HILL, BASILDON, ESSEX, SS16 6SG EXISTING & PROPOSED GROUND FLOOR PLAN

| Drewn By:       | Checked By: | Authorised By: | Revision By: | Rev Authorised By: |
|-----------------|-------------|----------------|--------------|--------------------|
|                 |             |                |              |                    |
|                 |             |                |              |                    |
| Date:           | Scale       | Drawing No:    | Rev date:    | Rev:               |
| JULY_23         | 1:50_1:100  | 157/FG/E/02    |              | 1                  |
| @ Cooviohi 2000 |             |                |              |                    |