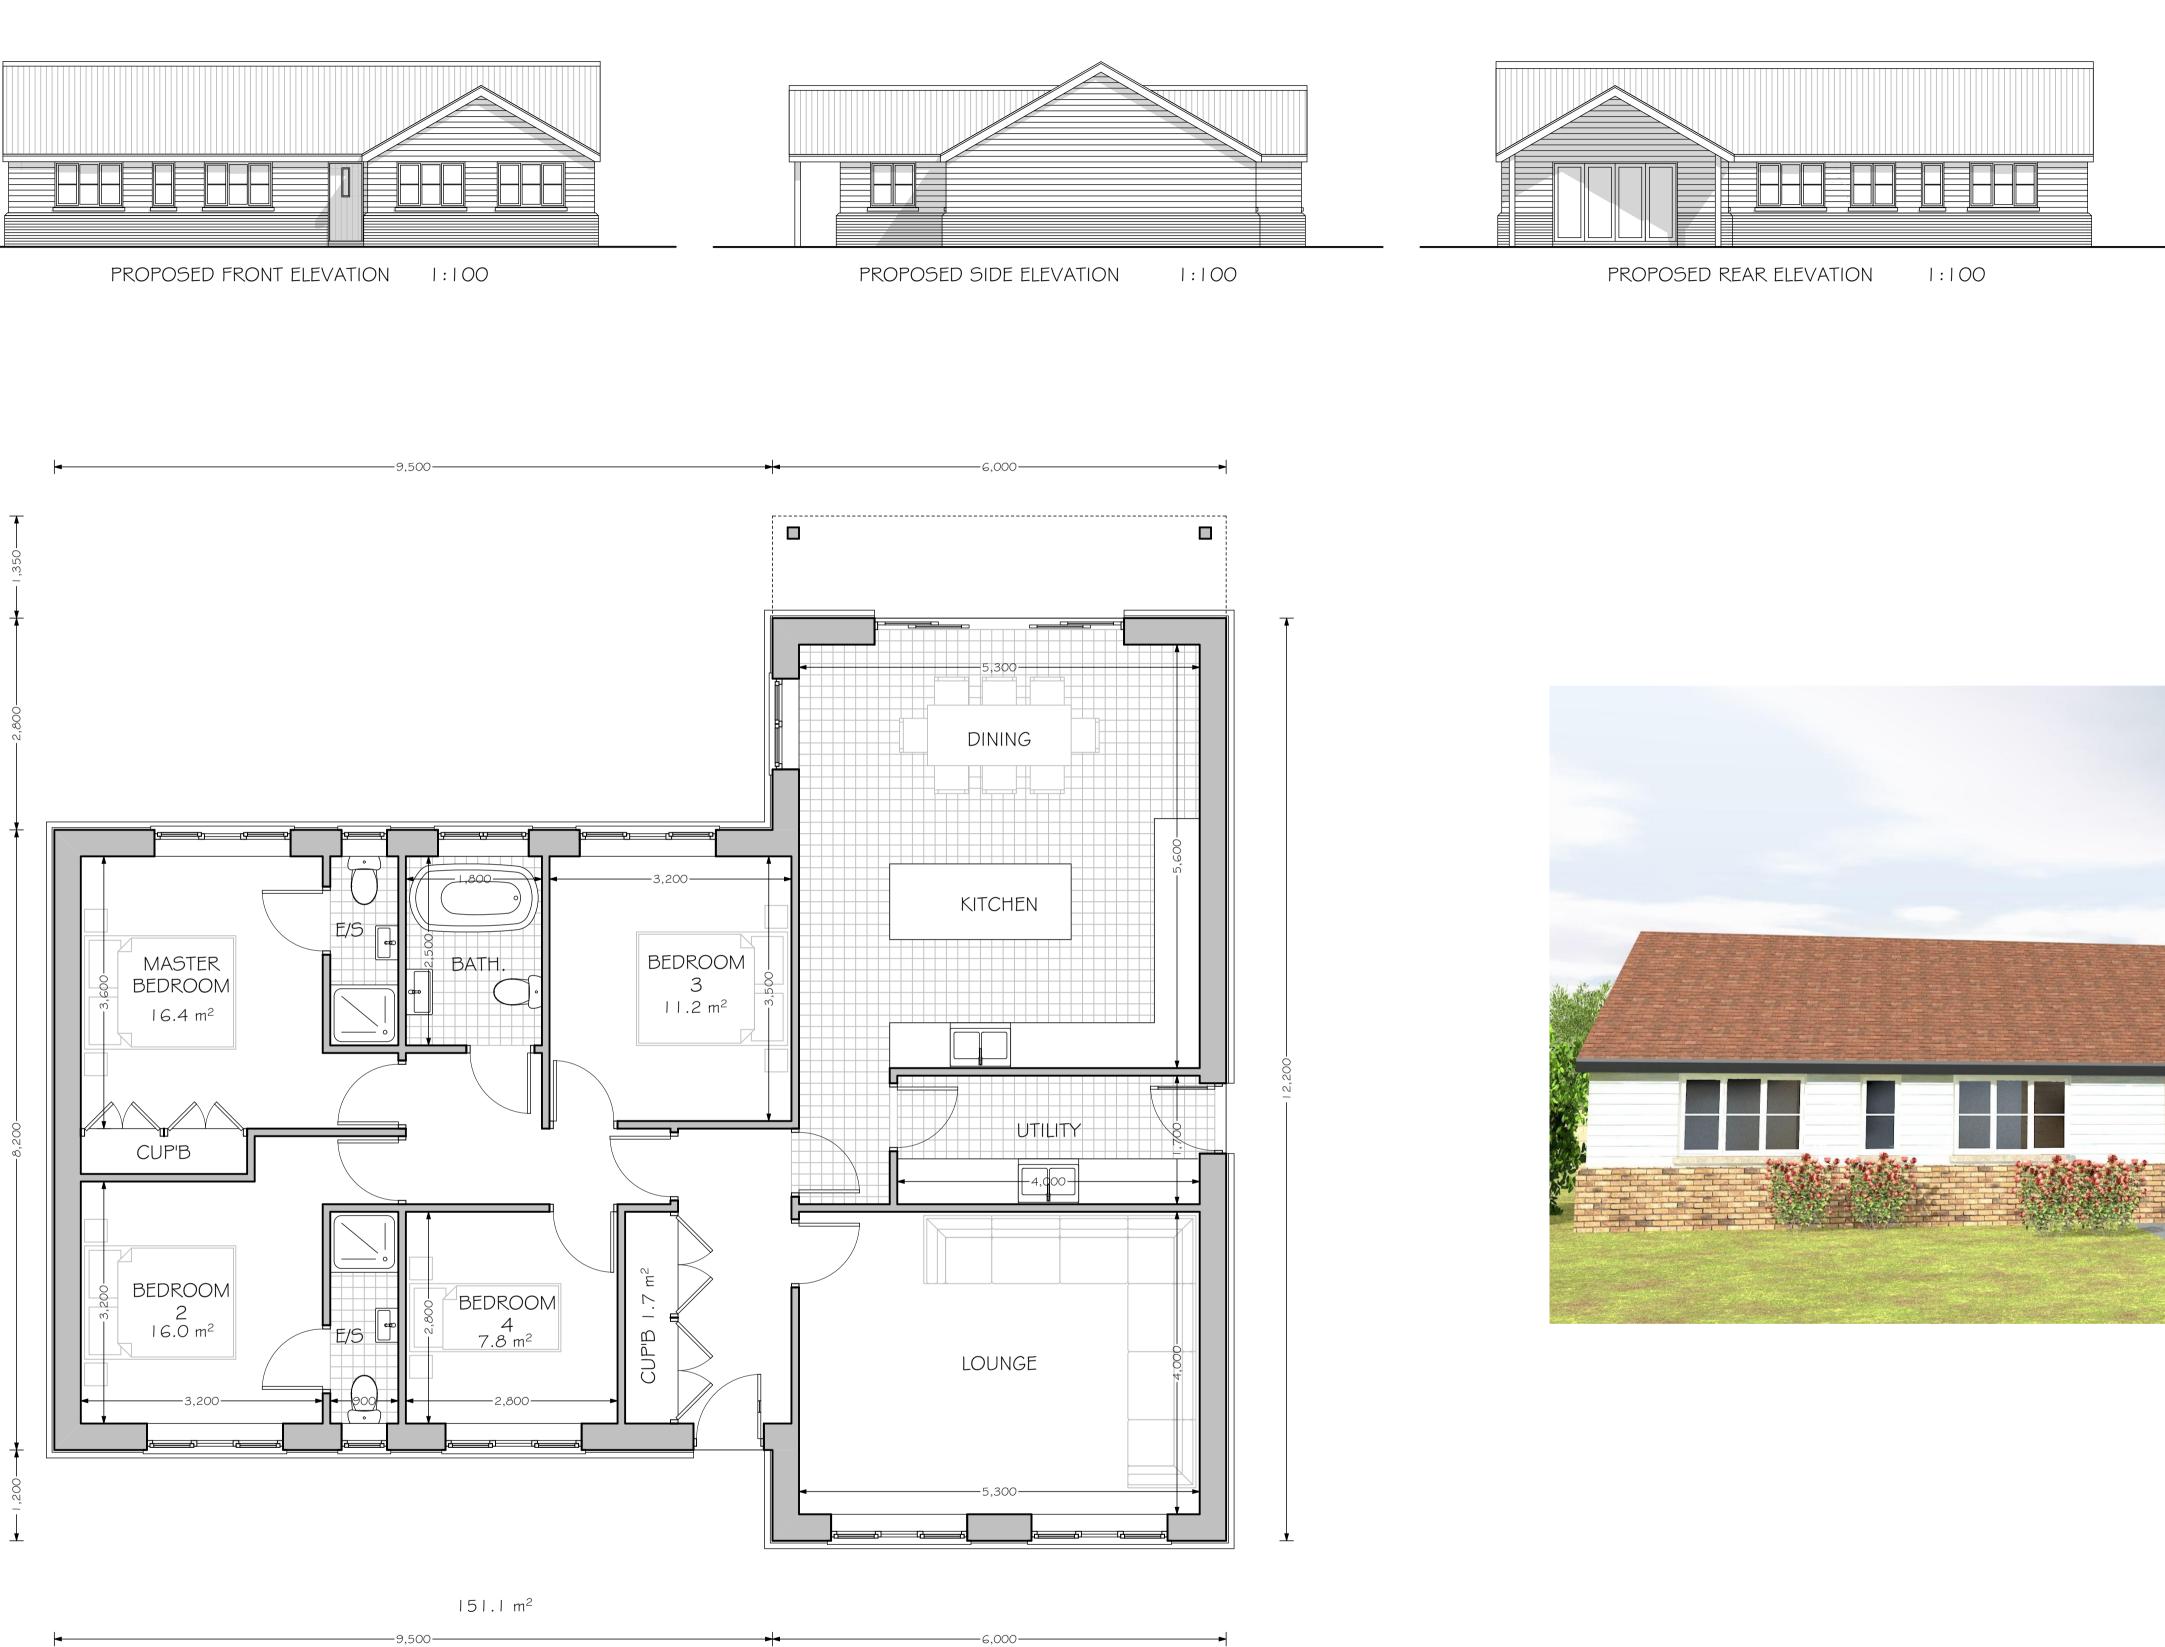

PROPOSED GROUND FLOOR PLAN 1:50

-15,500-

| DPYRIGHT. It must not be traced or copied in                                                                                                      |                                        |             |                                              |             |                |                                                 |
|---------------------------------------------------------------------------------------------------------------------------------------------------|----------------------------------------|-------------|----------------------------------------------|-------------|----------------|-------------------------------------------------|
| or whole, without prior written consent and may                                                                                                   |                                        |             |                                              |             | Drawing title: | PLOT 1 - PLAN & ELEVATIONS                      |
| esent owner in relation to the property on the<br>e agreed in writing with MUNDAY & CRAMER.<br>M THIS DRAWING. Dimensions are stated for          |                                        |             |                                              |             | Project:       | RESIDENTIAL SITE DEVELOPME                      |
| ntractor is to verify all dimensions & boundary<br>commencement and prior to making workshop                                                      |                                        |             |                                              |             | Address:       | DENBY LODGE, CRAYS HILL ROA                     |
| materials.<br>in accordance with the Building Regulations                                                                                         | 08.03.2024                             | Б           | Clientingue                                  |             |                | CRAYS HILL, BILLERICAY                          |
| bector on site before commencement of any<br>Aunday & Cramer of any trees found within 40<br>works that are not noted on the plans prior to<br>s. | 08.03.2024<br>29.08.2023<br>09.08.2023 | В<br>А<br>- | Client issue<br>Client issue<br>Client issue |             |                | ESSEX, CM11 2YR                                 |
|                                                                                                                                                   | Date                                   | Rev         | Description                                  | © copyright | Note           | All Scales relate to A1 paper size - (Do not pr |
|                                                                                                                                                   |                                        |             |                                              | 1           |                |                                                 |