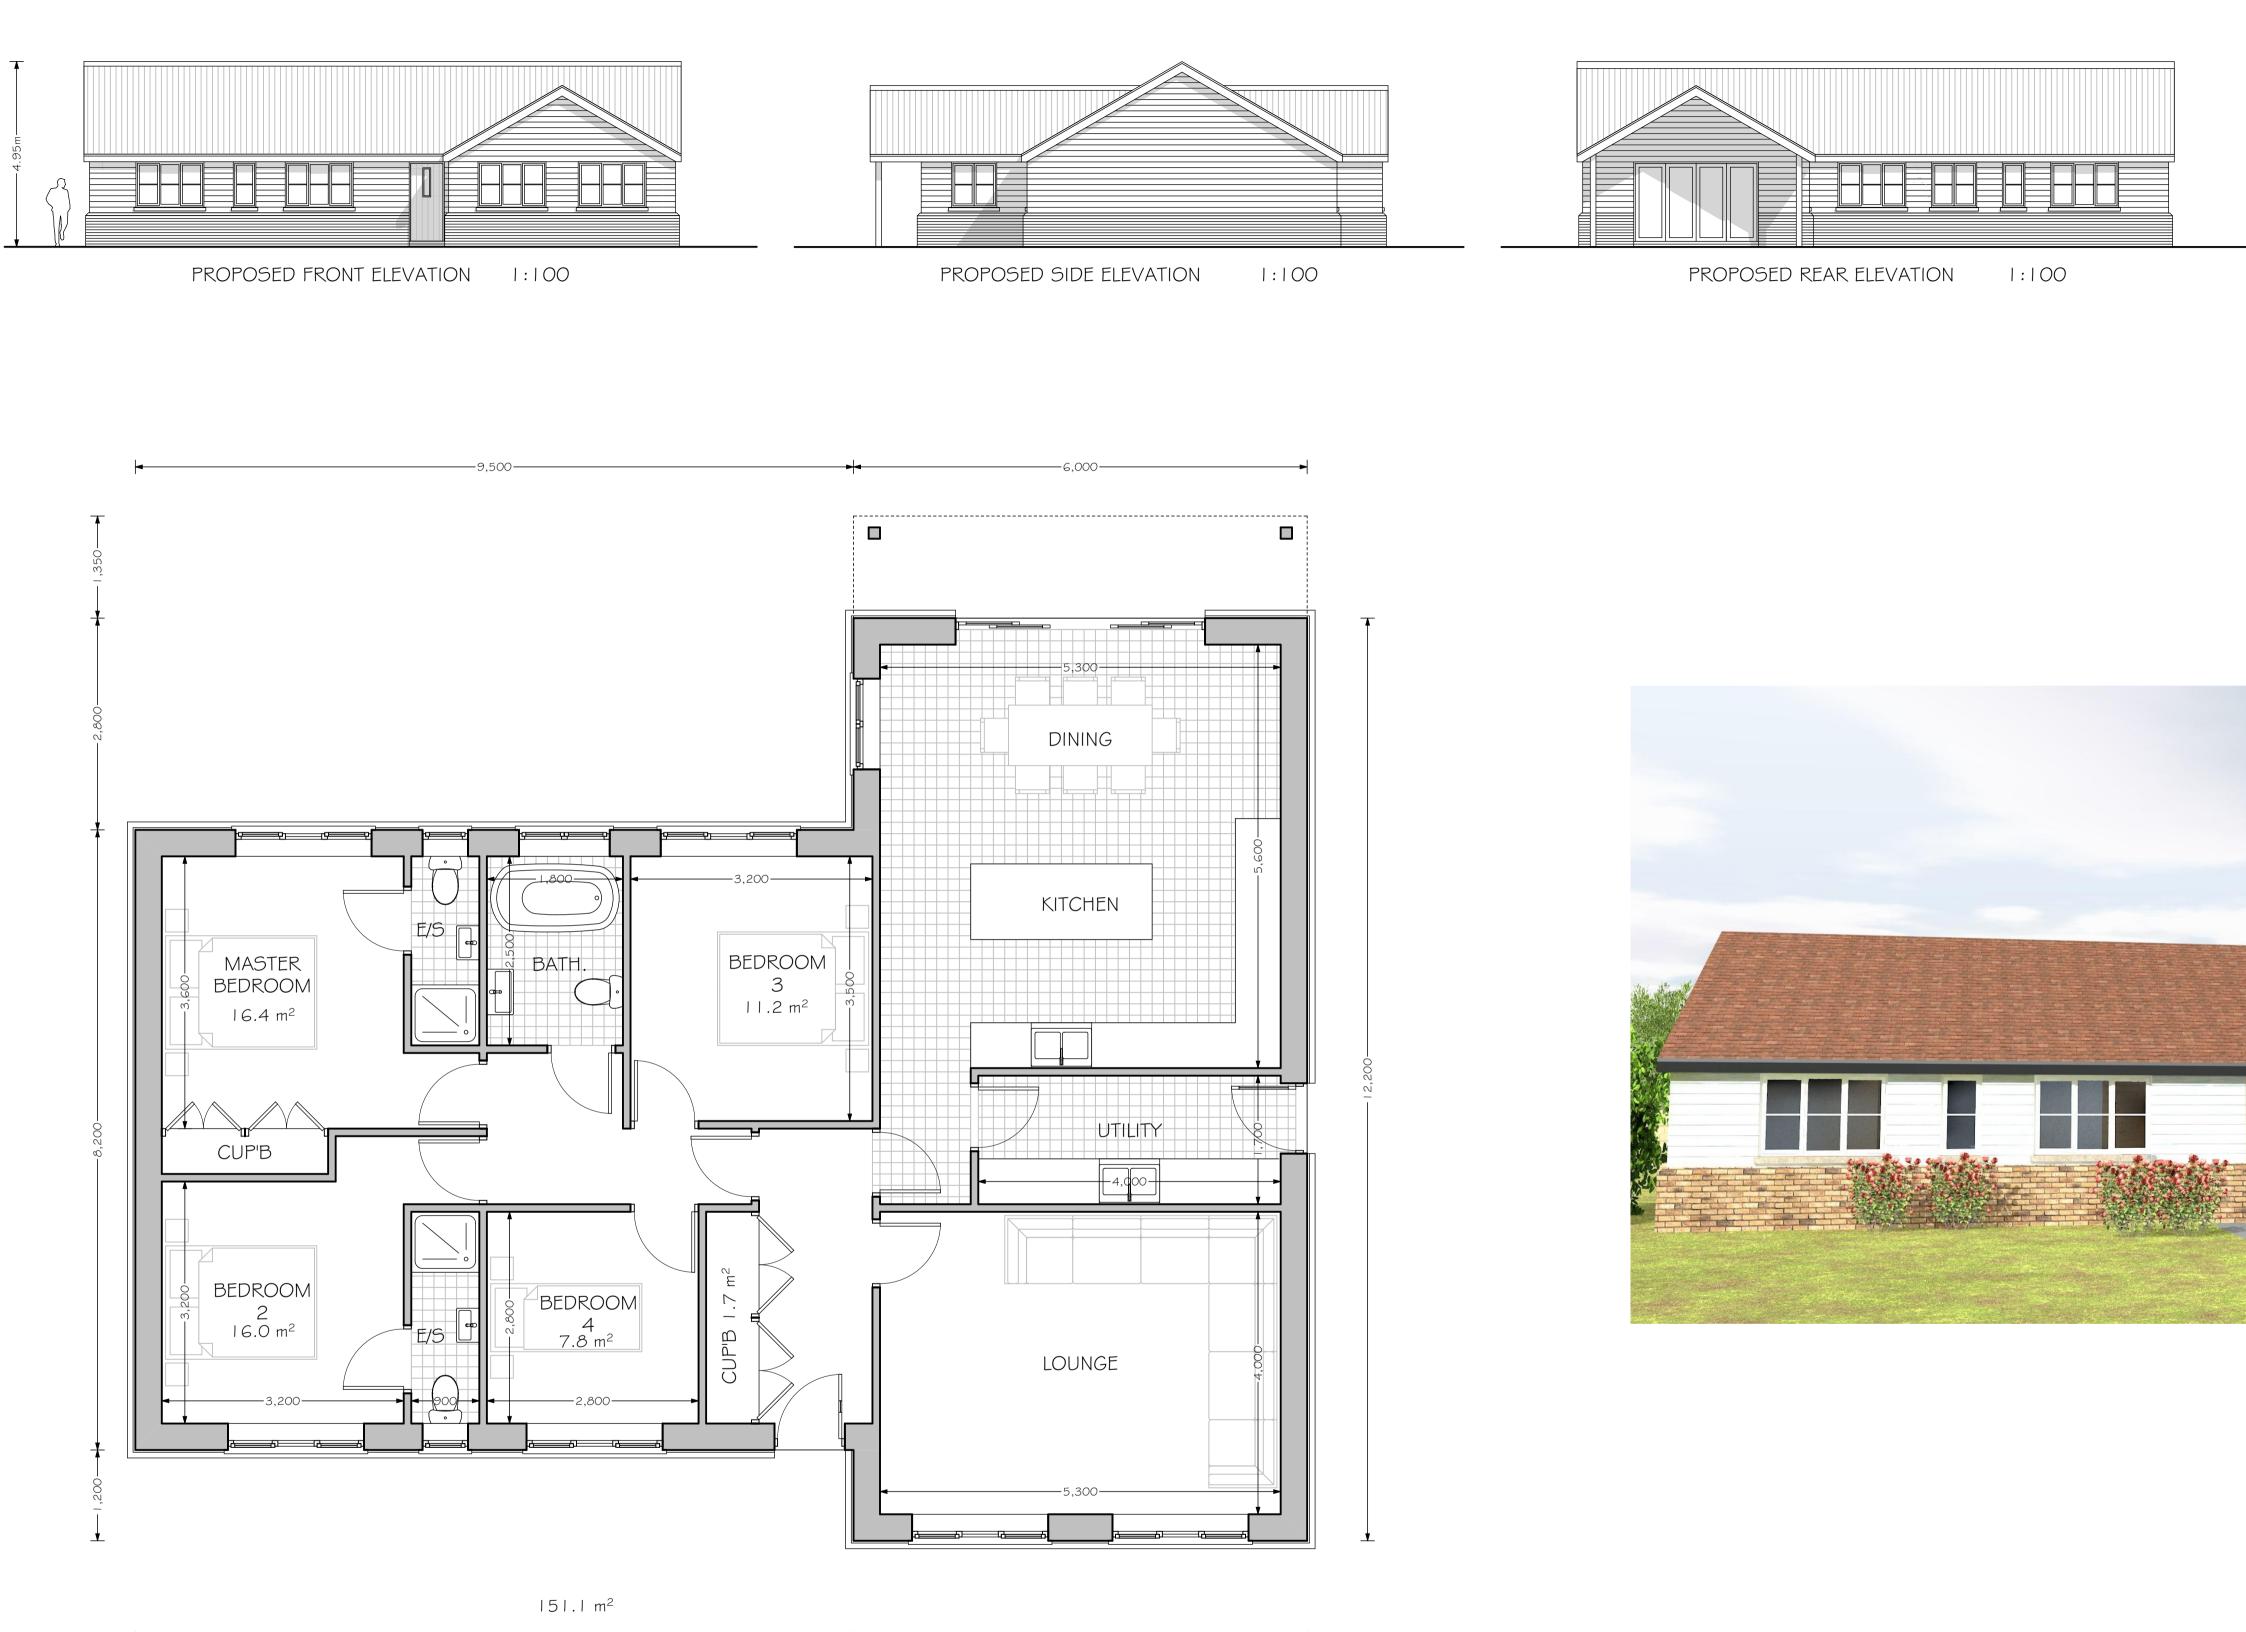

PROPOSED GROUND FLOOR PLAN 1:50

-15,500-

| DPYRIGHT. It must not be traced or copied in                                                                                                      |                                        |             |                                              |             |                |                                                 |
|---------------------------------------------------------------------------------------------------------------------------------------------------|----------------------------------------|-------------|----------------------------------------------|-------------|----------------|-------------------------------------------------|
| or whole, without prior written consent and may                                                                                                   |                                        |             |                                              |             | Drawing title: | PLOT 1 - PLAN & ELEVATIONS                      |
| esent owner in relation to the property on the<br>e agreed in writing with MUNDAY & CRAMER.<br>M THIS DRAWING. Dimensions are stated for          |                                        |             |                                              |             | Project:       | RESIDENTIAL SITE DEVELOPME                      |
| ntractor is to verify all dimensions & boundary<br>commencement and prior to making workshop                                                      |                                        |             |                                              |             | Address:       | DENBY LODGE, CRAYS HILL ROA                     |
| materials.<br>in accordance with the Building Regulations                                                                                         | 08.03.2024                             | Б           | Clientingue                                  |             |                | CRAYS HILL, BILLERICAY                          |
| bector on site before commencement of any<br>Aunday & Cramer of any trees found within 40<br>works that are not noted on the plans prior to<br>s. | 08.03.2024<br>29.08.2023<br>09.08.2023 | В<br>А<br>- | Client issue<br>Client issue<br>Client issue |             |                | ESSEX, CM11 2YR                                 |
|                                                                                                                                                   | Date                                   | Rev         | Description                                  | © copyright | Note           | All Scales relate to A1 paper size - (Do not pr |
|                                                                                                                                                   |                                        |             |                                              | 1           |                |                                                 |