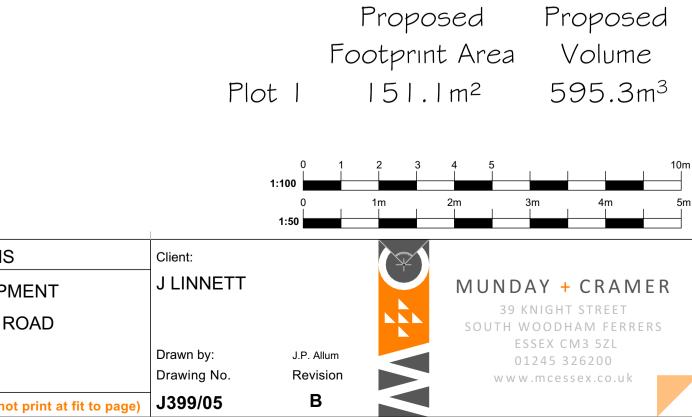

PROPOSED GROUND FLOOR PLAN 1:50

-15,500-

| DPYRIGHT. It must not be traced or copied in                                                                                                      |                                        |             |                                              |             |                |                                                 |
|---------------------------------------------------------------------------------------------------------------------------------------------------|----------------------------------------|-------------|----------------------------------------------|-------------|----------------|-------------------------------------------------|
| or whole, without prior written consent and may                                                                                                   |                                        |             |                                              |             | Drawing title: | PLOT 1 - PLAN & ELEVATIONS                      |
| esent owner in relation to the property on the<br>e agreed in writing with MUNDAY & CRAMER.<br>M THIS DRAWING. Dimensions are stated for          |                                        |             |                                              |             | Project:       | RESIDENTIAL SITE DEVELOPME                      |
| ntractor is to verify all dimensions & boundary<br>commencement and prior to making workshop                                                      |                                        |             |                                              |             | Address:       | DENBY LODGE, CRAYS HILL ROA                     |
| materials.<br>in accordance with the Building Regulations                                                                                         | 08.03.2024                             | Б           | Clientingue                                  |             |                | CRAYS HILL, BILLERICAY                          |
| bector on site before commencement of any<br>Aunday & Cramer of any trees found within 40<br>works that are not noted on the plans prior to<br>s. | 08.03.2024<br>29.08.2023<br>09.08.2023 | В<br>А<br>- | Client issue<br>Client issue<br>Client issue |             |                | ESSEX, CM11 2YR                                 |
|                                                                                                                                                   | Date                                   | Rev         | Description                                  | © copyright | Note           | All Scales relate to A1 paper size - (Do not pr |
|                                                                                                                                                   |                                        |             |                                              | 1           |                |                                                 |