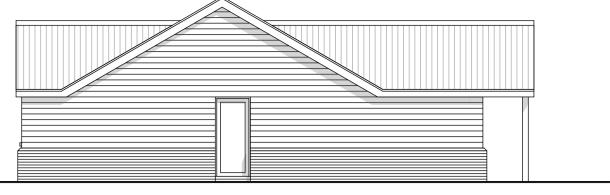

meet the Building Inspec works. Please advise Mu metres of the proposed commencement of works.

PROPOSED SIDE ELEVATION 1:100