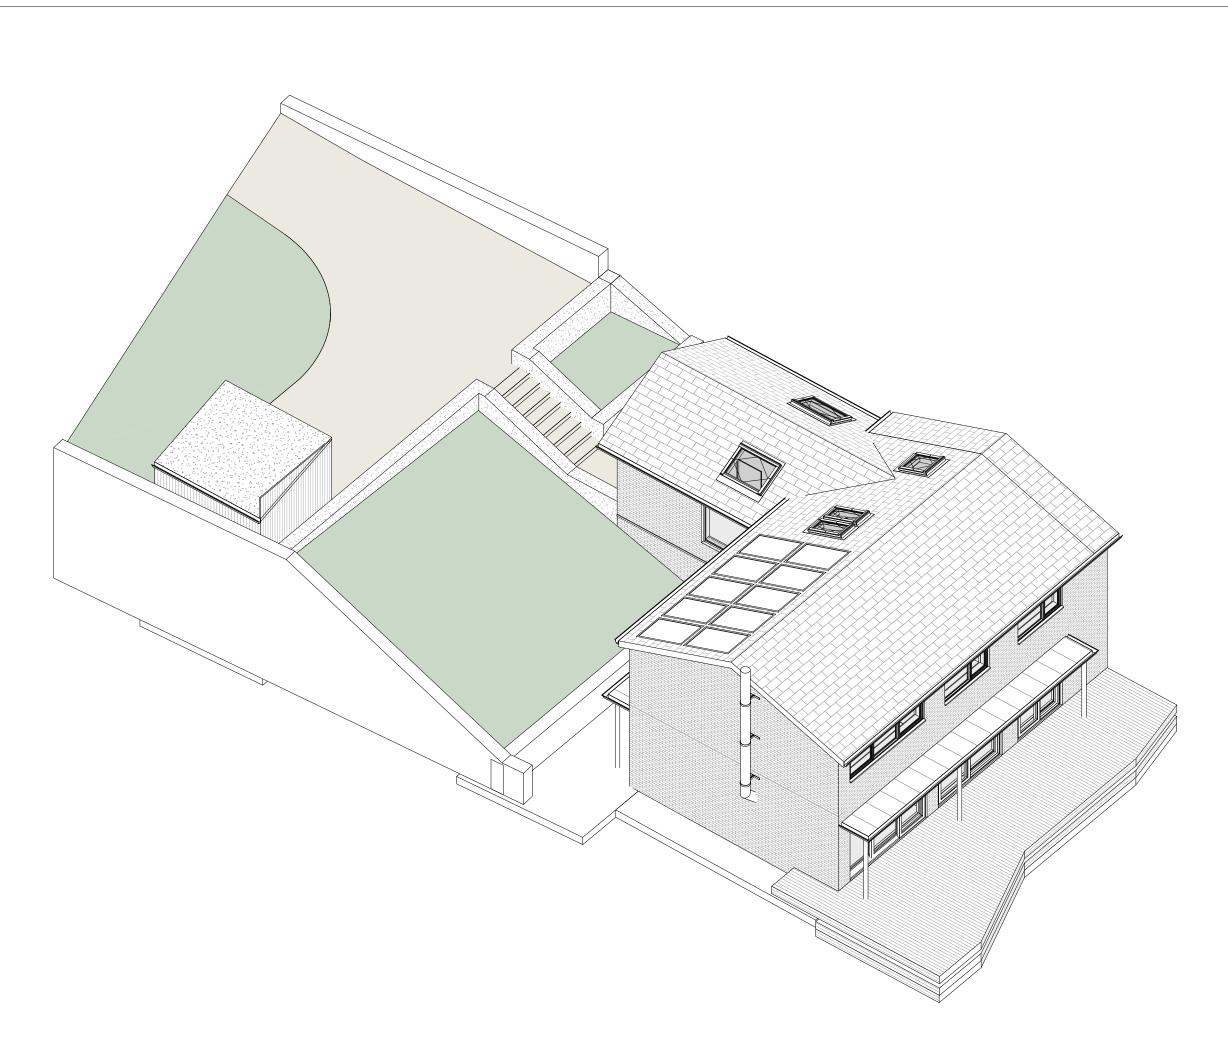

## FOR INFORMATION

Roost Architects 8 Lister Street Ilkley LS29 9ET

Tel: 0784 330 2678 www.roostarchitects.com

Project Title

56 Parish Ghyll Drive - Driveway

Drawing 1

Front Garden - 3D View

Scale Original Size Date 08/03/24