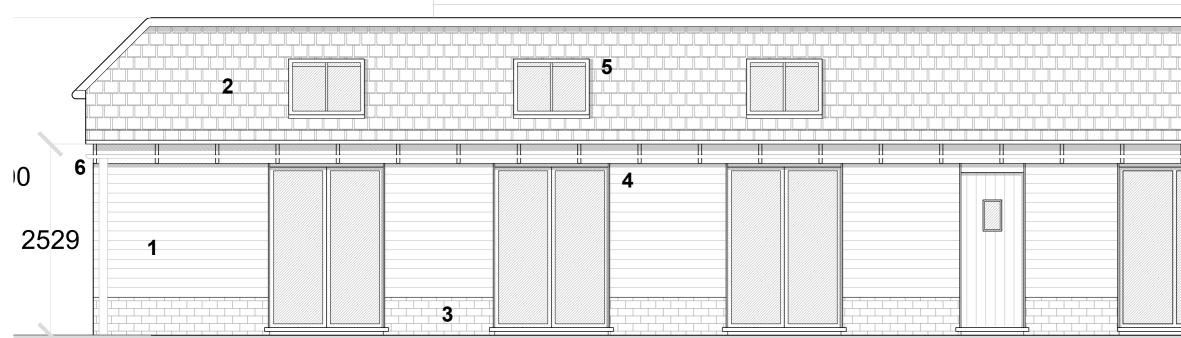

- 1. BLACK PAINTED TIMBER FEATHER EDGE CLADDING AS COURTYARD BARN

4. BLACK PAINTED TIMBER WINDOW FRAMES AS PER

HUMBER PLAIN CLAY ROOF TILE AS COURTYARD BARN
RED BRICK LAID IN RUNNING BOND AS COURTYARD BARN

(ROAD SIDE)

Proposed East Elevation: Barn 3 | 1:50

|                                 | Date               | Description      | Checked            |  |
|---------------------------------|--------------------|------------------|--------------------|--|
| Pro                             | ject               |                  |                    |  |
| Lar                             | nd Eas             | st of Courtyar   | d Barn             |  |
| Title                           | •                  |                  |                    |  |
| Proposed East Elevation: Barn 3 |                    |                  |                    |  |
|                                 |                    |                  |                    |  |
| D                               | NI.                |                  |                    |  |
| Pro                             | ject No            | o. Scale         | Drawing Size       |  |
| Pro                             | ject No            | o. Scale<br>1:50 | Drawing Size<br>A2 |  |
| -                               |                    | 1:50             | A2                 |  |
| -                               | ject No<br>wing No | 1:50             | 5                  |  |
| -                               |                    | 1:50             | A2                 |  |