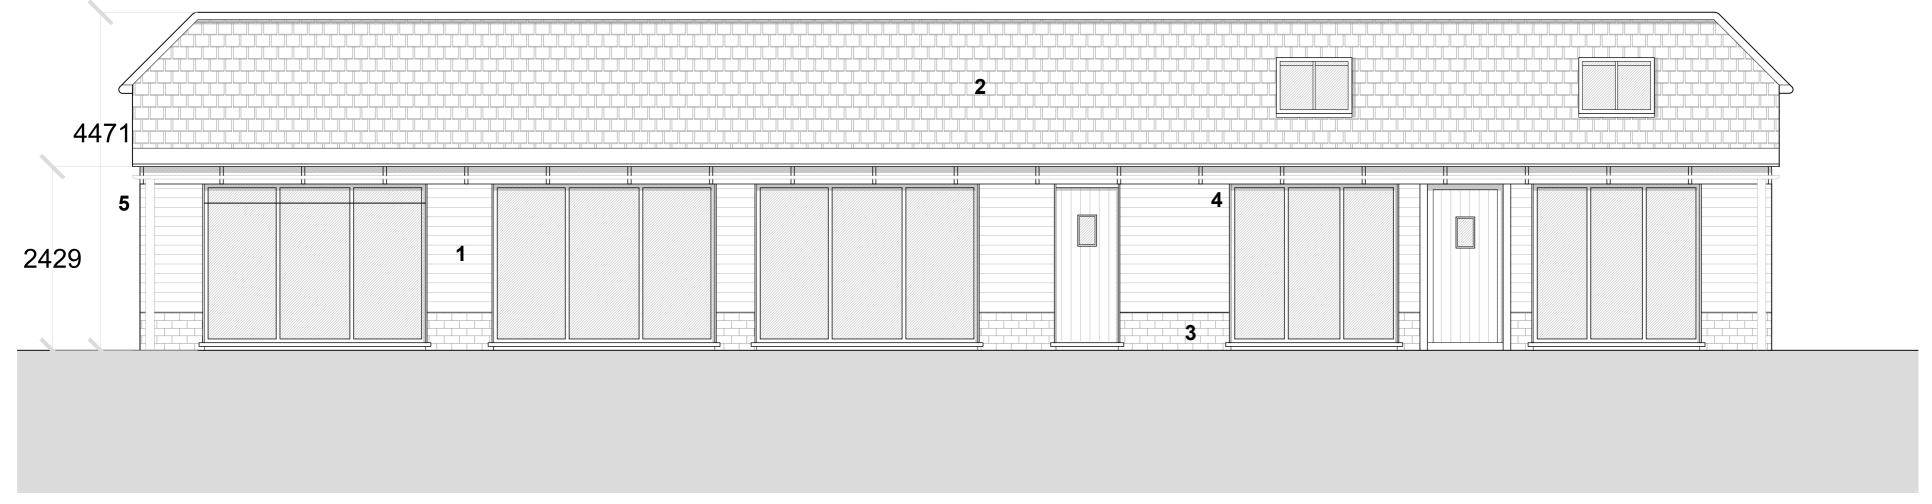

## Proposed Front Elevation: Barn 1 | 1:50

(COURTYARD SIDE)

- 1. BLACK PAINTED TIMBER FEATHER EDGE CLADDING AS COURTYARD BARN
- 2. HUMBER PLAIN CLAY ROOF TILE AS COURTYARD BARN
- RED BRICK LAID IN RUNNING BOND AS COURTYARD BARN
   BLACK PAINTED TIMBER WINDOW FRAMES AS PER
- COURTYARD BARN
- 5. HERITAGE BLACK ALUMINUM GUTTERS AND DOWNPIPES