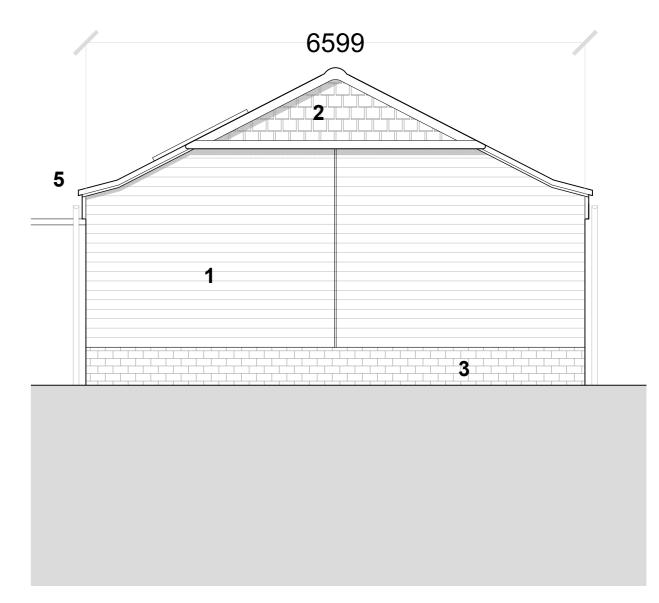

Proposed South Elevation: Barn 3 | 1:50

| Rev Date              | Description                |          | Checke |
|-----------------------|----------------------------|----------|--------|
| Project               |                            |          |        |
| Land Eas              | st of Courtyar             | rd Barn  |        |
| Title                 |                            |          |        |
| Proposed<br>Elevation | l North and S<br>s: Barn 3 | outh     |        |
| Project No            | . Scale                    | Drawing  | Size   |
| -                     | 1:50                       | A2       |        |
| Drawing No            | ).                         | Revision |        |
| 17                    |                            | -        |        |
|                       |                            |          |        |