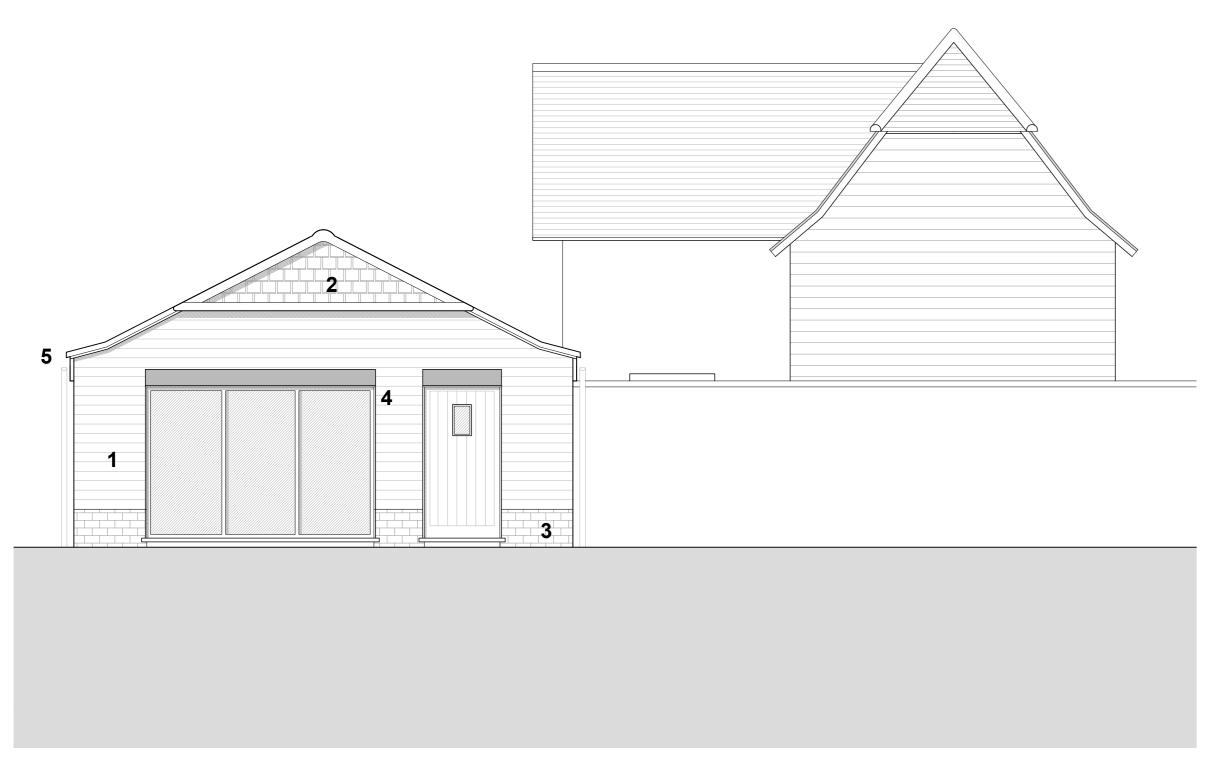

Proposed North Elevation: Barn 3 | 1:50

- BLACK PAINTED TIMBER FEATHER EDGE CLADDING AS
  COURTYARD BARN
- COURTYARD BARN
  2. HUMBER PLAIN CLAY ROOF TILE AS COURTYARD BARN
- RED BRICK LAID IN RUNNING BOND AS COURTYARD BARN
   BLACK PAINTED TIMBER WINDOW FRAMES AS PER COURTYARD BAR
- 5. HERITAGE BLACK ALUMINUM GUTTERS AND DOWNPIPES