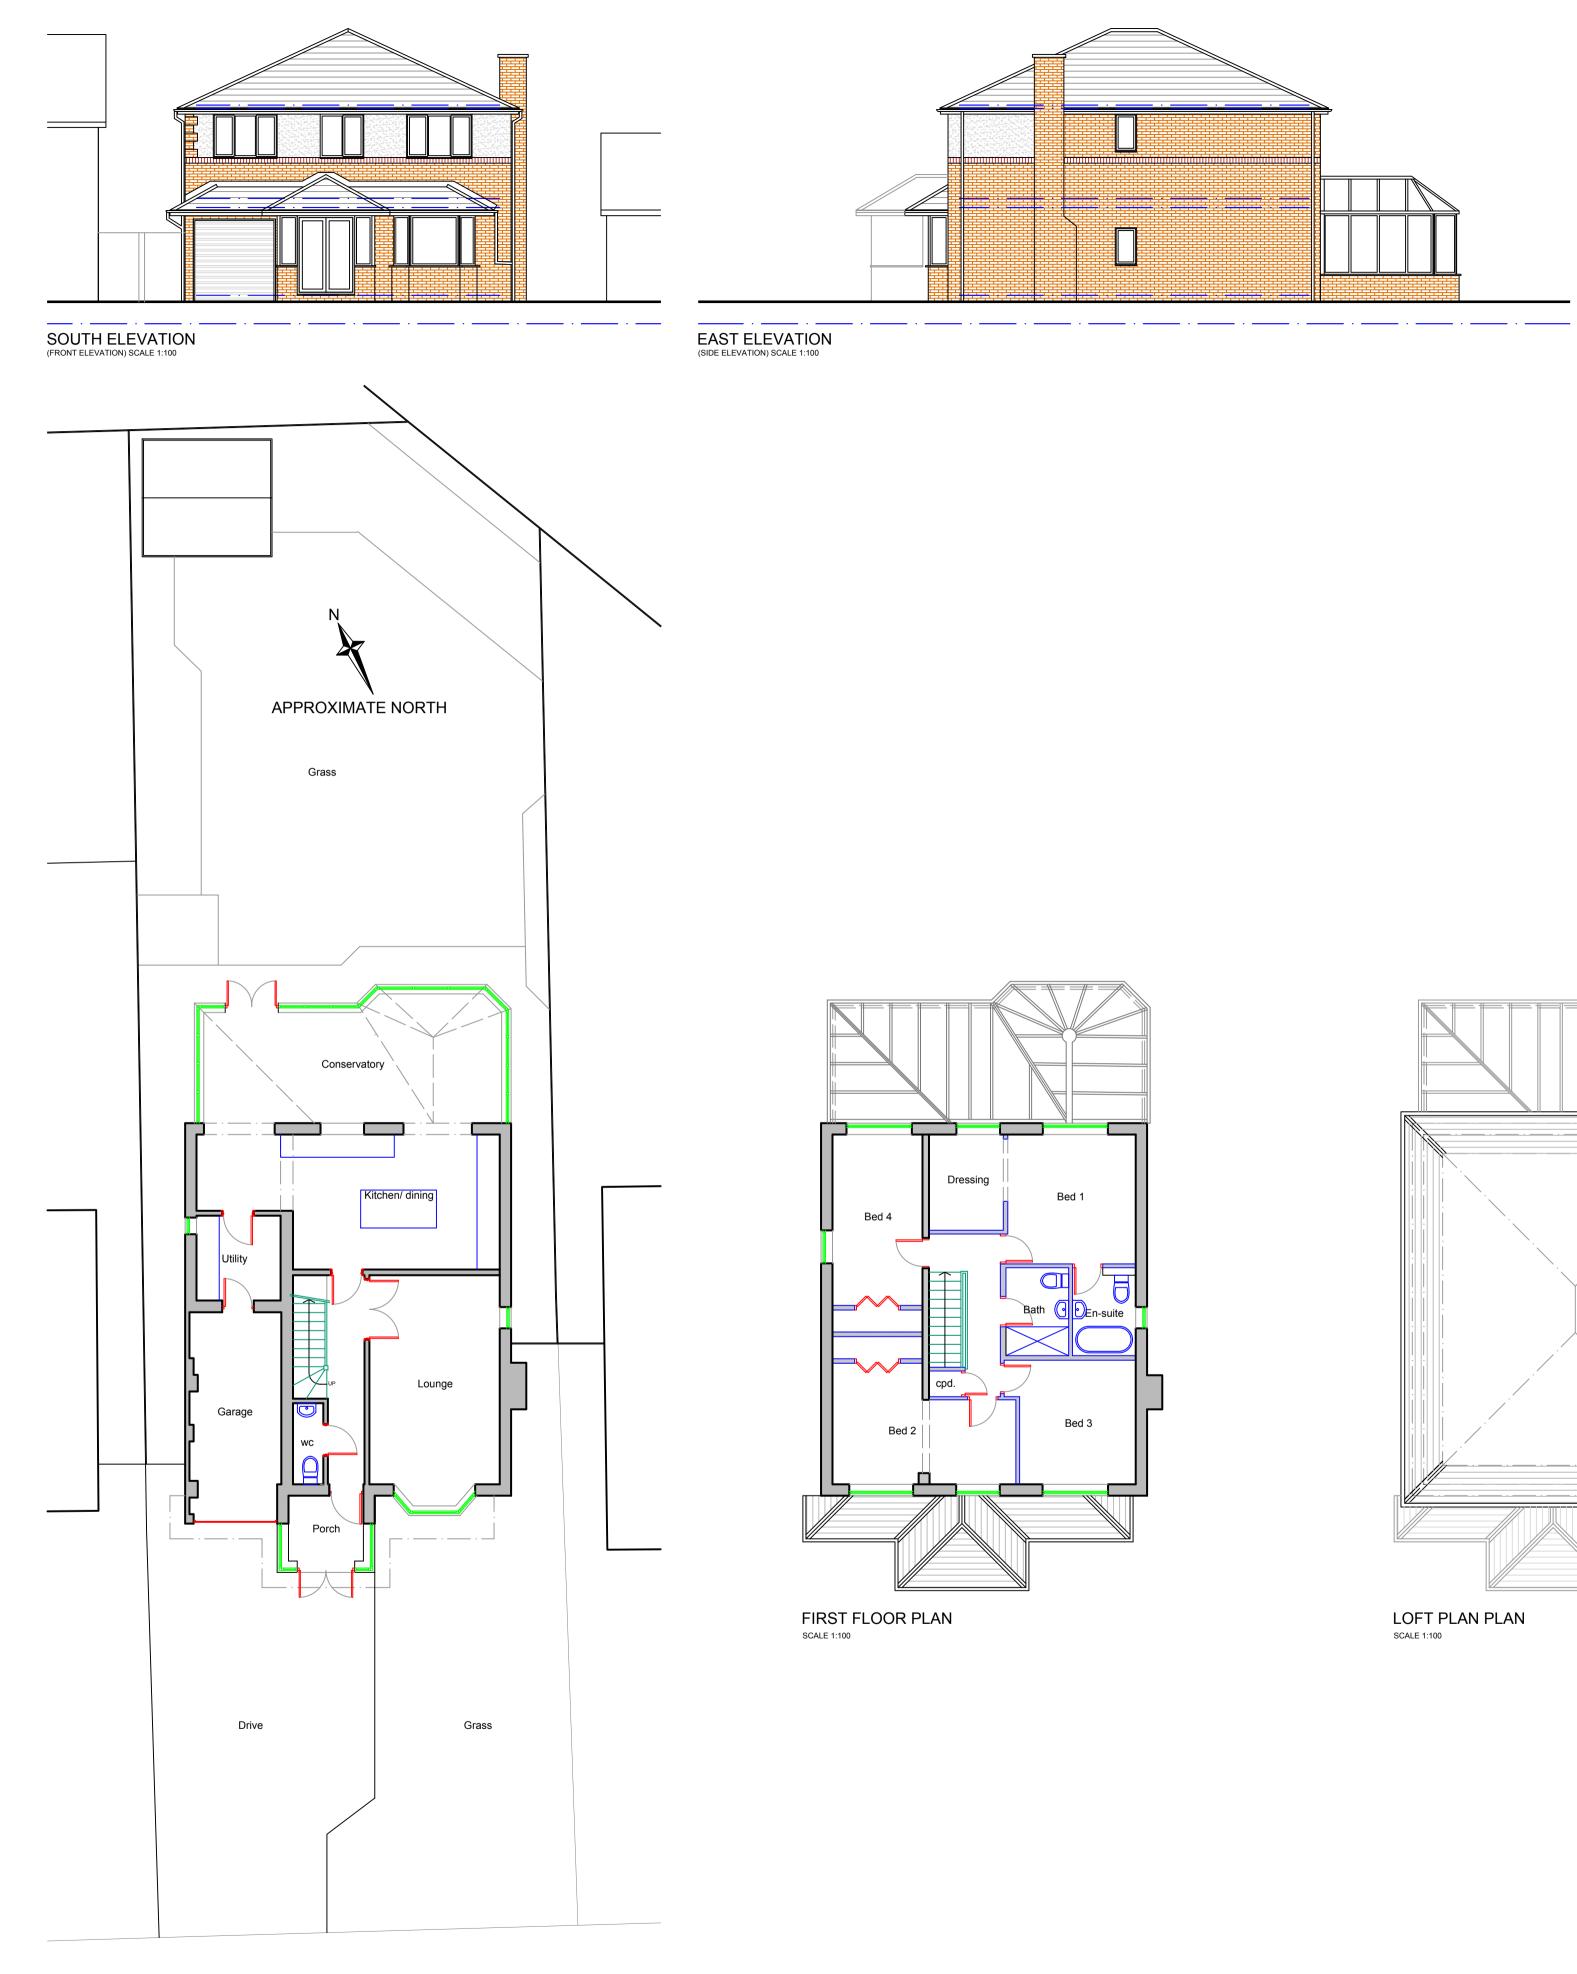

NORTH ELEVATION
(REAR ELEVATION) SCALE 1:100

WEST ELEVATION
(SIDE ELEVATION) SCALE 1:100

GALLERY Loft Conversions

REVISION | DATE | COMMENTS

ALL FIXINGS AND WEATHERINGS MUST BE CHECKED ON SITE. ANY DEVIATION TO BE REPORTED TO
GALLERY IMMEDIATELY. CONSTRUCTED TO
PART K.
COPYRIGHT OF GALLERY

ALL SETTING OUT, DIMENSIONS AND LEVELS
MUST BE CHECKED ON SITE AND ANY
DISCREPANCIES NOTIFIED TO
TECH-DESIGN.

ALL EIVINGS AND MEATURE WAS AND LEVELS

BY STREET THE EXAMPLE OF THE PROPERTY O SV 01 ate MARCH 2024 11 RHYDYGWERN CLOSE, CAERPHILLY, CF83 3NN — CHRIS & NIA WADE Scale 1:100/ 1:1250 awn **NL** 

RHYD-Y-GWERN

GROUND FLOOR PLAN/ SITE PLAN SCALE 1:100