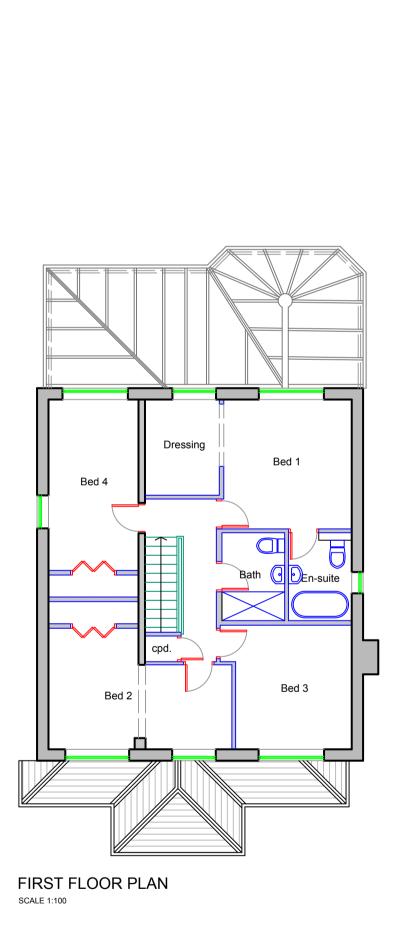

ALL SETTING OUT, DIMENSIONS AND LEVELS
MUST BE CHECKED ON SITE AND ANY
DISCREPANCIES NOTIFIED TO
TECH-DESIGN.

ALL EIVINGS AND MEATURE WAS AND LEVELS

BY STREET THE EXAMPLE OF THE PROPERTY O SV 01 ate MARCH 2024 11 RHYDYGWERN CLOSE, CAERPHILLY, CF83 3NN — CHRIS & NIA WADE Scale 1:100/ 1:1250 awn **NL** 