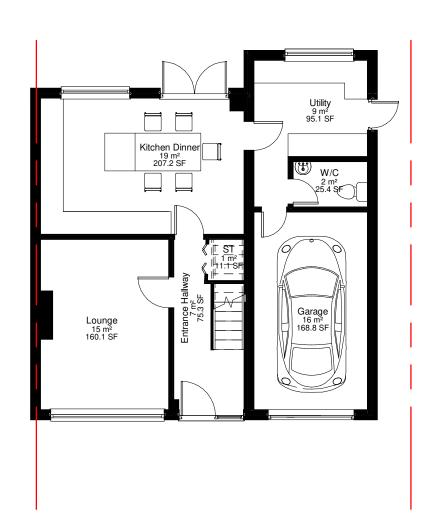

\*Although every effort has been made to ensure accuracy of all trees and planting where applicable, elevations/3D visualisations and colourings are for illustrative purposes only.

Bathroom 5 m² 54.1 SF Bedroom 1 10 m<sup>2</sup> 112.0 SF Landing 8 m<sup>2</sup> 82.3 SF Bedroom 2 13 m<sup>2</sup> 138.2 SF Bedroom 3 6 m<sup>2</sup> 63.9 SF

Proposed Ground Floor 1:100

Proposed First Floor 1:100

Roof Top 1:100

| HOSANNAHS LIMITED Interior and Architectural Service Company www.hosannahs.com - Britannia House, Caerphilly Business Park, CF83 3GG |      |                                        |            |                       |                                                       |                        |
|--------------------------------------------------------------------------------------------------------------------------------------|------|----------------------------------------|------------|-----------------------|-------------------------------------------------------|------------------------|
| PURPOSE                                                                                                                              |      | PLANNING PERMISSION ONLY               |            |                       | PROJECT NO. JS238HL                                   |                        |
| DATE                                                                                                                                 |      | 05/02/2024                             |            | DRAWN BY: LA          | SCALE (@ A3): 1:100                                   |                        |
| CLIENT:                                                                                                                              |      | James Skorupski                        |            | DESCRIPTION:          | Side single storey extension<br>with a garage rebuild |                        |
| ADDRESS:                                                                                                                             |      | 17 Kidwelly Court, Caerphilly CF83 2TY |            |                       |                                                       | . mara garago robana   |
| PG. NO.                                                                                                                              | A104 |                                        | PG. TITLE: | Proposed OPT 2 Ground |                                                       | ound Floor Arrangement |