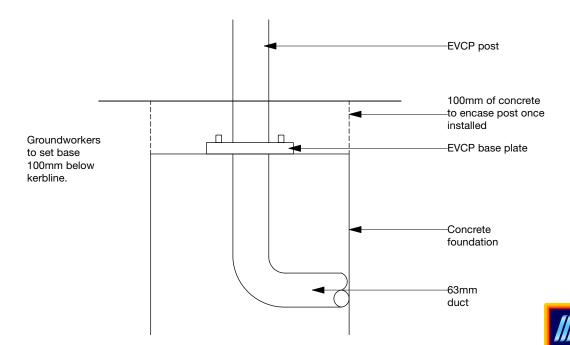

New Motion Business Pro 2.1 + Business Lite 2.1 on a single post fixed to secure base.

Infrastructure (duct) installed to enable future provision of additional charging points.

Socket set 1m from ground level

Galvanised steel protection rail installed in front of charger

0.50 0.75 1.00 M Scale 1:10 @ A3 2.00 3.00 4.00 M Scale 1:40 @ A3

1:40 Typical parking space setting out

Sample signage applied to EVCP post