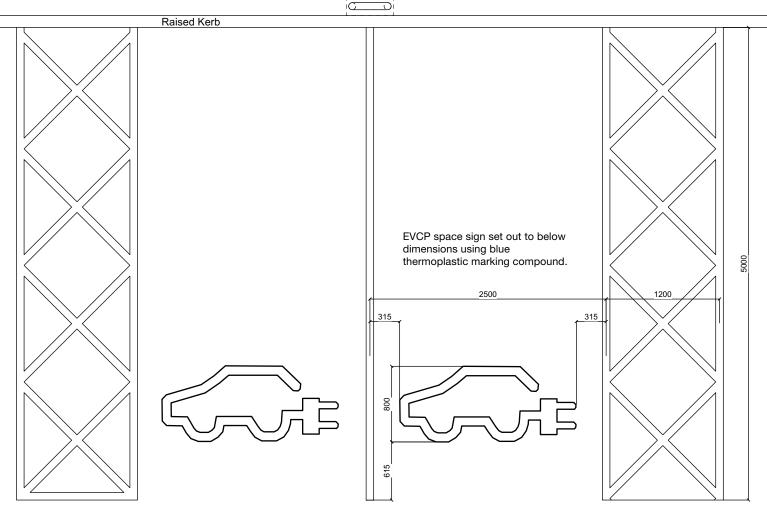

New Motion Business Pro 2.1 + Business Lite 2.1 on a single post fixed to secure base.

Infrastructure (duct) installed to enable future provision of additional charging points.

Socket set 1m from ground level

Galvanised steel protection rail installed in front of charger

0.50 0.75 1.00 M Scale 1:10 @ A3 2.00 3.00 4.00 M Scale 1:40 @ A3

1:40 Typical parking space setting out

Sample signage applied to EVCP post