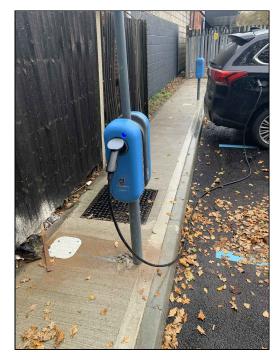

**Example EVCP post with mounted chargers** 

+44 (0)117 931 2062

Mafon Road, Nelson, Caerphilly

10/01/2024 PLANNING JS GS ISO A3 200413 EVCP Parking Space

P01 10/01/2024 JS GS Preliminary Issue.

PO2 13/02/2024 JS GS Project description updated.