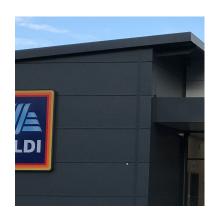

1 Shopfronts / window frames polyester powder coated aluminium, colour - dark grey ral 7016 (anthracite) by Senior Architectural Systems

2 Canopy cladding - polyester powder coated aluminium, colour - dark grey ral 7016 (anthracite)

3 External escape doors and frames, steel polyester powder coated finish, colour - dark grey ral 7016 (anthracite)

External soffit planks to cantilivered canopy, 150mm wide ash plank white soffit planks, colour white, from Ash and Lacy

5 Roof - Kingspan KS 1000TD (Topdek) composite roof panels. Anthracite grey RAL 7016

6 Wall - Kingspan KS1000RW anthracite grey cladding RAL 7016

7 Wall - Kingspan KS1000RW metallic silver cladding RAL 9006