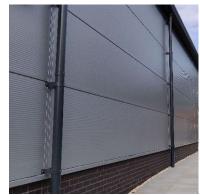

5 Roof - Kingspan KS 1000TD (Topdek) composite roof panels. Anthracite grey RAL 7016

6 Wall - Kingspan KS1000RW anthracite grey cladding RAL 7016

7 Wall - Kingspan KS1000RW metallic silver cladding RAL 9006