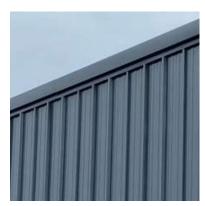

5 Roof - Kingspan KS 1000TD (Topdek) composite roof panels. Anthracite grey RAL 7016

6 Wall - Kingspan KS1000RW anthracite grey cladding RAL 7016

7 Wall - Kingspan KS1000RW metallic silver cladding RAL 9006

P02