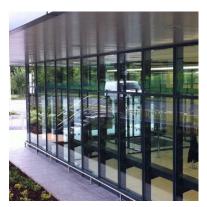

1 Shopfronts / window frames polyester powder coated aluminium, colour - dark grey ral 7016 (anthracite) by Senior Architectural Systems

2 Canopy cladding - polyester powder coated aluminium, colour - dark grey ral 7016 (anthracite)