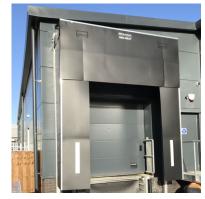

8 Blockleys brick ltd. 'smooth black' with tarmac y14 (black) coloured mortar brickwork to building plinth

9 Sectional overhead loading bay door pvf coated steel, ral 7016 (anthracite). Curtain Dock Shelter, colour black

10 Fascia dark grey ral 7016 (anthracite)

Rainwater goods polyester powder coated aluminium (ral 7016 anthracite grey).

Galvanised steel steps to drivers door.

Wall - Kingspan KS1000MR anthracite grey cladding RAL 7016