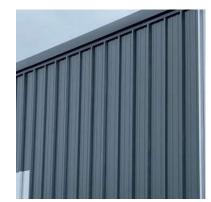

5 Roof - Kingspan KS 1000TD (Topdek) composite roof panels. Anthracite grey RAL 7016

6 Wall - Kingspan KS1000RW anthracite grey cladding RAL 7016

7 Wall - Kingspan KS1000RW metallic silver cladding RAL 9006

P02