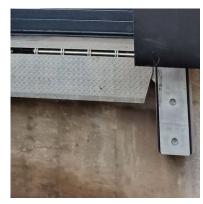

8 Blockleys brick ltd. 'smooth black' with tarmac y14 (black) coloured mortar brickwork to building plinth

9 Sectional overhead loading bay door pvf coated steel, ral 7016 (anthracite). Curtain Dock Shelter, colour black

Wall - Concrete facing wall to docking pod elevation below dock leveller

Wall - Facing brick masonry wall. Colour, light grey multi.

+44 (0)117 931 2062

PO2 13/02/2024 JS GS Project description updated. PO1 10/01/2024 JS GS Preliminary Issue.