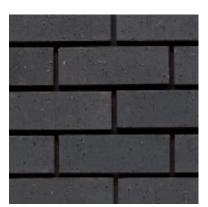

1 Shopfronts / window frames polyester powder coated aluminium, colour - dark grey ral 7016 (anthracite) by Senior Architectural Systems



2 Canopy cladding - polyester powder coated aluminium, colour - dark grey ral 7016 (anthracite)



3 External escape doors and frames, steel polyester powder coated finish, colour - dark grey ral 7016 (anthracite)



External soffit planks to cantilivered canopy, 150mm wide ash plank white soffit planks, colour white, from Ash and Lacy



5 Roof - Kingspan KS 1000TD (Topdek) composite roof panels. Anthracite grey RAL 7016



6 Wall - Kingspan KS1000RW anthracite grey cladding RAL 7016



7 Wall - Kingspan KS1000RW metallic silver cladding RAL 9006



8 Blockleys brick ltd. 'smooth black' with tarmac y14 (black) coloured mortar brickwork to building plinth



9 Sectional overhead loading bay door pvf coated steel, ral 7016 (anthracite). Curtain Dock Shelter, colour black



10 Fascia dark grey ral 7016 (anthracite)



Rainwater goods polyester powder coated aluminium (ral 7016 anthracite grey).



Galvanised steel steps to drivers door.



Wall - Kingspan KS1000MR anthracite grey cladding RAL 7016



Wall - Concrete facing wall to docking pod elevation below dock leveller



Wall - Facing brick masonry wall. Colour, light grey multi.





+44 (0)117 931 2062

PO2 13/02/2024 JS GS Project description updated. PO1 10/01/2024 JS GS Preliminary Issue.

P02