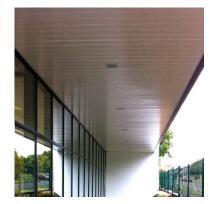

3 External escape doors and frames, steel polyester powder coated finish, colour - dark grey ral 7016 (anthracite)

External soffit planks to cantilivered canopy, 150mm wide ash plank white soffit planks, colour white, from Ash and Lacy