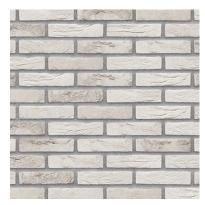

Wall - Concrete facing wall to docking pod elevation below dock leveller

Wall - Facing brick masonry wall. Colour, light grey multi.

+44 (0)117 931 2062

PO2 13/02/2024 JS GS Project description updated. PO1 10/01/2024 JS GS Preliminary Issue.