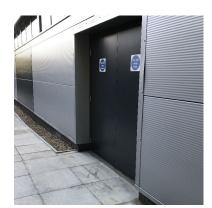

8 Blockleys brick ltd. 'smooth black' with tarmac y14 (black) coloured mortar brickwork to building plinth

9 Sectional overhead loading bay door pvf coated steel, ral 7016 (anthracite). Curtain Dock Shelter, colour black