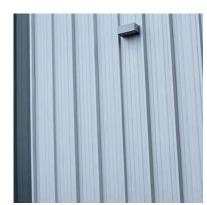

5 Roof - Kingspan KS 1000TD (Topdek) composite roof panels. Anthracite grey RAL 7016

6 Wall - Kingspan KS1000RW anthracite grey cladding RAL 7016

7 Wall - Kingspan KS1000RW metallic silver cladding RAL 9006