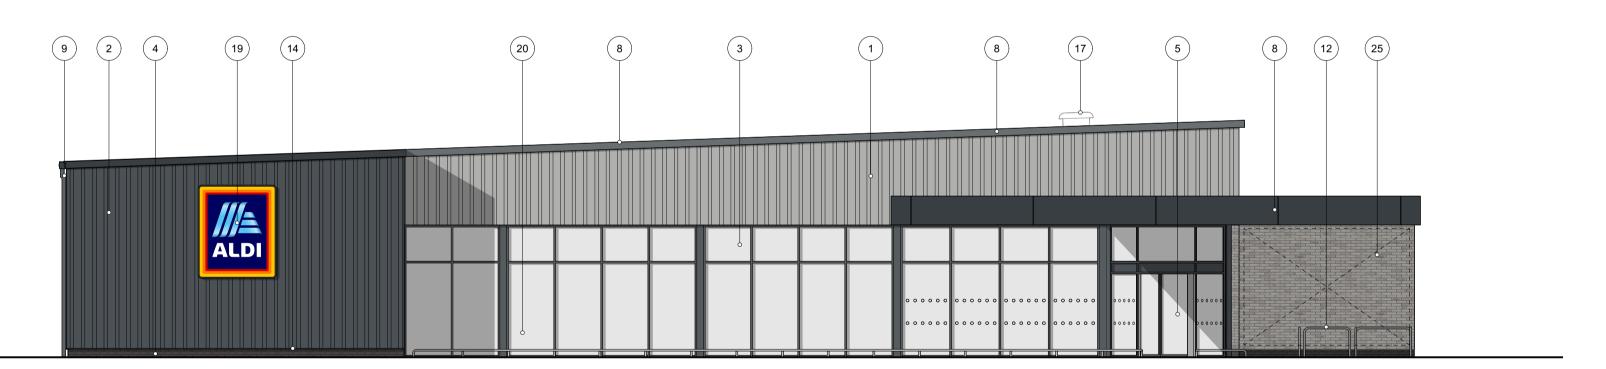

## PROPOSED WEST ELEVATION

## **EXTERNAL FINISHES**

- 1. KINGSPAN KS1000RW METALLIC SILVER CLADDING (RAL 9006 METALLIC SILVER).
- 2. KINGSPAN KS1000RW ANTHRACITE GREY CLADDING (RAL 7016 ANTHRACITE GREY).
- 3. SHOPFRONTS POLYESTER POWDER COATED ALUMINIUM (RAL 7016 ANTHRACITE GREY).
- 4. BLOCKLEYS BRICK LTD. 'SMOOTH BLACK' BRICKWORK WITH TARMAC Y14 (BLACK) COLOURED MORTAR.
- 5. ENTRANCE POLYESTER POWDER COATED ALUMINIUM (RAL 7016 ANTHRACITE GREY).
- 6. STEEL ESCAPE DOOR AND FRAME POLYESTER POWDER COATED (RAL 7016 ANTHRACITE GREY).
- 7. WINDOWS POLYESTER POWDER COATED ALUMINIUM (RAL 7016 ANTHRACITE GREY).
- 8. FASCIAS POWDER COATED ALUMINIUM (RAL 7016 ANTHRACITE GREY).
- 9. RAINWATER GOODS POLYESTER POWDER COATED ALUMINIUM (RAL 7016 ANTHRACITE GREY).
- 10. KINGSPAN KS1000TD (TOPDECK) COMPOSITE ROOF PANELS. (RAL 7016 ANTHRACITE GREY)
- 11. SECTIONAL OVERHEAD DOOR PVF COATED STEEL (RAL 7016 ANTHRACITE GREY).
- 12. TROLLEY BAY RAILS SATIN FINISH STAINLESS STEEL.
- 13. HANDRAILS GALVANISED TUBULAR STEEL.
- 14. PVF2 COATED ALUMINIUM PRESSED DRIP FLASHING (RAL 9006 METALLIC SILVER).
- 15. 80 KW PHOTOVOLTAIC SOLAR PANEL ARRAY TO SPECIALIST DESIGN DETAILS INDICATIVE ONLY.
- 16. 2.4m HIGH GALVANISED PALISADE FENCE TO REFRIGERATION ENCLOSURE WITH A LOCKABLE DOOR.
- 17. AIR INTAKE AND EXTRACT ROOF COWLS
- 18. COLLAPSIBLE CURTAIN DOCK SHELTER. FINISH COLOUR BLACK
- 19. LOGO SIGN SUBJECT TO SEPARATE ADVERTISEMENT CONSENT APPLICATION
- 20. CYCLE HOOPS BRUSHED FINISH STAINLESS STEEL.
- 21. DEPOSIT RETURN SCHEME POINT.
- 22. KINGSPAN KS1000MR ANTHRACITE GREY CLADDING RAL 7016.
- 23. CONCRETE FACING WALL TO DOCKING POD ELEVATION BELOW DOCK LEVELLER.
- 24. 2M HIGH ACOUSTIC GRADE TIMBER FENCE.
- 25. FACING BRICK MASONRY WALL. COLOUR, LIGHT GREY MULTI.