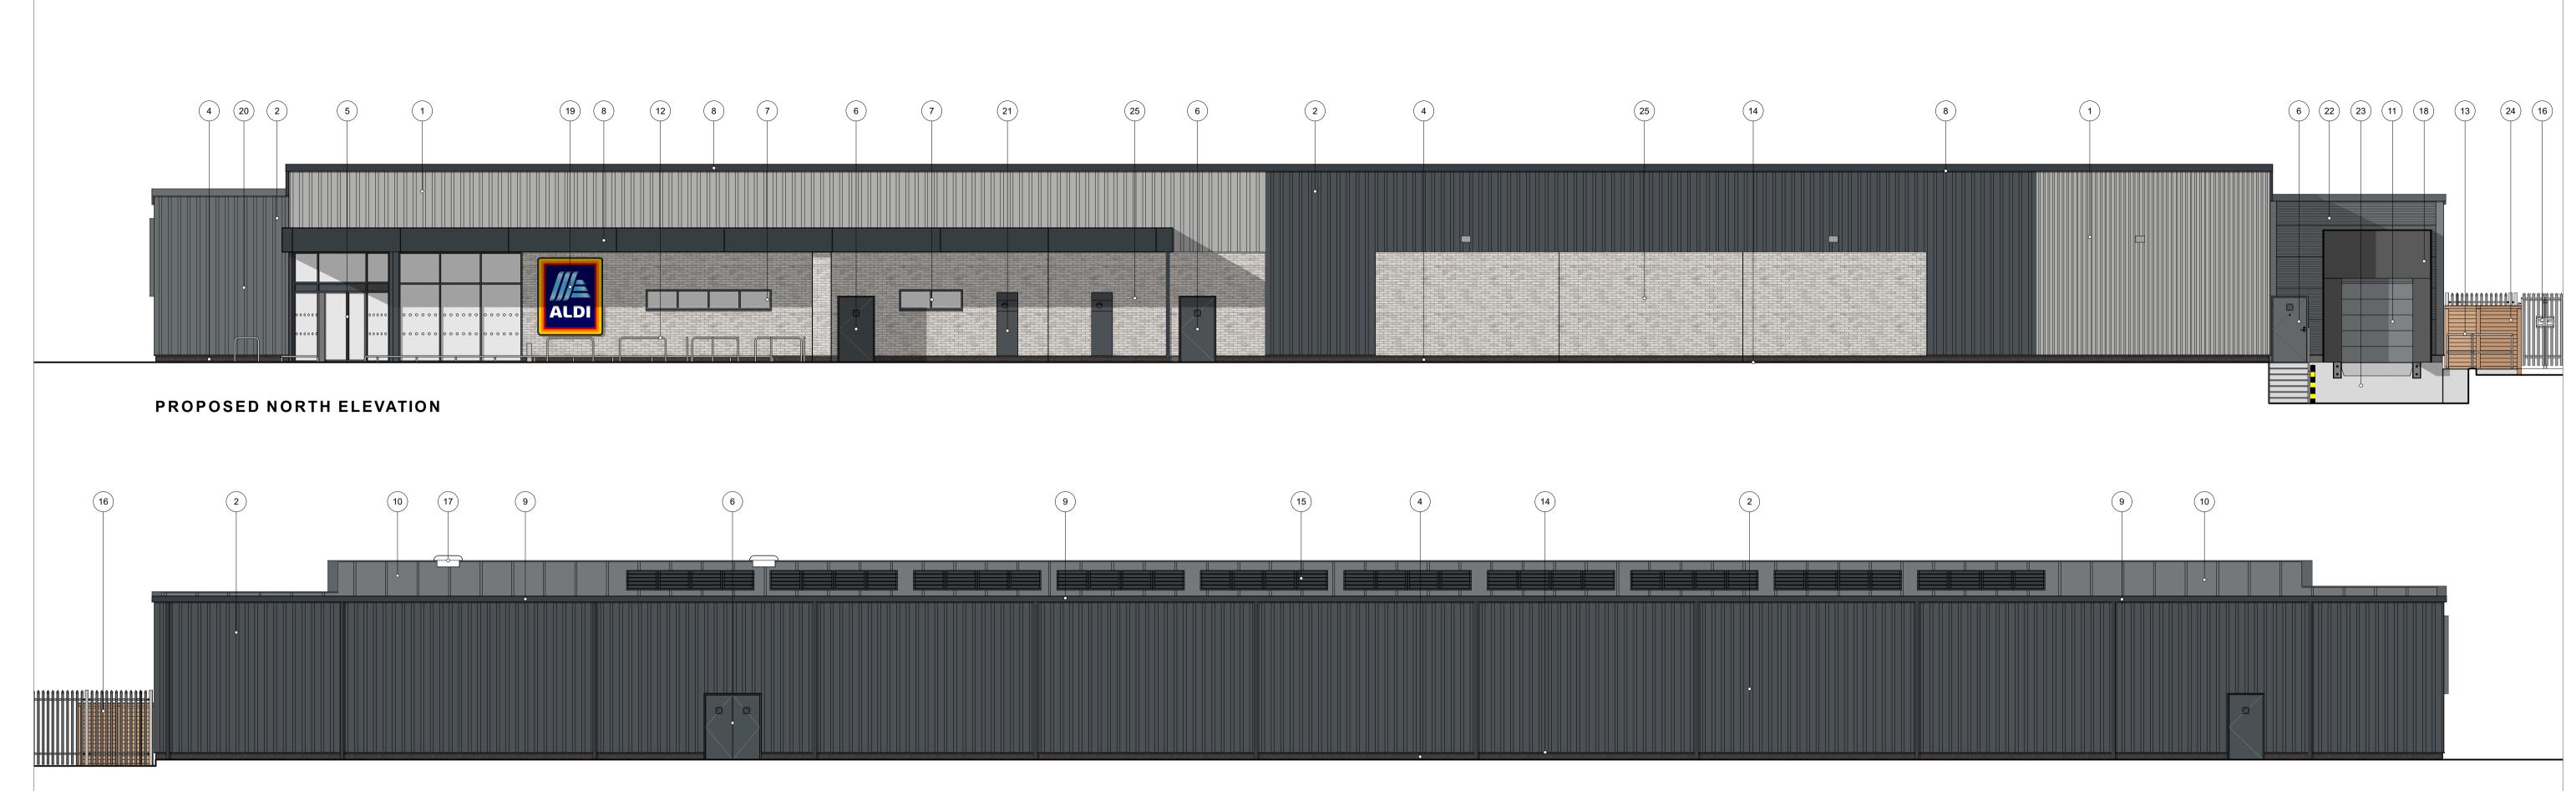

## **EXTERNAL FINISHES**

- 1. KINGSPAN KS1000RW METALLIC SILVER CLADDING (RAL 9006 METALLIC SILVER).
- 2. KINGSPAN KS1000RW ANTHRACITE GREY CLADDING (RAL 7016 ANTHRACITE GREY).
- 3. SHOPFRONTS POLYESTER POWDER COATED ALUMINIUM (RAL 7016 ANTHRACITE GREY).
- 4. BLOCKLEYS BRICK LTD. 'SMOOTH BLACK' BRICKWORK WITH TARMAC Y14 (BLACK) COLOURED MORTAR.
- 5. ENTRANCE POLYESTER POWDER COATED ALUMINIUM (RAL 7016 ANTHRACITE GREY).
- 6. STEEL ESCAPE DOOR AND FRAME POLYESTER POWDER COATED (RAL 7016 ANTHRACITE GREY).
- 7. WINDOWS POLYESTER POWDER COATED ALUMINIUM (RAL 7016 ANTHRACITE GREY).
- 8. FASCIAS POWDER COATED ALUMINIUM (RAL 7016 ANTHRACITE GREY).
- 9. RAINWATER GOODS POLYESTER POWDER COATED ALUMINIUM (RAL 7016 ANTHRACITE GREY).
- 10. KINGSPAN KS1000TD (TOPDECK) COMPOSITE ROOF PANELS. (RAL 7016 ANTHRACITE GREY)
- 11. SECTIONAL OVERHEAD DOOR PVF COATED STEEL (RAL 7016 ANTHRACITE GREY).
- 12. TROLLEY BAY RAILS SATIN FINISH STAINLESS STEEL.
- 13. HANDRAILS GALVANISED TUBULAR STEEL.
- 14. PVF2 COATED ALUMINIUM PRESSED DRIP FLASHING (RAL 9006 METALLIC SILVER).
- 15. 80 KW PHOTOVOLTAIC SOLAR PANEL ARRAY TO SPECIALIST DESIGN DETAILS INDICATIVE ONLY.
- 16. 2.4m HIGH GALVANISED PALISADE FENCE TO REFRIGERATION ENCLOSURE WITH A LOCKABLE DOOR.
- 17. AIR INTAKE AND EXTRACT ROOF COWLS
- 18. COLLAPSIBLE CURTAIN DOCK SHELTER. FINISH COLOUR BLACK
- 19. LOGO SIGN SUBJECT TO SEPARATE ADVERTISEMENT CONSENT APPLICATION
- 20. CYCLE HOOPS BRUSHED FINISH STAINLESS STEEL.
- 21. DEPOSIT RETURN SCHEME POINT.
- 22. KINGSPAN KS1000MR ANTHRACITE GREY CLADDING RAL 7016.
- 23. CONCRETE FACING WALL TO DOCKING POD ELEVATION BELOW DOCK LEVELLER.
- 24. 2M HIGH ACOUSTIC GRADE TIMBER FENCE.
- 25. FACING BRICK MASONRY WALL. COLOUR, LIGHT GREY MULTI.