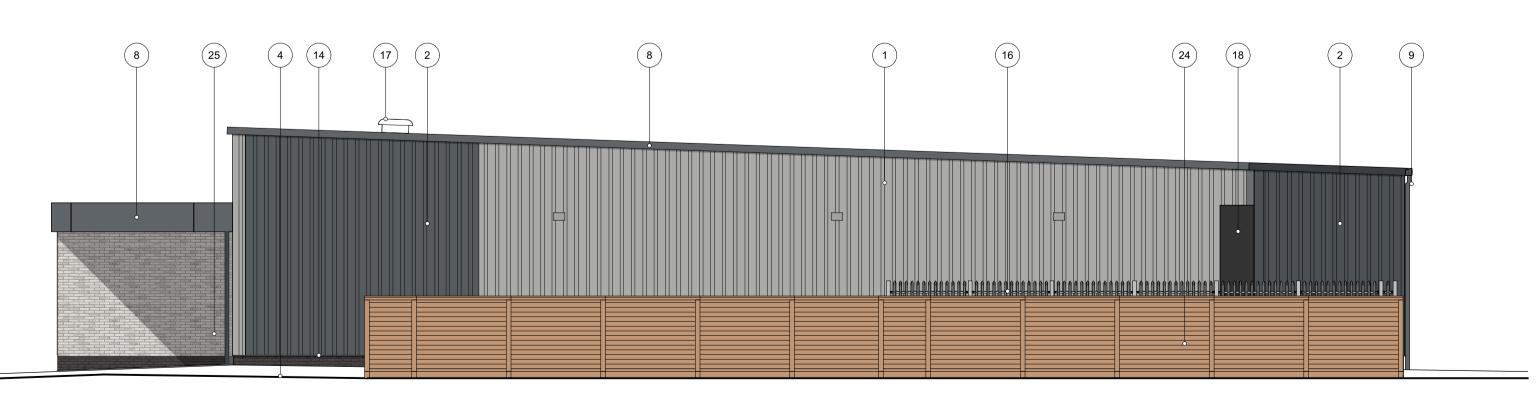

## PROPOSED SOUTH ELEVATION

## **EXTERNAL FINISHES**

- 1. KINGSPAN KS1000RW METALLIC SILVER CLADDING (RAL 9006 METALLIC SILVER).
- 2. KINGSPAN KS1000RW ANTHRACITE GREY CLADDING (RAL 7016 ANTHRACITE GREY).
- 3. SHOPFRONTS POLYESTER POWDER COATED ALUMINIUM (RAL 7016 ANTHRACITE GREY).
- 4. BLOCKLEYS BRICK LTD. 'SMOOTH BLACK' BRICKWORK WITH TARMAC Y14 (BLACK) COLOURED MORTAR.
- 5. ENTRANCE POLYESTER POWDER COATED ALUMINIUM (RAL 7016 ANTHRACITE GREY).
- 6. STEEL ESCAPE DOOR AND FRAME POLYESTER POWDER COATED (RAL 7016 ANTHRACITE GREY).
- 7. WINDOWS POLYESTER POWDER COATED ALUMINIUM (RAL 7016 ANTHRACITE GREY).
- 8. FASCIAS POWDER COATED ALUMINIUM (RAL 7016 ANTHRACITE GREY).
- 9. RAINWATER GOODS POLYESTER POWDER COATED ALUMINIUM (RAL 7016 ANTHRACITE GREY).
- 10. KINGSPAN KS1000TD (TOPDECK) COMPOSITE ROOF PANELS. (RAL 7016 ANTHRACITE GREY)
- 11. SECTIONAL OVERHEAD DOOR PVF COATED STEEL (RAL 7016 ANTHRACITE GREY).
- 12. TROLLEY BAY RAILS SATIN FINISH STAINLESS STEEL.
- 13. HANDRAILS GALVANISED TUBULAR STEEL.
- 14. PVF2 COATED ALUMINIUM PRESSED DRIP FLASHING (RAL 9006 METALLIC SILVER).
- 15. 80 KW PHOTOVOLTAIC SOLAR PANEL ARRAY TO SPECIALIST DESIGN DETAILS INDICATIVE ONLY.
- 16. 2.4m HIGH GALVANISED PALISADE FENCE TO REFRIGERATION ENCLOSURE WITH A LOCKABLE DOOR.
- 17. AIR INTAKE AND EXTRACT ROOF COWLS
- 18. COLLAPSIBLE CURTAIN DOCK SHELTER. FINISH COLOUR BLACK
- 19. LOGO SIGN SUBJECT TO SEPARATE ADVERTISEMENT CONSENT APPLICATION
- 20. CYCLE HOOPS BRUSHED FINISH STAINLESS STEEL.
- 21. DEPOSIT RETURN SCHEME POINT.
- 22. KINGSPAN KS1000MR ANTHRACITE GREY CLADDING RAL 7016.
- 23. CONCRETE FACING WALL TO DOCKING POD ELEVATION BELOW DOCK LEVELLER.
- 24. 2M HIGH ACOUSTIC GRADE TIMBER FENCE.
- 25. FACING BRICK MASONRY WALL. COLOUR, LIGHT GREY MULTI.