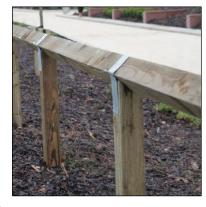

(4) Timber Knee Rail with 100mm wide zinc straps. Located along perimeters of soft landscaping

6 Timber Post and Rail Fence, 1200mm high.

> FOR LOCATION OF MATERIALS SHOWN ABOVE PLEASE REFER TO PROPOSED SITE PLAN DRAWING NUMBER 200413-1300