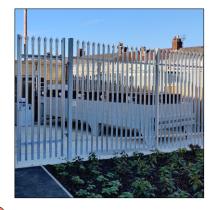

1 Close boarded timber fence around car park and to rear of building, 1800mm high.

2 Lockable gate with emergency push pad

(3) Palisade fencing, 2.5m high to external refrigeration plant cage and rear of store. Finish - galvanised