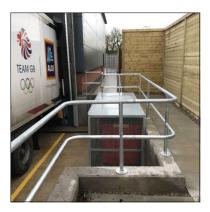

1 Close boarded timber fence around car park and to rear of building, 1800mm high.



2 Lockable gate with emergency push pad



(3) Palisade fencing, 2.5m high to external refrigeration plant cage and rear of store. Finish - galvanised



(4) Timber Knee Rail with 100mm wide zinc straps. Located along perimeters of soft landscaping



6 Timber Post and Rail Fence, 1200mm high.

> FOR LOCATION OF MATERIALS SHOWN ABOVE PLEASE REFER TO PROPOSED SITE PLAN DRAWING NUMBER 200413-1300



Kendall Kingscott

Do not scale this drawing

Mafon Road, Nelson, Caerphilly

Glentworth Court, Lime Kiln Close, Client Stoke Gifford, Bristol, BS34 8SR Aldi Stores Ltd

Scale 1/50 MASTER.vwx

+44 (0)117 931 2062 www.kendallkingscott.co.uk





5 Galvanised steel guard rail



Revision

P02