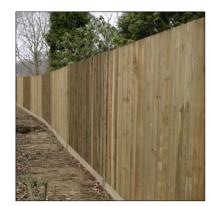

1 Close boarded timber fence around car park and to rear of building, 1800mm high.

2 Lockable gate with emergency push pad

(3) Palisade fencing, 2.5m high to external refrigeration plant cage and rear of store. Finish - galvanised