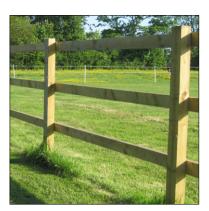

(4) Timber Knee Rail with 100mm wide zinc straps. Located along perimeters of soft landscaping

6 Timber Post and Rail Fence, 1200mm high.

> FOR LOCATION OF MATERIALS SHOWN ABOVE PLEASE REFER TO PROPOSED SITE PLAN DRAWING NUMBER 200413-1300