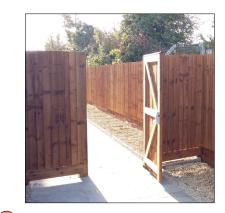

1 Close boarded timber fence around car park and to rear of building, 1800mm high.

2 Lockable gate with emergency push pad

(3) Palisade fencing, 2.5m high to external refrigeration plant cage and rear of store. Finish - galvanised