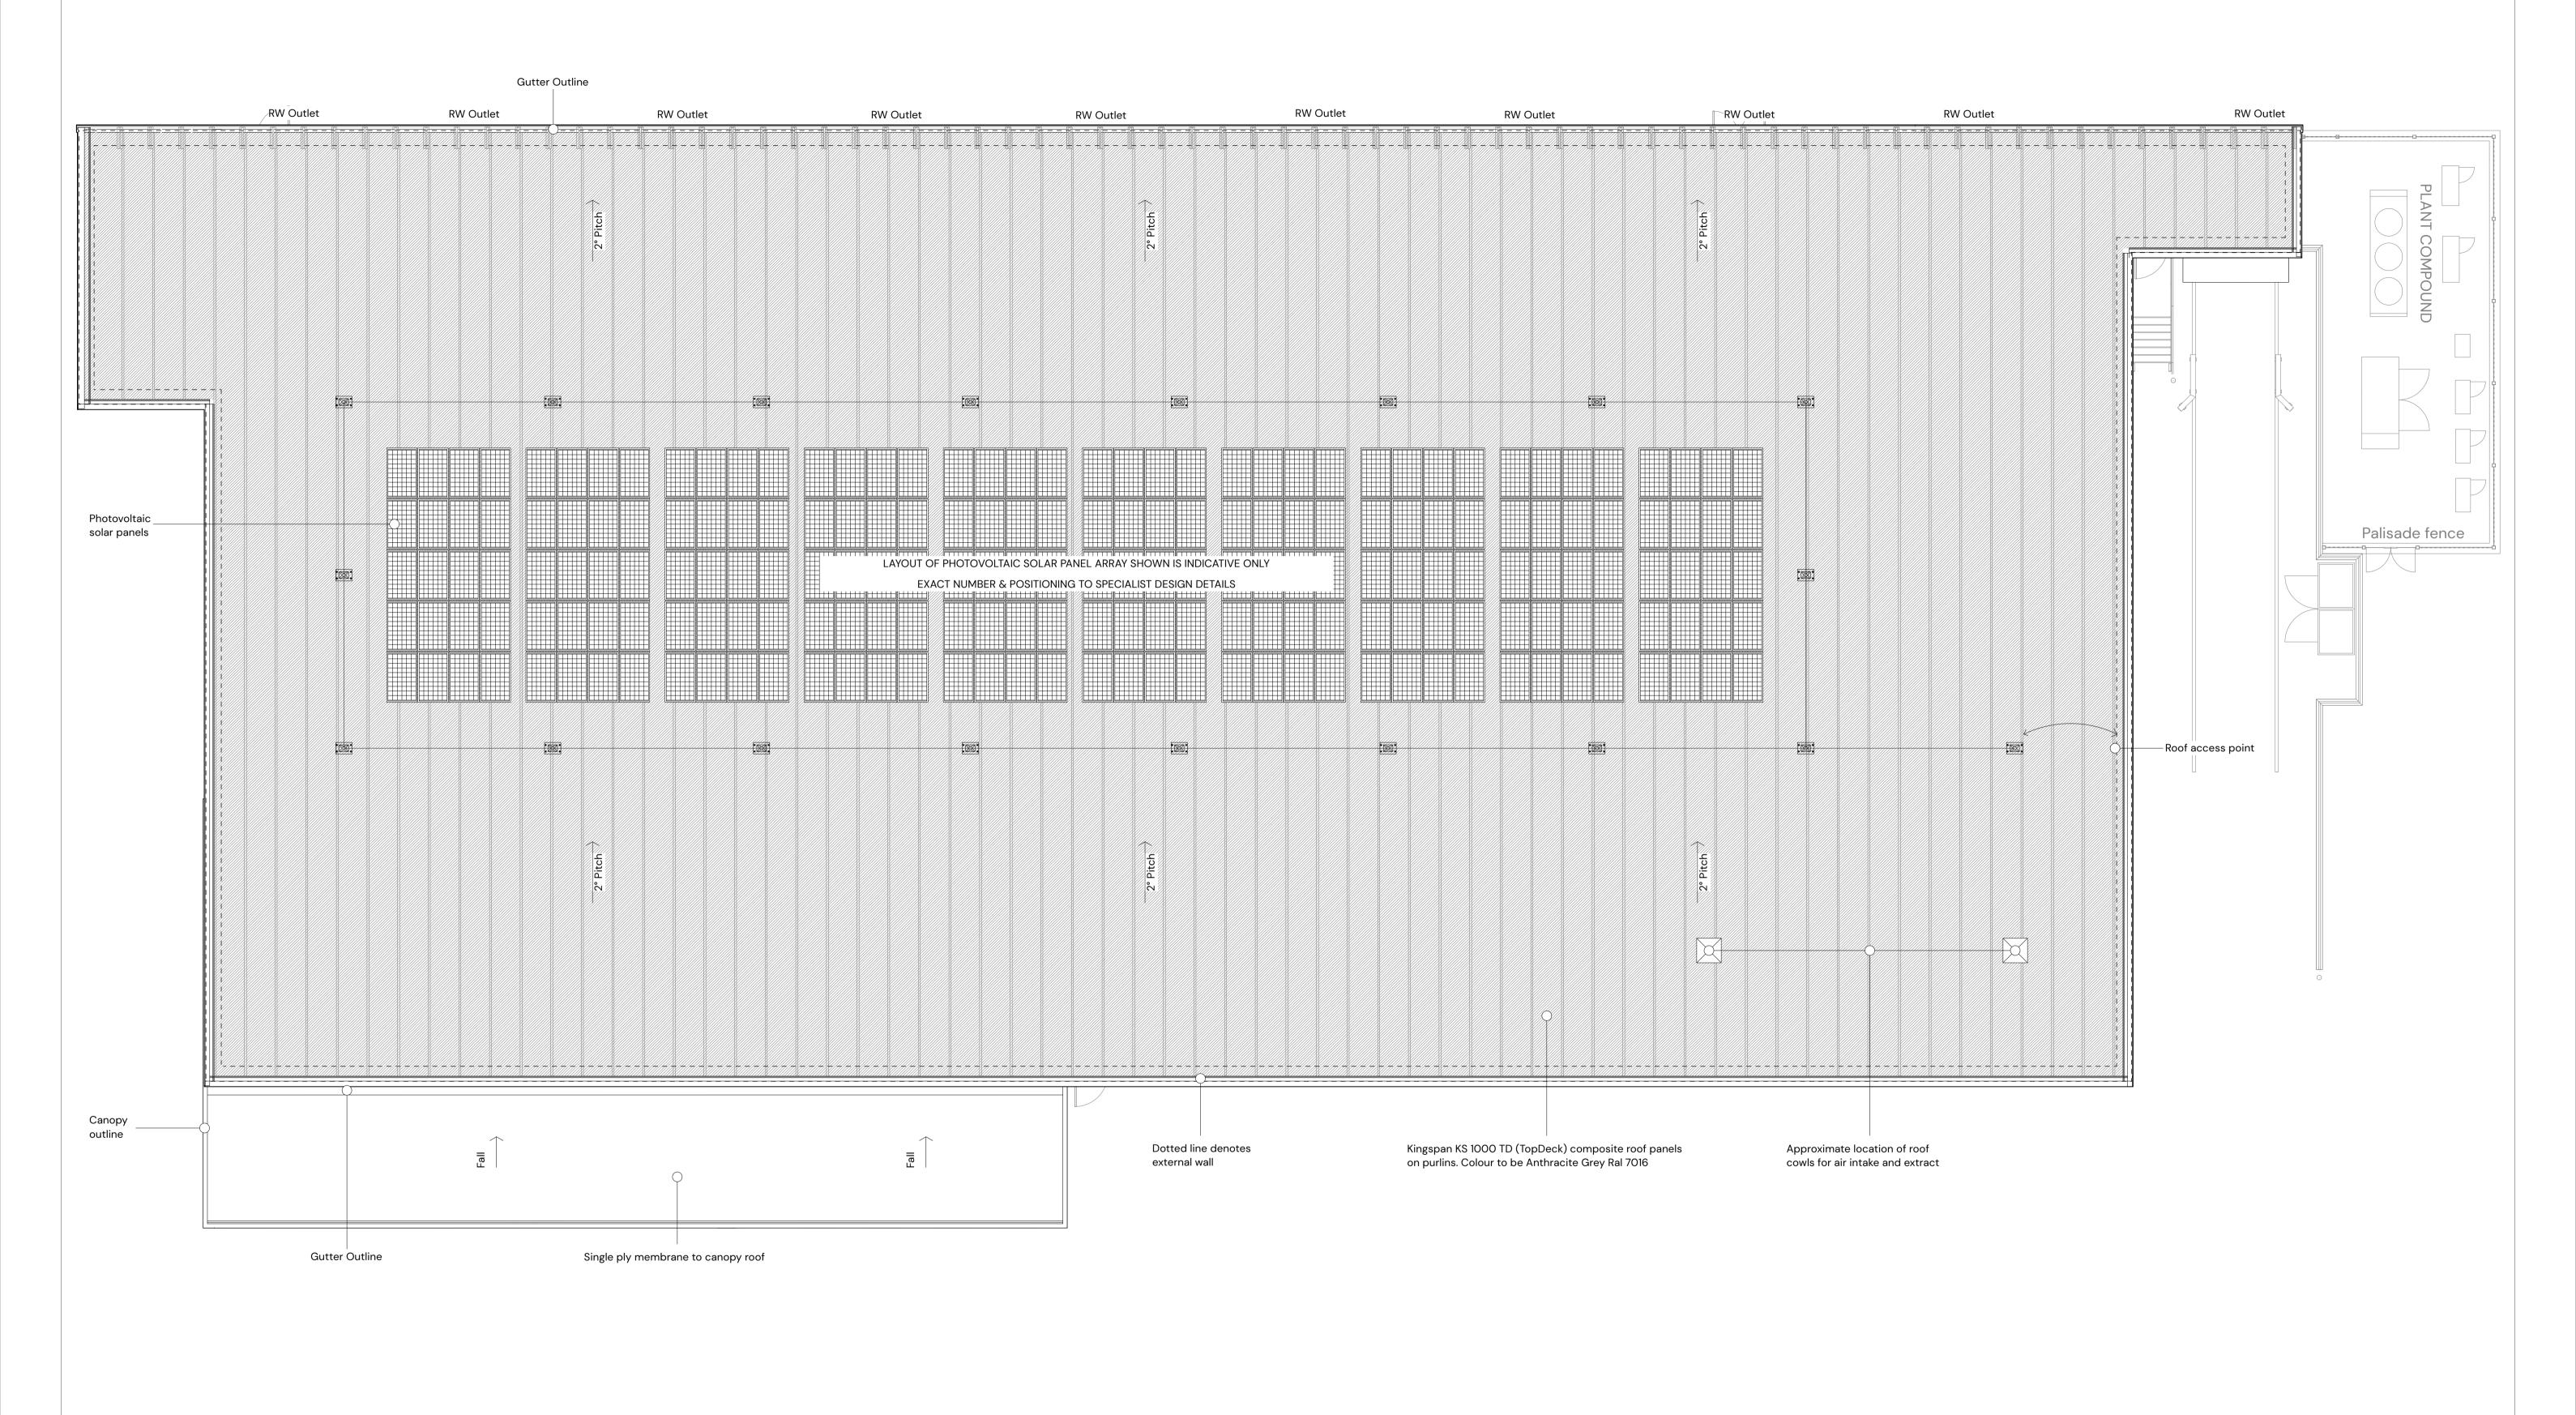

Glentworth Court, Lime Kiln Close, Stoke Gifford, Bristol, BS34 8SR
+44 (0)117 931 2062
www.kendallkingscott.co.uk

Project
Mafon Road, Ne
Client
Aldi Stores Ltd

on Road, Nelson, Caerphilly

Do not scale this drawing

Date Drawn Purpose/Status
17/08/2023 DG PLANNING
Scale Checked Paper Size
1/100 JS ISO A1
Filename

P01 30/01/2024 JS GS Preliminary Issue.

Rev Date By Ap Note

Proposed Roof Plan

Project Number/Drawing Number Revision

200413-1360
Check all dimensions and levels on site Copyright

PO2 13/O2/2024 JS GS Project description updated.

Scale 1/100 @ A1 0 5 10 15 20 25 M

Only to be used on the site for which designed. The electronic transmission of designs/information contained in this drawing is carried out entirely at the User's risk and Kendall Kingscott Ltd. will have no liability for any errors or inaccuracies arising therefrom. The production of amended or updated information from the said designs/information by the User is entirely the responsibility of the User and Kendall Kingscott Ltd. shall have no responsibility in respect thereof whatsoever.

200413 Planning Master.vwx