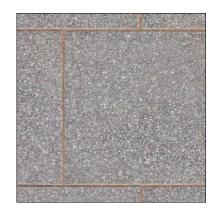

1 Tarmac path with concrete kerb edging - Car park area



2 Tarmac car park area



3 Concrete surface to loading bay ramp, brushed finish.



4 600 x 600mm concrete paving slabs to rear of store for maintenance / escape route. Colour: Grey



5 Tarmac beneath Aldi canopy to entrance area, trolley bay and public realm



6 Blister paving - pedestrian crossings



7 450 x 450mm Marshalls consevation paving around store entrance. Smooth finish, colour charcoal



8 Concrete trief kerbs



Concrete block paving laid in a herringbone pattern to parking bays









200413-1701

P02

PO2 13/02/2024 JS GS Project description updated. P01 10/01/2024 JS GS Preliminary Issue.