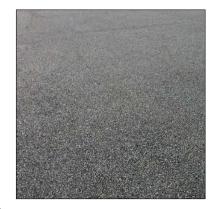

8 Concrete trief kerbs

Concrete block paving laid in a herringbone pattern to parking bays

200413-1701

P02

PO2 13/02/2024 JS GS Project description updated. P01 10/01/2024 JS GS Preliminary Issue.