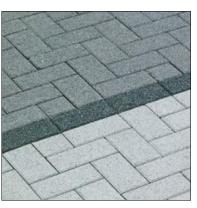

1 Tarmac path with concrete kerb edging - Car park area



2 Tarmac car park area



3 Concrete surface to loading bay ramp, brushed finish.



4 600 x 600mm concrete paving slabs to rear of store for maintenance / escape route. Colour: Grey



5 Tarmac beneath Aldi canopy to entrance area, trolley bay and public realm



6 Blister paving - pedestrian crossings



7 450 x 450mm Marshalls consevation paving around store entrance. Smooth finish, colour charcoal



8 Concrete trief kerbs



Concrete block paving laid in a herringbone pattern to parking bays









200413-1701

P02

PO2 13/02/2024 JS GS Project description updated. P01 10/01/2024 JS GS Preliminary Issue.