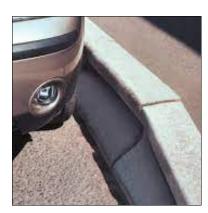

1 Tarmac path with concrete kerb edging - Car park area

2 Tarmac car park area

3 Concrete surface to loading bay ramp, brushed finish.

4 600 x 600mm concrete paving slabs to rear of store for maintenance / escape route. Colour: Grey