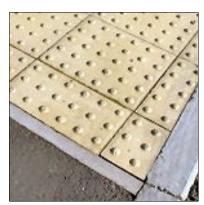

1 Tarmac path with concrete kerb edging - Car park area



2 Tarmac car park area



3 Concrete surface to loading bay ramp, brushed finish.



4 600 x 600mm concrete paving slabs to rear of store for maintenance / escape route. Colour: Grey



5 Tarmac beneath Aldi canopy to entrance area, trolley bay and public realm



6 Blister paving - pedestrian crossings



7 450 x 450mm Marshalls consevation paving around store entrance. Smooth finish, colour charcoal



8 Concrete trief kerbs



Concrete block paving laid in a herringbone pattern to parking bays









200413-1701

P02

PO2 13/02/2024 JS GS Project description updated. P01 10/01/2024 JS GS Preliminary Issue.