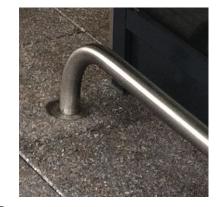

1 Brushed stainless steel low level shopfront protection rails

2 Trolley hoops to trolley bay - Potted type - brushed stainless steel

Autopa Ltd stainless steel anti-ram bollards, 900mm high above ground, located to front of store between car park and public realm