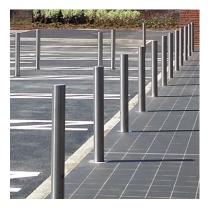

1 Brushed stainless steel low level shopfront protection rails

2 Trolley hoops to trolley bay - Potted type - brushed stainless steel

Autopa Ltd stainless steel anti-ram bollards, 900mm high above ground, located to front of store between car park and public realm