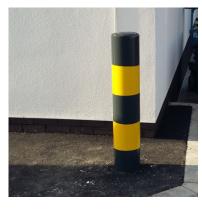

(3)

4 Galvanised steel heavy duty bollard with concrete infill, painted black and yellow

FOR LOCATION OF MATERIALS SHOWN ABOVE PLEASE REFER TO PROPOSED SITE PLAN DRAWING NUMBER 200413-1300

Kendall Kingscott