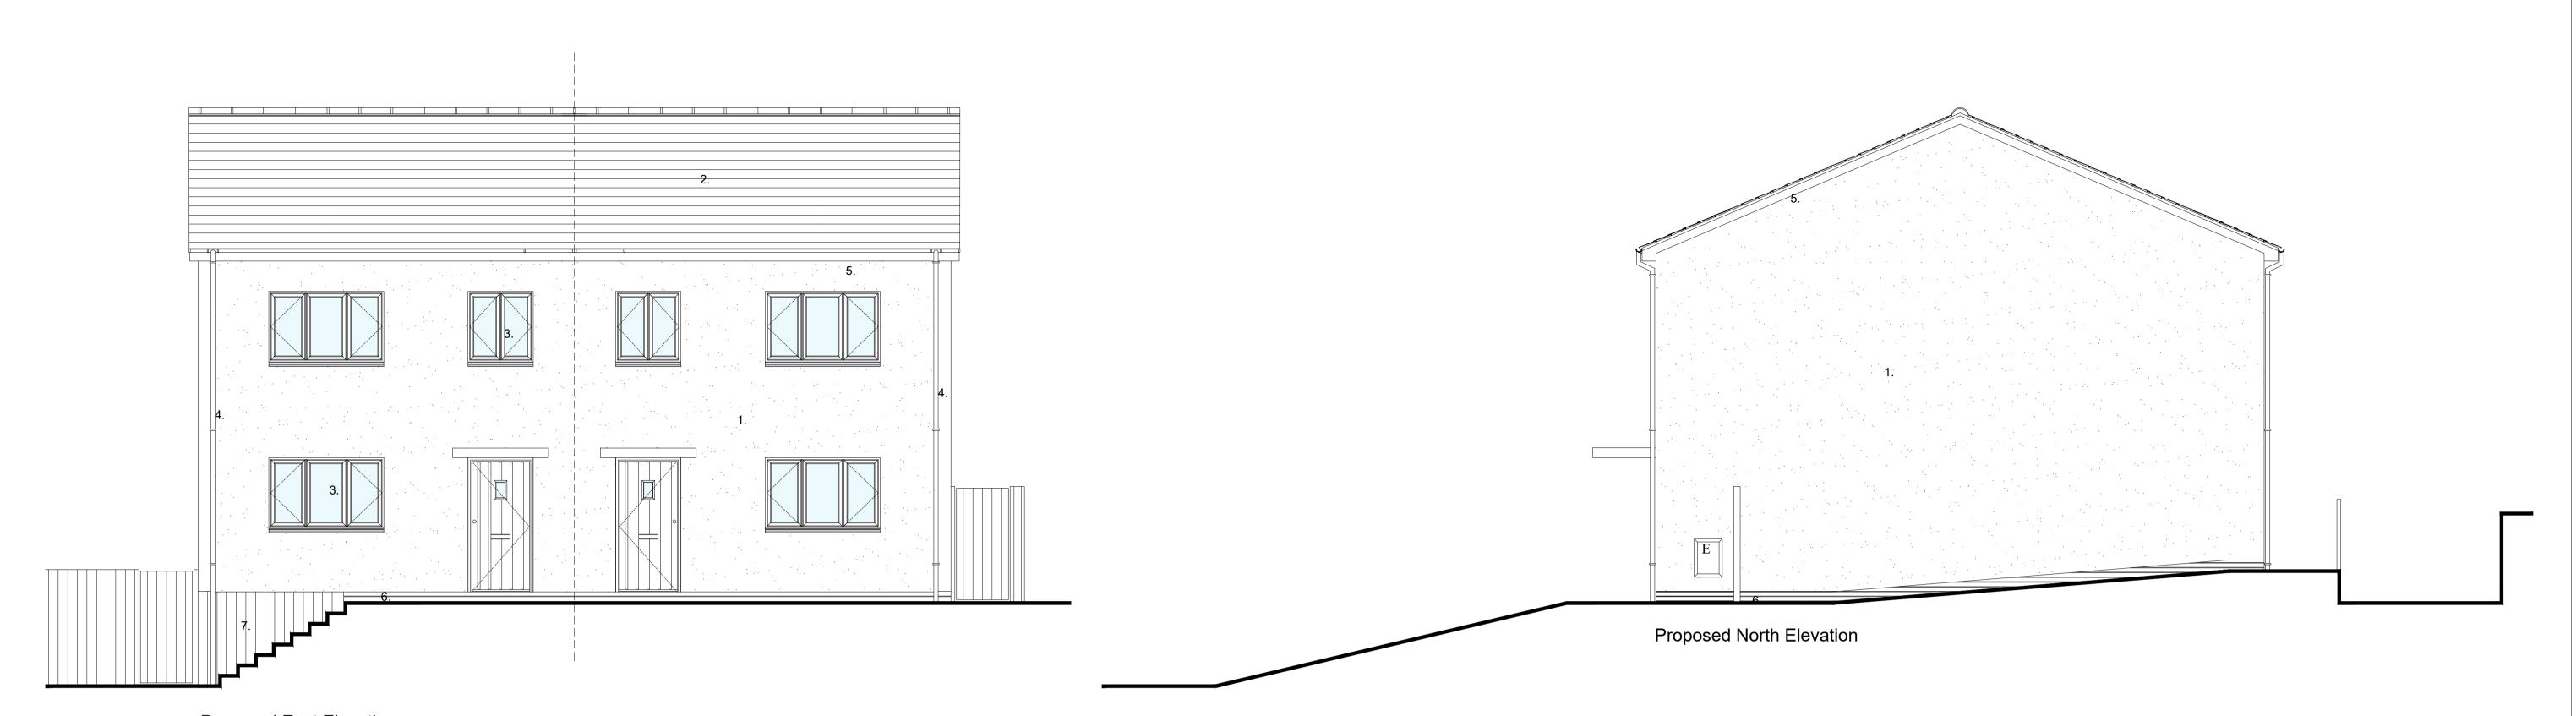

## Proposed East Elevation

## FINISHES/MATERIALS

- 1. THROUGH COLOUR RENDER SIMILAR TO NEIGHBORING PROPERTIES
- 2. CONCRETE TILE ROOFING SIMILAR TO NEIGHBORING PROPERTIES
- 3. UPVC WINDOWS AND DOORS SIMILAR TO NEIGHBORING PROPERTIES
- 4. RAIN WATER GOODS PLASTIC WHITE SIMILAR TO NEIGHBORING PROPERTIES
- 5. FACIA WHITE SIMILAR TO NEIGHBORING PROPERTIES
- 6. FACING BRICKWORK BELOW DPC RED SIMILAR TO NEIGHBORING PROPERTIES
- 7. TIMBER CLADDING