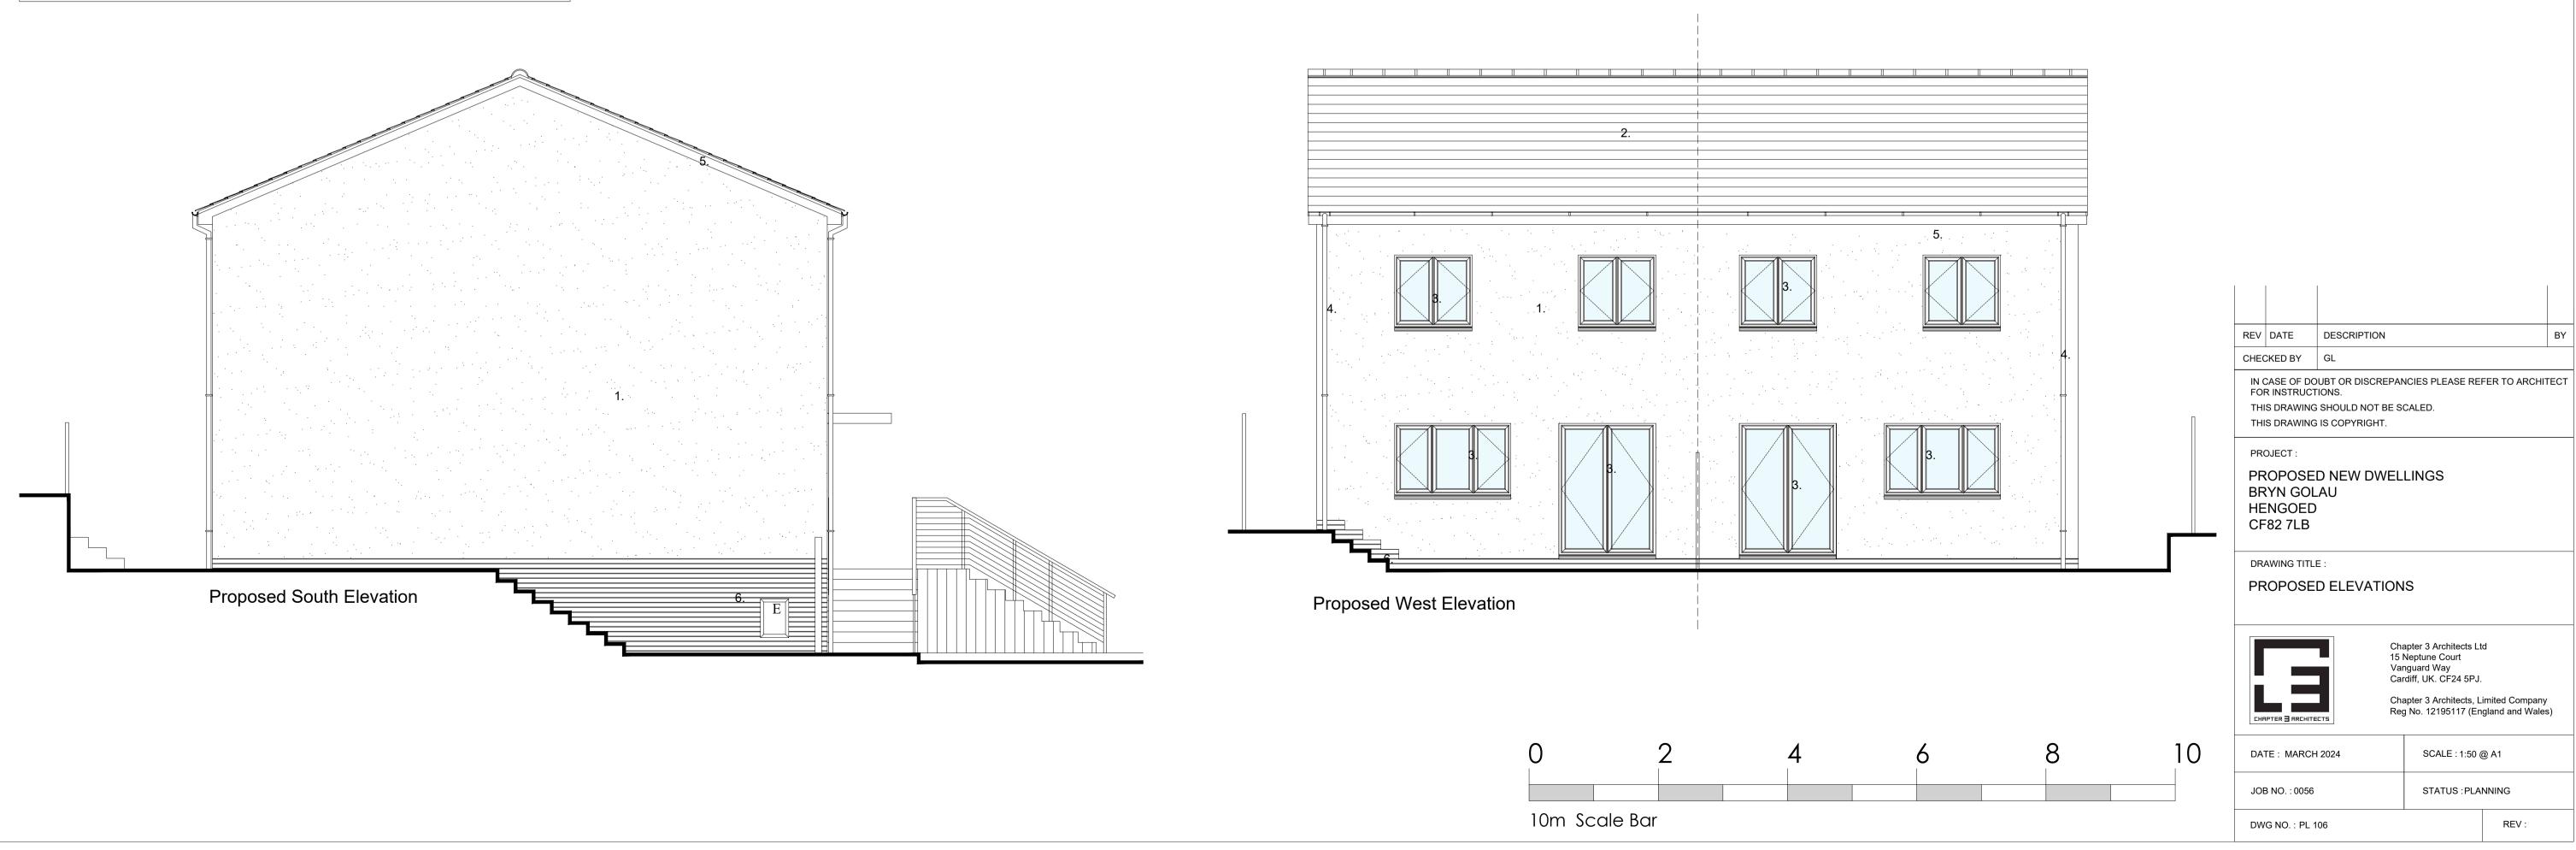

## FINISHES/MATERIALS

- 1. THROUGH COLOUR RENDER SIMILAR TO NEIGHBORING PROPERTIES
- 2. CONCRETE TILE ROOFING SIMILAR TO NEIGHBORING PROPERTIES
- 3. UPVC WINDOWS AND DOORS SIMILAR TO NEIGHBORING PROPERTIES
- 4. RAIN WATER GOODS PLASTIC WHITE SIMILAR TO NEIGHBORING PROPERTIES
- 5. FACIA WHITE SIMILAR TO NEIGHBORING PROPERTIES
- 6. FACING BRICKWORK BELOW DPC RED SIMILAR TO NEIGHBORING PROPERTIES
- 7. TIMBER CLADDING

Chapter 3 Architects Ltd 15 Neptune Court Vanguard Way Cardiff, UK. CF24 5PJ.

Chapter 3 Architects, Limited Company Reg No. 12195117 (England and Wales)

SCALE: 1:50 @ A1

STATUS: PLANNING

REV: