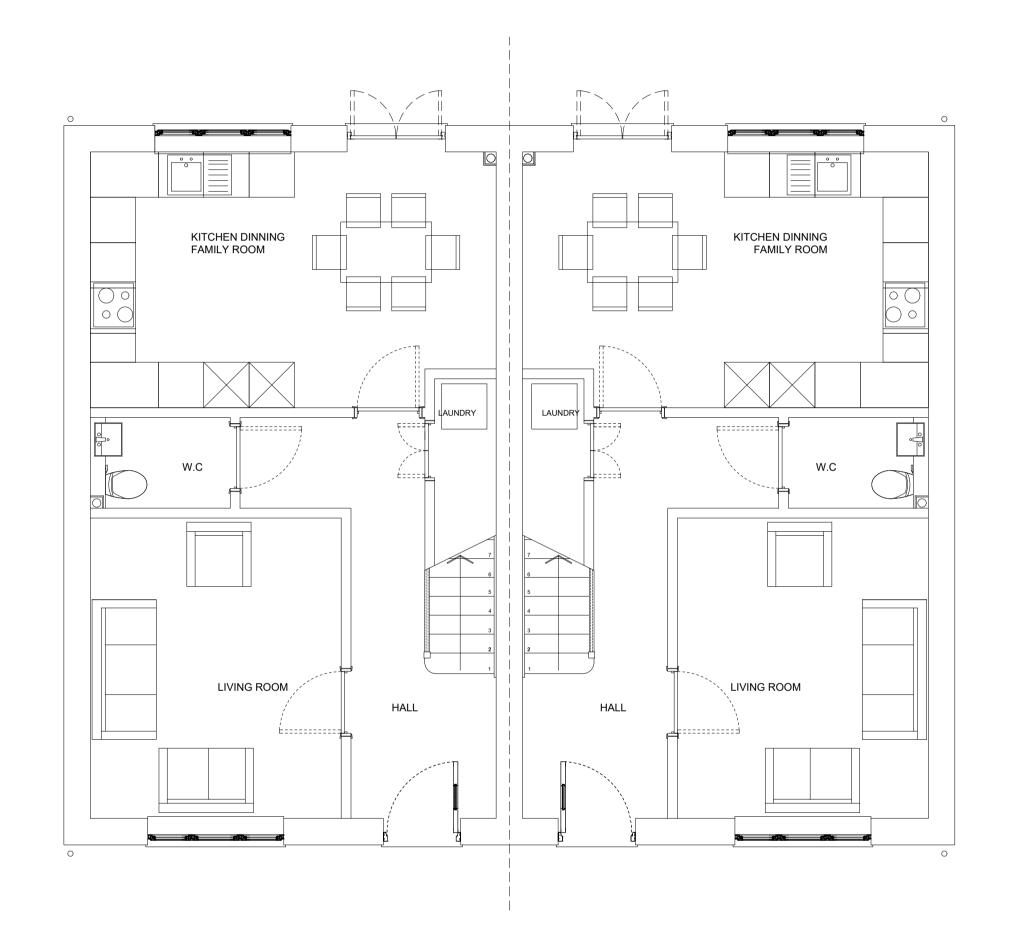

**Ground Floor** Gross Internal Area - 47 m² Total Gross Internal Area - 94 m²

**Ground Floor** Gross Internal Area - 47 m<sup>2</sup> Total Gross Internal Area - 94 m²

First Floor Gross Internal Area - 47 m<sup>2</sup> First Floor Gross Internal Area - 47 m<sup>2</sup>