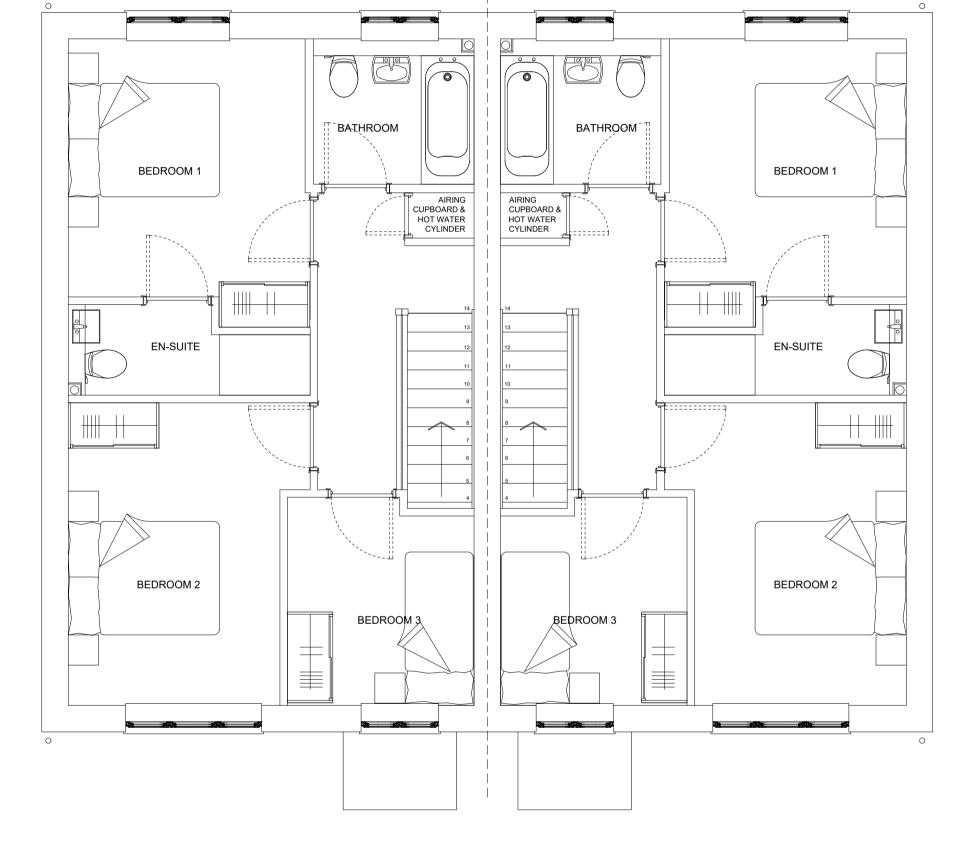

**Ground Floor** Gross Internal Area - 47 m² Total Gross Internal Area - 94 m²

**Ground Floor** Gross Internal Area - 47 m<sup>2</sup> Total Gross Internal Area - 94 m²

First Floor Gross Internal Area - 47 m<sup>2</sup> First Floor Gross Internal Area - 47 m<sup>2</sup>