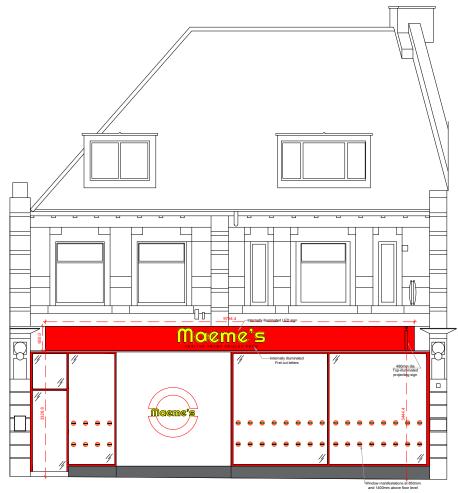

**Existing Front Elevation** 

Proposed Front Elevation

The contractor is responsible for checking dimensions, tolerances and references. Any discrepancy to be verified with the Architect before proceeding with the works. Where an item is covered by drawings to different scales the larger scale drawing is to be worked to. Do not scale drawing unless required by Planning. Figured dimensions to be worked to in all cases.

| Drawing r | 10 3 |
|-----------|------|
|-----------|------|

PURPOSE OF ISSUE

PLANNING

PROJECT
MAEMES
91-93 High Street, Blackwood, NP12 1PN

DRAWING

EXISTING & PROPOSED FRONT ELEVATION

JOB NO. 2024-062

> checked DATE: 05.04.2024