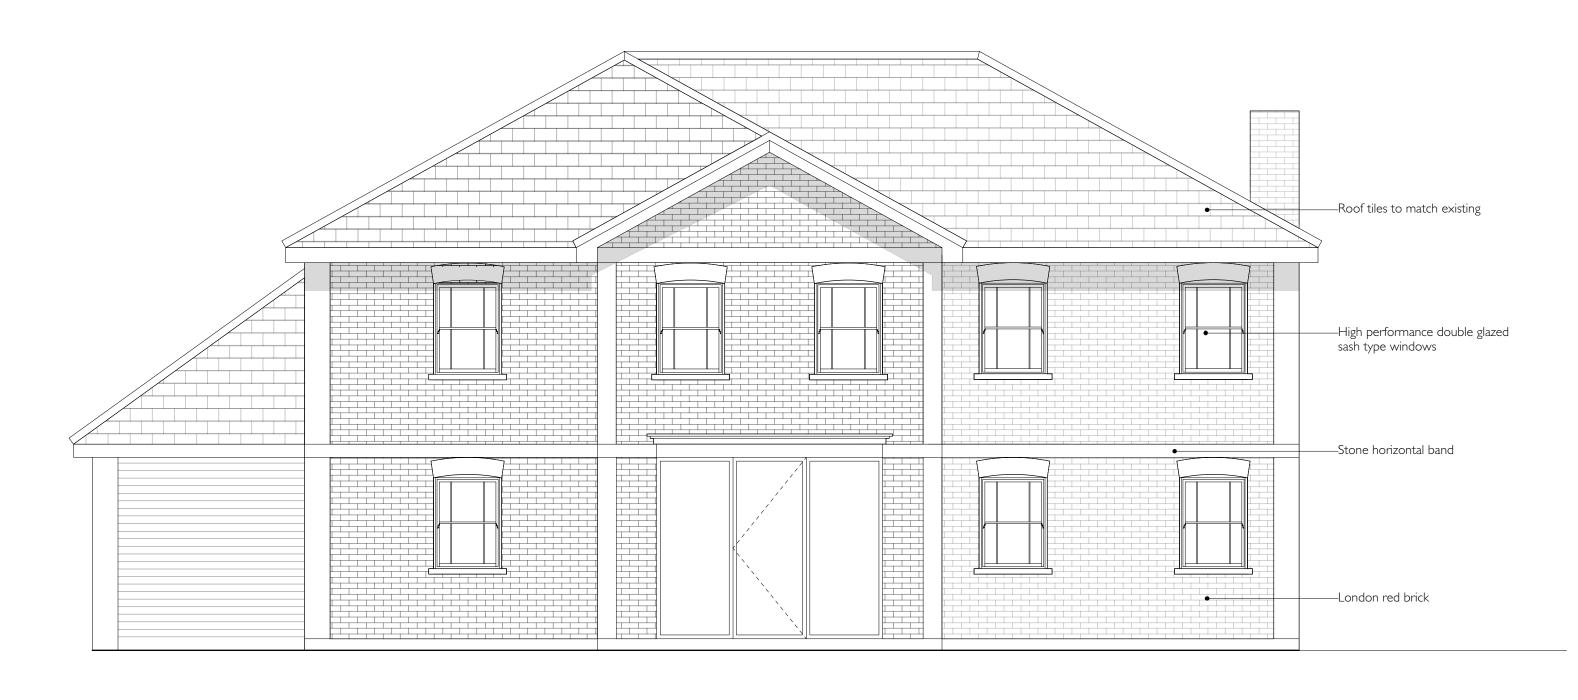

| FREEFORM ARCHITECTS                                    |                       | Project name:<br>39 The Ridgeway, Radlett, WD7 8PT                     |     | Drawing name:  Proposed Front Elevation |                       |                          |
|--------------------------------------------------------|-----------------------|------------------------------------------------------------------------|-----|-----------------------------------------|-----------------------|--------------------------|
| ARCHITECTS + DESIGNERS  92 Claxton Grove London W6 8HE |                       | Client: Mr + Mrs Hak                                                   | kak | Date:<br>March 2024                     | Job no:<br>23-FFA-005 | Drawing no:<br>GA_EL_005 |
| Tel: 07909531830                                       | © FREEFORM ARCHITECTS | All dimensions are in millimetres All dimensions to be checked on site | е   | Scale:<br>1:50 Sheet Size A3            | Revision:             | <b>Drawn by:</b><br>RDL  |