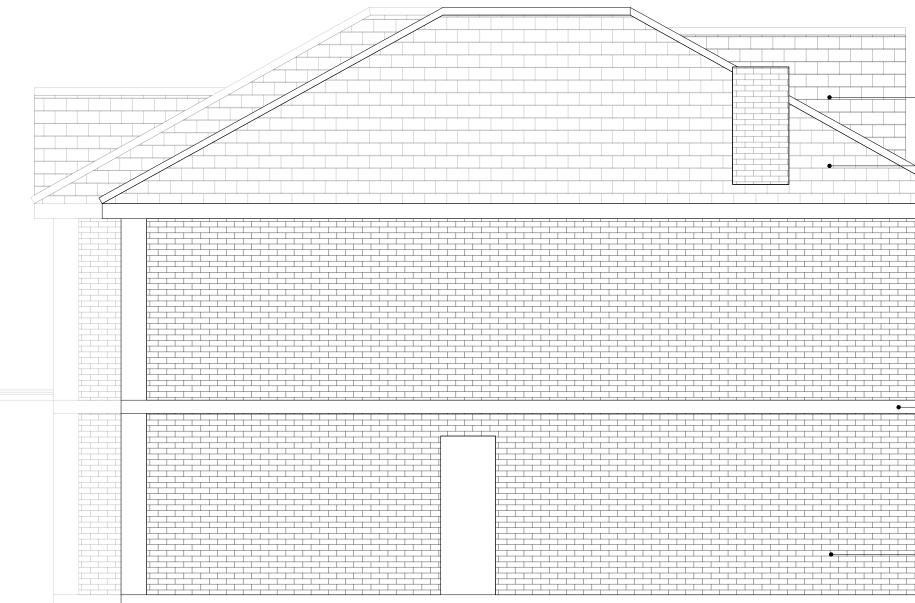

## Drawing name: Project name: 39 The Ridgeway, Radlett, WD7 8PT FREEFORM ARCHITECTS Proposed Side Elevation ARCHITECTS + DESIGNERS Job no: Date: Drawing no: Client: Mr + Mrs Hakkak March 2024 23-FFA-005 GA\_EL\_008 92 Claxton Grove London W6 8HE Drawn by: Scale: Revision: All dimensions are in millimetres Tel: 07909531830 1:50 Sheet Size A3 RDL / Email: richard@freeformarchitects.com © FREEFORM ARCHITECTS All dimensions to be checked on site

| <br>Roof tiles to match existing |
|----------------------------------|
|                                  |
| $\rightarrow$                    |
|                                  |
|                                  |
|                                  |
|                                  |
|                                  |
|                                  |
|                                  |
|                                  |
|                                  |
|                                  |
| Stone horizontal band            |
|                                  |
|                                  |
|                                  |
|                                  |
|                                  |
|                                  |
|                                  |
| London red brick                 |
|                                  |
|                                  |
|                                  |

–New rear dormer beyond