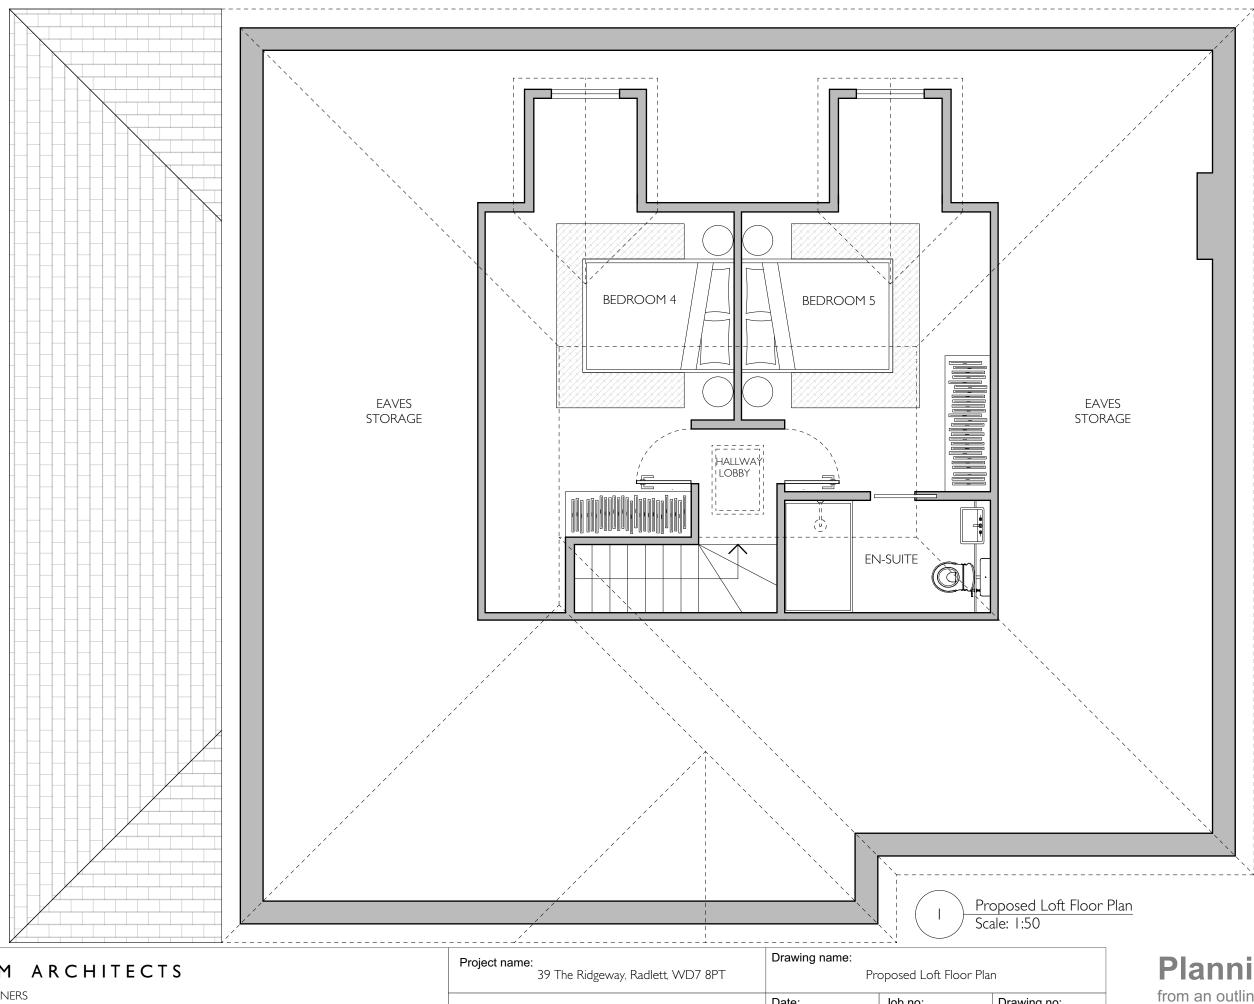

| Project name:                                                          |                                   | Drawing name:                |                       |                          |
|------------------------------------------------------------------------|-----------------------------------|------------------------------|-----------------------|--------------------------|
| •                                                                      | 39 The Ridgeway, Radlett, WD7 8PT | Proposed Loft Floor Plan     |                       |                          |
| Client:                                                                | Mr + Mrs Hakkak                   | Date:<br>March 2024          | Job no:<br>23-FFA-005 | Drawing no:<br>GA_PL_009 |
| All dimensions are in millimetres All dimensions to be checked on site |                                   | Scale:<br>1:50 Sheet Size A3 | Revision:             | Drawn by:<br>RDL         |