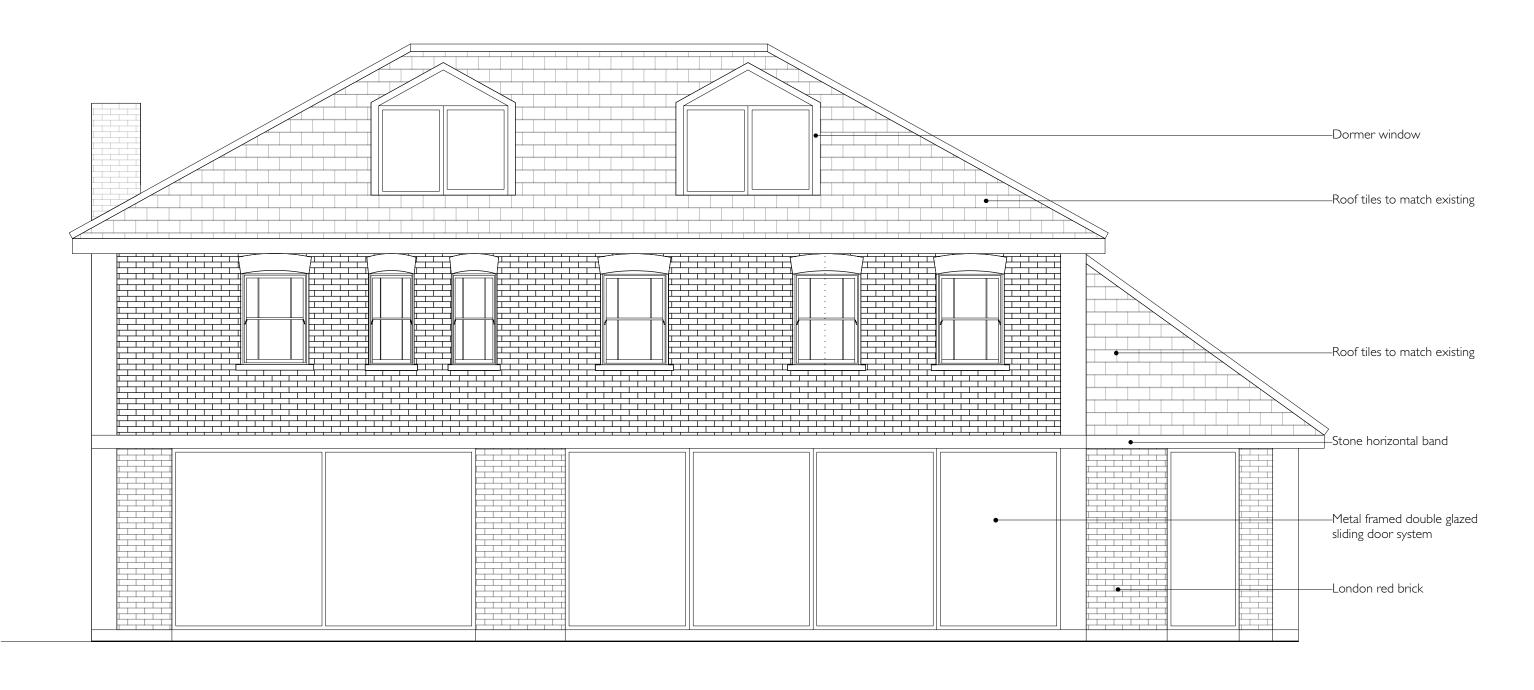

| FREEFORM ARCHITECTS                                       |                       | Project name:<br>39 The Ridgeway, Radlett, WD7 8PT |                                           | Drawing name:  Proposed Rear Elevation |                       |                          |
|-----------------------------------------------------------|-----------------------|----------------------------------------------------|-------------------------------------------|----------------------------------------|-----------------------|--------------------------|
| ARCHITECTS + DESIGNERS  92 Claxton Grove London W6 8HE    |                       |                                                    | Mr + Mrs Hakkak                           | Date:<br>March 2024                    | Job no:<br>23-FFA-005 | Drawing no:<br>GA_EL_009 |
| Tel: 07909531830<br>Email: richard@freeformarchitects.com | © FREEFORM ARCHITECTS | All dimensions a                                   | re in millimetres<br>o be checked on site | Scale:<br>1:50 Sheet Size A3           | Revision:             | Drawn by:<br>RDL         |