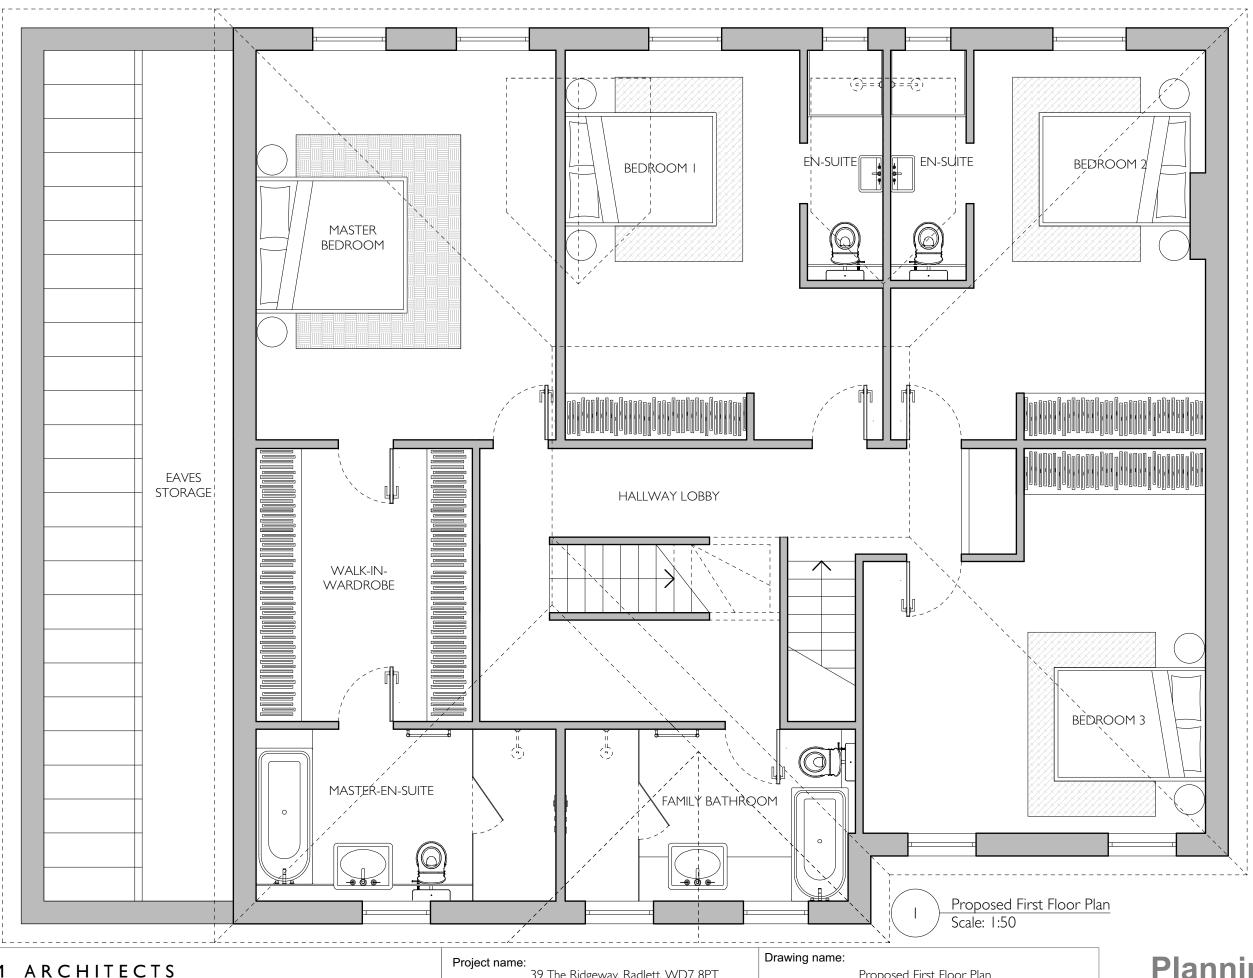

| Project nam                                                            | ne:<br>39 The Ridgeway, Radlett, WD7 8PT | Drawing name:  Proposed First Floor Plan |                       |                          |
|------------------------------------------------------------------------|------------------------------------------|------------------------------------------|-----------------------|--------------------------|
| Client:                                                                | Mr + Mrs Hakkak                          | Date:<br>March 2024                      | Job no:<br>23-FFA-005 | Drawing no:<br>GA_PL_005 |
| All dimensions are in millimetres All dimensions to be checked on site |                                          | Scale:<br>1:50 Sheet Size A3             | Revision:             | Drawn by:<br>RDL         |