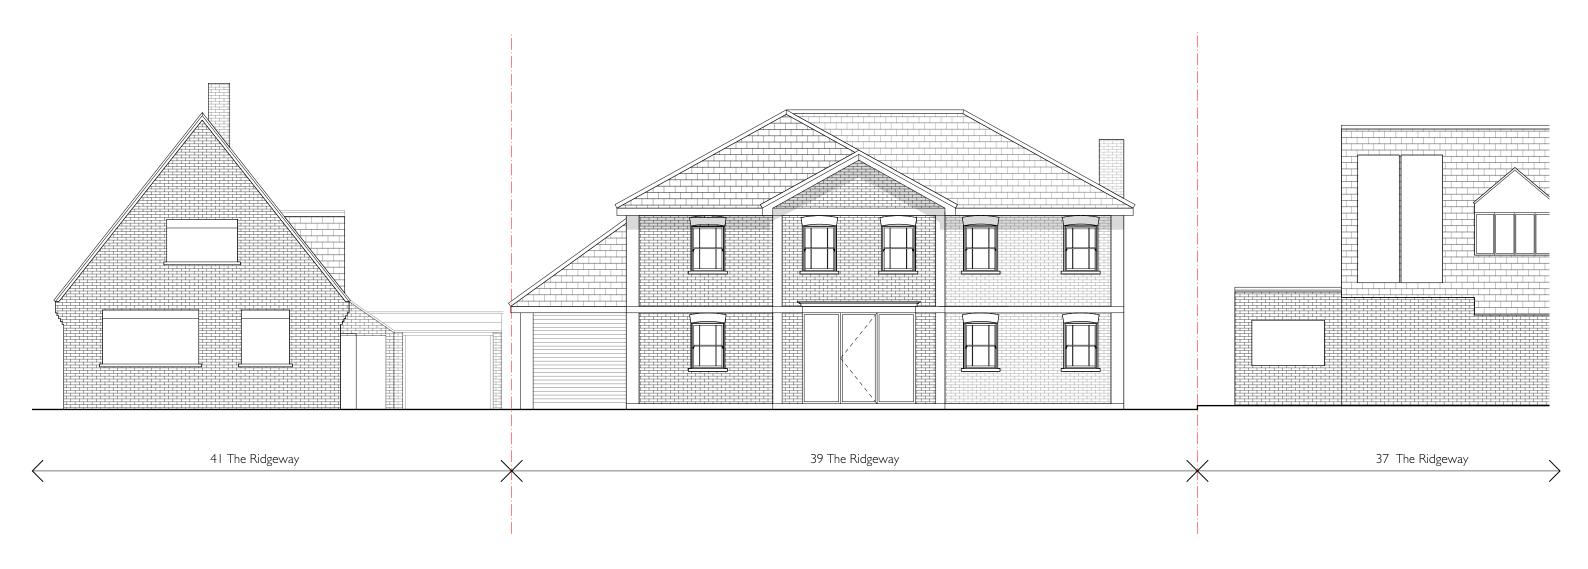

Proposed Site Elevation
Scale: 1:100

| FREEFORM ARCHITECTS                                                                                            |                       | Project name:<br>39 The Ridgeway, Radlett, WD7 8PT |                 | Drawing name:  Proposed Site Elevation |                       |                          |
|----------------------------------------------------------------------------------------------------------------|-----------------------|----------------------------------------------------|-----------------|----------------------------------------|-----------------------|--------------------------|
| ARCHITECTS + DESIGNERS  92 Claxton Grove London W6 8HE  Tel: 07909531830 Email: richard@freeformarchitects.com |                       | Client:                                            | Mr + Mrs Hakkak | Date:<br>March 2024                    | Job no:<br>23-FFA-005 | Drawing no:<br>GA_EL_007 |
|                                                                                                                | © FREEFORM ARCHITECTS | All dimensions are in millimetre                   |                 | Scale:<br>1:100 Sheet Size A3          | Revision:             | Drawn by:<br>RDL         |