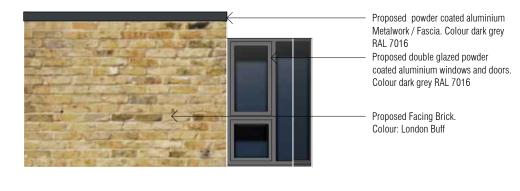

London buff facing brick to match existing.

Window frames, trims, sills, fascia ,metalwork in PPC aluminium RAL 7016

© ARKON ASSOCIATES LTD. THIS DRAWING IS THE PROPERTY OF ARKON ASSOCIATES LTD. AND IS ISSUED ON THE CONDITION THAT IT IS NOT REPRODUCED, DISCLOSED OR COPIED TO ANY UNAUTHORISED PERSON IN WHOLE OR PART WITHOUT PRIOR WRITTEN CONSENT.