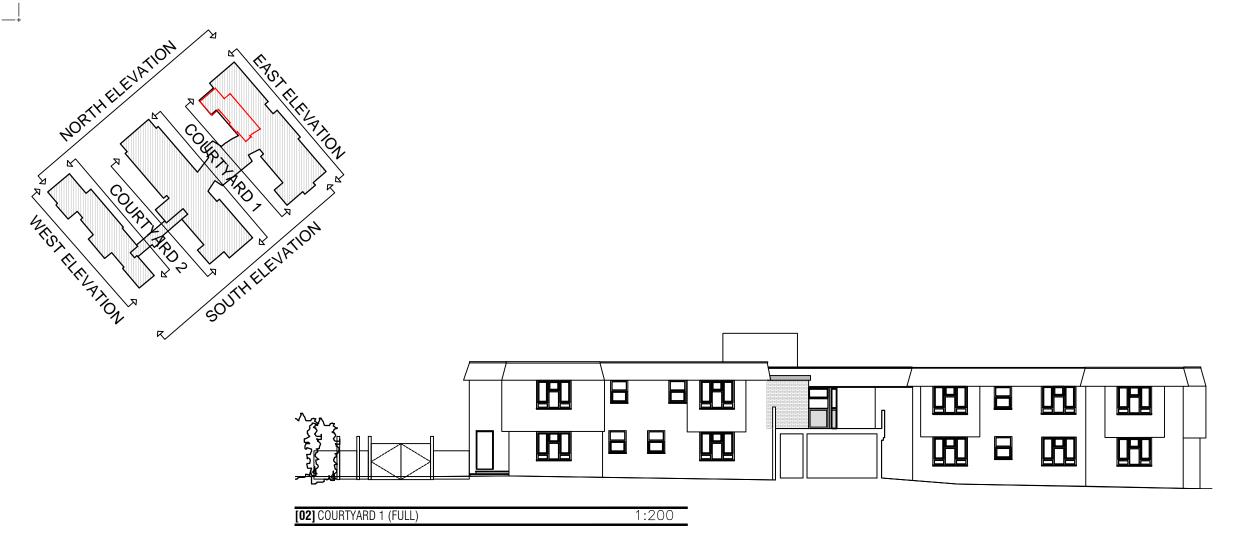

| 5 |
|---|
| ì |

| CLEMT:<br>SUTTON HOUSING SOCIETY | PROPOSED EXTERNAL MATERIALS |                 |                  |          |   |
|----------------------------------|-----------------------------|-----------------|------------------|----------|---|
| PROJECT:                         | SCALE:<br>1:nts@A3          | DATE:<br>JAN-23 | DRAWN BY:<br>ACM | CHECKED: | + |
| 14 GRIFITTHS COURT               | 11110010                    | 0/11/ 20        |                  |          |   |