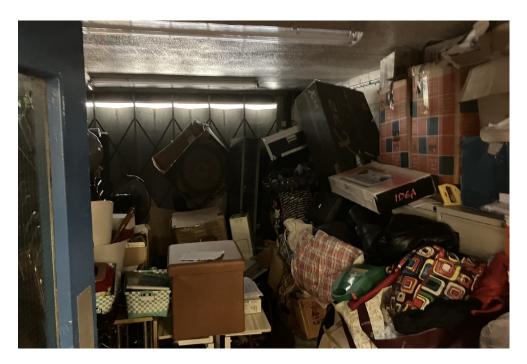

Date:

Site area looking east along Gloucester Road

Internal to site structure—prayer room

Client: Project No: Project Title:

Amir Jaffer P23-137 2 Gloucester Road, Luton LU1 3HX

Date:

Internal to site structure—storage garage