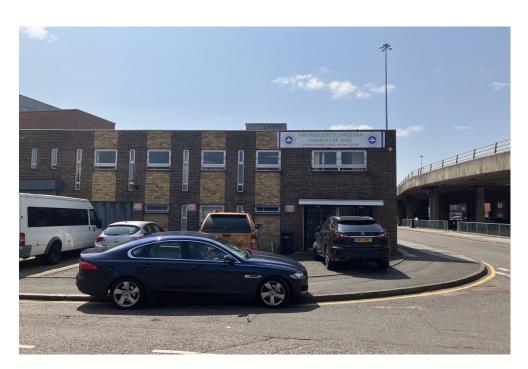

Site area looking east along Gloucester Road

Client: Project No: Project Title:

Amir Jaffer P23-137 2 Gloucester Road, Luton LU1 3HX

Date:

Site area looking northwest towards elevated A505

Site northern elevation looking east

Date:

Site area looking east along Gloucester Road

Internal to site structure—prayer room

Client: Project No: Project Title:

Amir Jaffer P23-137 2 Gloucester Road, Luton LU1 3HX

Date:

Internal to site structure—storage garage