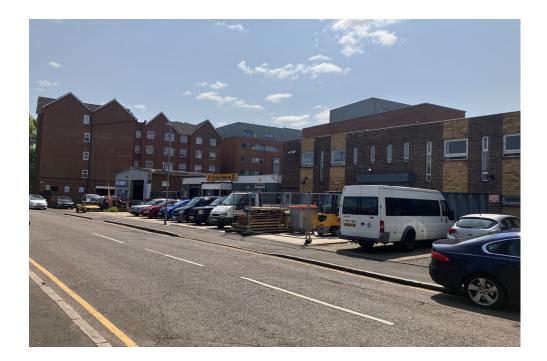

Site area looking east along Gloucester Road

Client: Project No: Project Title:

Amir Jaffer P23-137 2 Gloucester Road, Luton LU1 3HX

Date:

Site area looking northwest towards elevated A505

Site northern elevation looking east