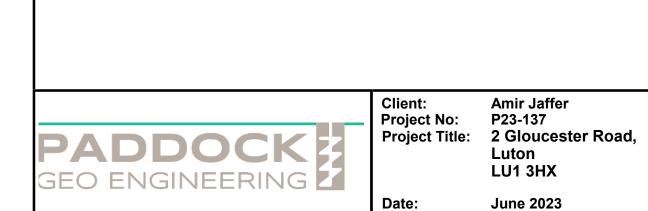

Date:

Site area looking east along Gloucester Road

Internal to site structure—prayer room

Client: Project No: Project Title:

Amir Jaffer P23-137 2 Gloucester Road, Luton LU1 3HX

Date:

Internal to site structure—storage garage