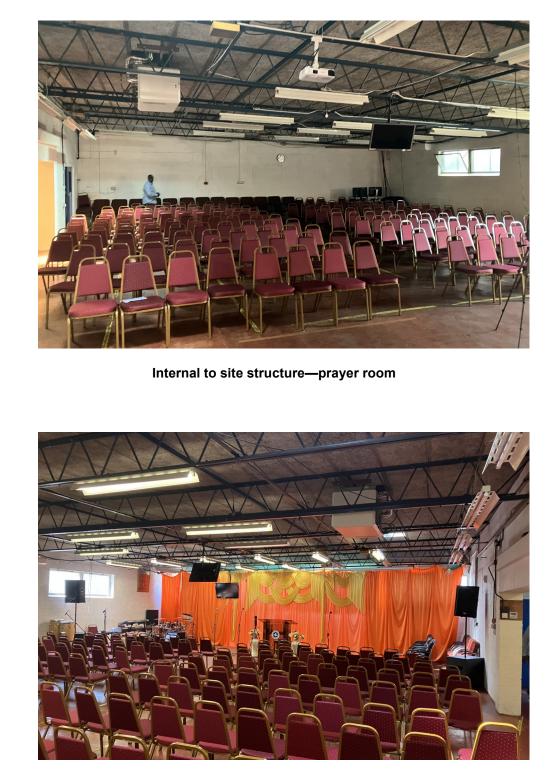

Date:

Site area looking east along Gloucester Road

Internal to site structure—prayer room

Client: Project No: Project Title:

Amir Jaffer P23-137 2 Gloucester Road, Luton LU1 3HX

Date:

Internal to site structure—storage garage