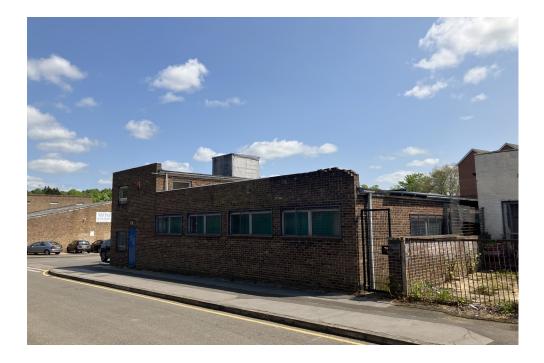

Site Walkover Survey Plan

2 Gloucester Road, Luton, LU1 3HX

Mr. Amir Jaffer

June 2023

Not to scale. All positions are approximate. Based on proposed plan provided by the client.

Site frontage looking southwest