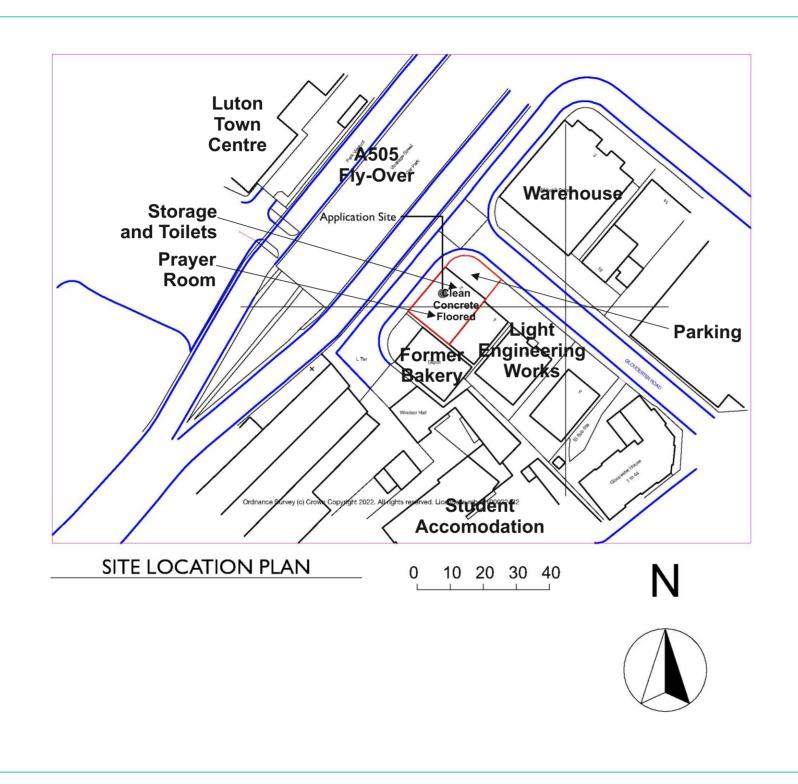

Site Walkover Survey Plan

2 Gloucester Road, Luton, LU1 3HX

Mr. Amir Jaffer

June 2023

Not to scale. All positions are approximate. Based on proposed plan provided by the client.

Site frontage looking southwest