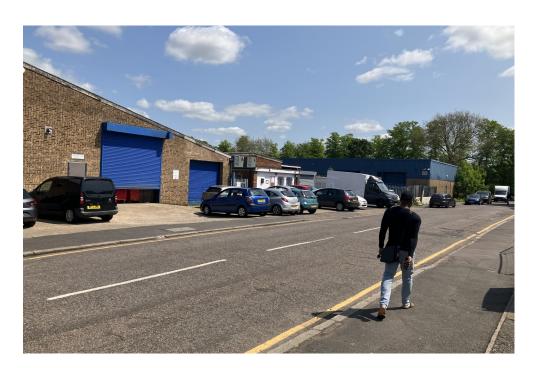

Site area looking east along Gloucester Road

Client: Project No: Project Title:

Amir Jaffer P23-137 2 Gloucester Road, Luton LU1 3HX

Date:

Site area looking northwest towards elevated A505

Site northern elevation looking east

Date:

Site area looking east along Gloucester Road

Internal to site structure—prayer room

Client: Project No: Project Title:

Amir Jaffer P23-137 2 Gloucester Road, Luton LU1 3HX

Date:

Internal to site structure—storage garage