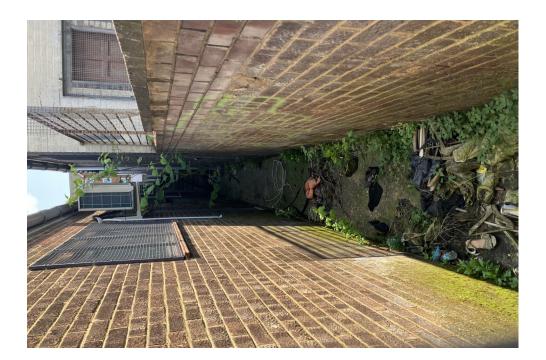

Client: Project No: Project Title:

Amir Jaffer P23-137 2 Gloucester Road, Luton LU1 3HX

Date:

Unit adjacent to rear (southwest) of site

Alley to rear of site structure

Client: Project No: Project Title:

Amir Jaffer P23-137 2 Gloucester Road, Luton LU1 3HX