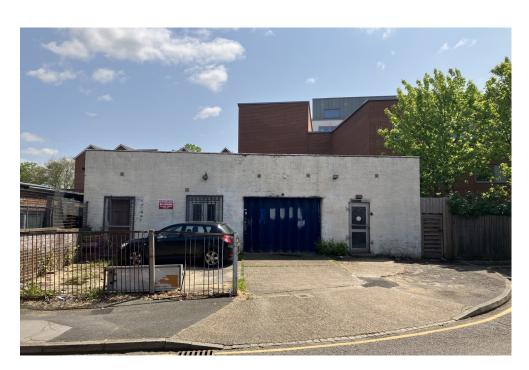

Client: Project No: Project Title:

Amir Jaffer P23-137 2 Gloucester Road, Luton LU1 3HX

Date:

Unit adjacent to rear (southwest) of site

Alley to rear of site structure

Client: Project No: Project Title:

Amir Jaffer P23-137 2 Gloucester Road, Luton LU1 3HX