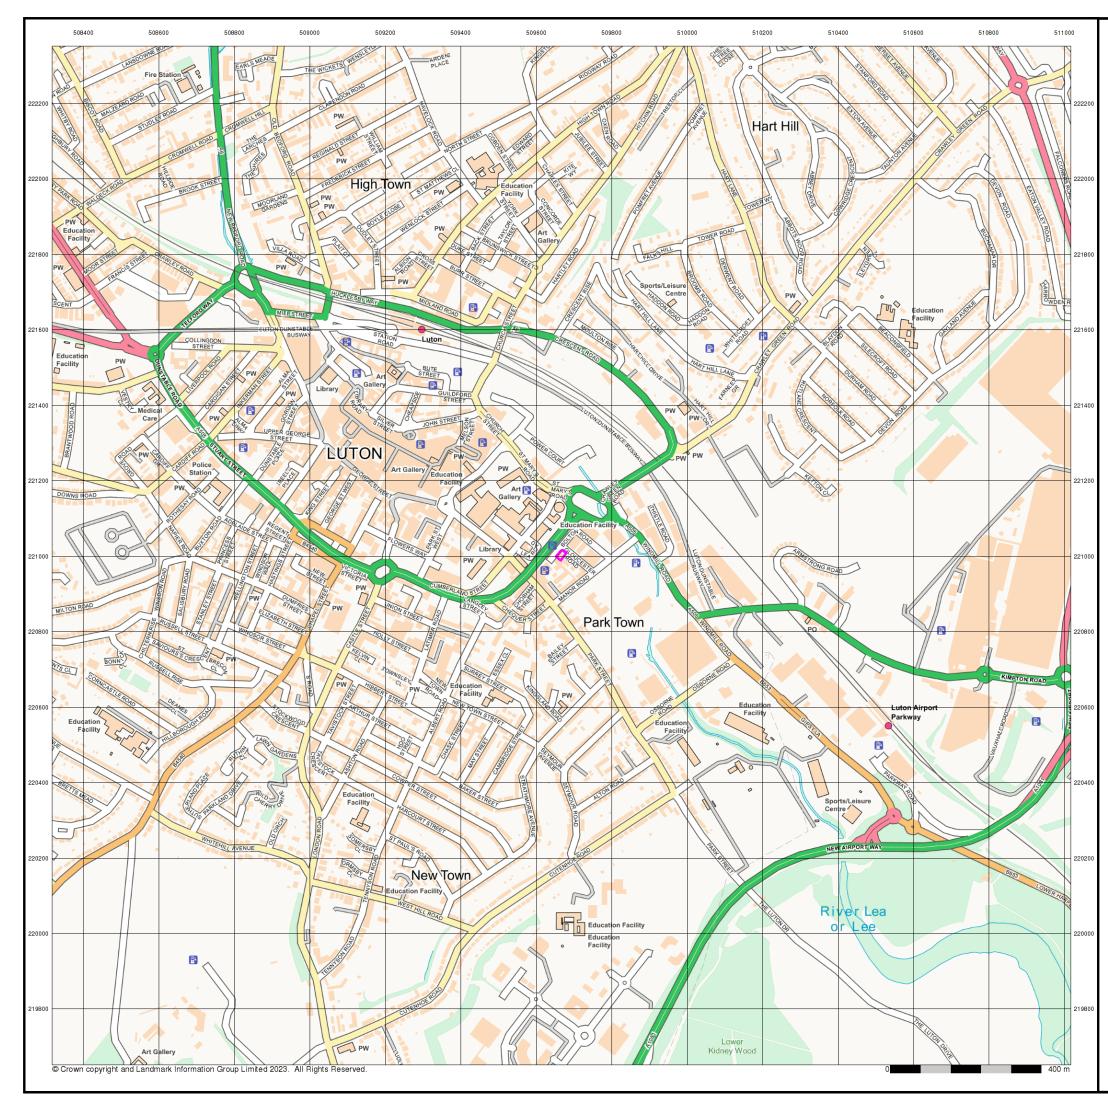

### **Ordnance Survey Plan** Published 1971 - 1975 Source map scale - 1:10,000

The historical maps shown were reproduced from maps predominantly held at the scale adopted for England, Wales and Scotland in the 1840's. In 1854 the 1:2,500 scale was adopted for mapping urban areas; these maps were used to update the 1:10,560 maps. The published date given therefore is used to update the 1:10,560 maps. The published date given therefore is often some years later than the surveyed date. Before 1938, all OS maps were based on the Cassini Projection, with independent surveys of a single county or group of counties, giving rise to significant inaccuracies in outlying areas. In the late 1940's, a Provisional Edition was produced, which updated the 1:10,560 mapping from a number of sources. The maps appear unfinished - with all military camps and other strategic sites removed. These maps were initially overprinted with the National Grid. In 1970, the first 1:10,000 maps were produced using the Transverse Mercator Projection. The revision process continued until recently, with new editions appearing every 10 years or so for urban areas.

### Map Name(s) and Date(s)

| -         |                                |          |                      |       |
|-----------|--------------------------------|----------|----------------------|-------|
| T         | TL02SE                         | <u> </u> | TL12                 | 2SW I |
| Ι         | 1971<br>1:10.56                | <u> </u> | 1975                 |       |
| T         | 1.10,00                        | ĭι       | 1.10                 | ,     |
|           |                                |          |                      |       |
| _         |                                |          |                      |       |
|           |                                | <br>_    | <br>TL11             | NW I  |
| <br> <br> | <br>TL01 NE<br>1975<br>1:10,00 | -<br>I   | TL11<br>1974<br>1:10 | - I   |

### **Historical Map - Slice A**

### **Order Details**

| 0.00.00                  |                |
|--------------------------|----------------|
| Order Number:            | 313358476_1_1  |
| Customer Ref:            | P23-137        |
| National Grid Reference: | 509670, 221000 |
| Slice:                   | Α              |
| Site Area (Ha):          | 0.04           |
| Search Buffer (m):       | 1000           |
|                          |                |