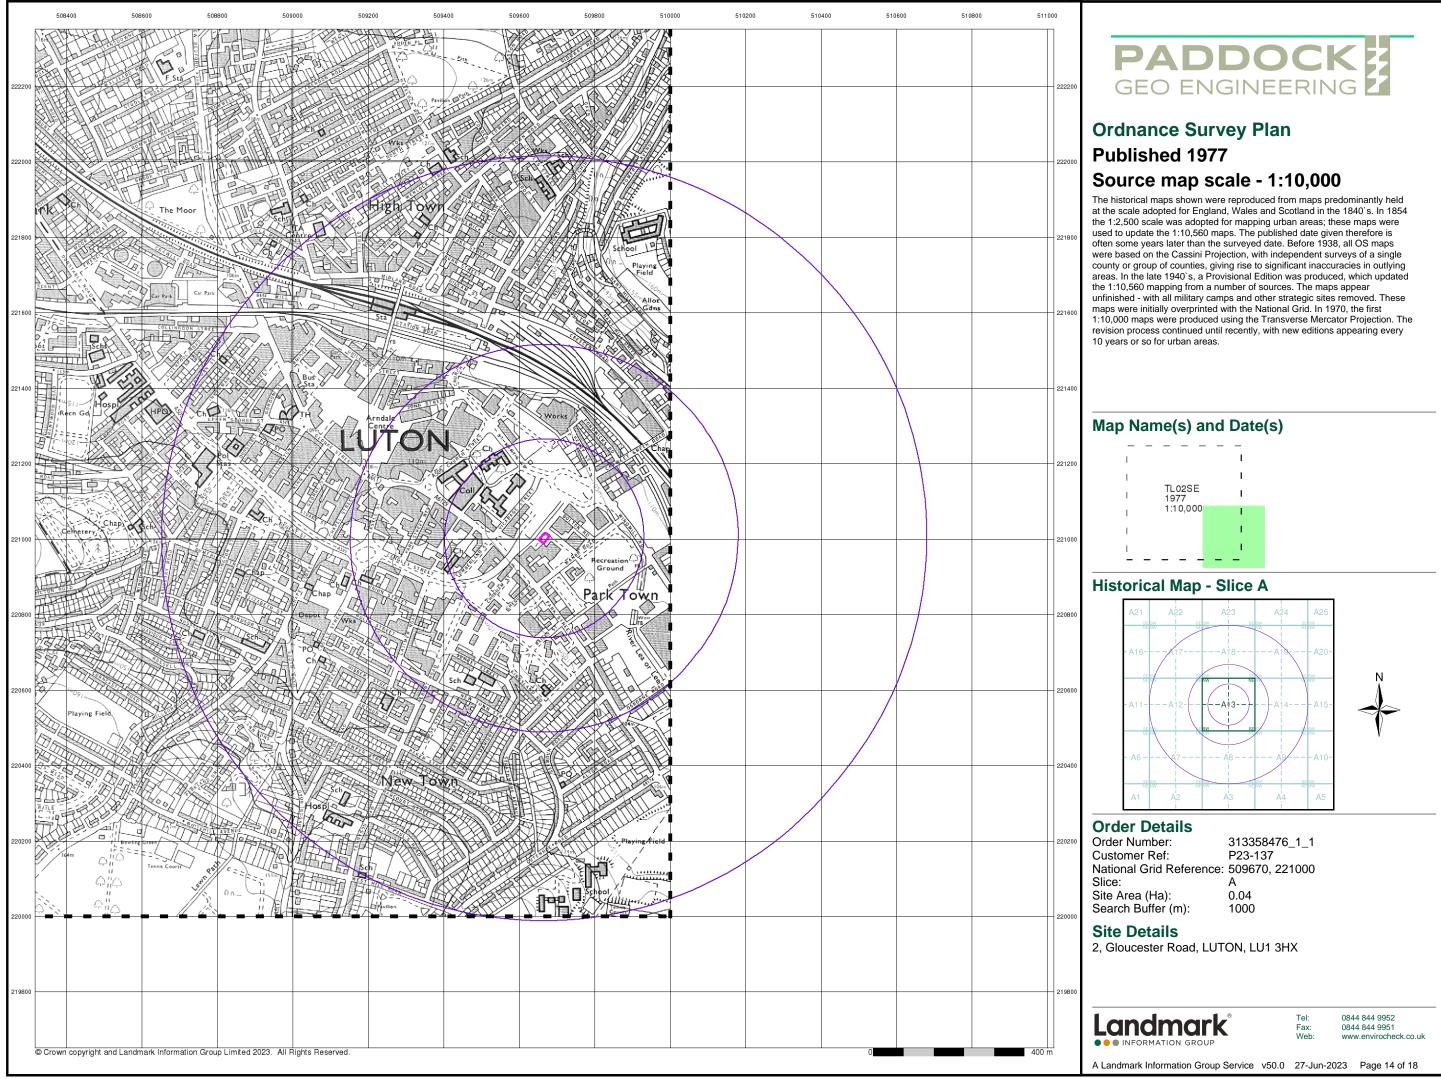

### **Ordnance Survey Plan** Published 1971 - 1975 Source map scale - 1:10,000

The historical maps shown were reproduced from maps predominantly held at the scale adopted for England, Wales and Scotland in the 1840's. In 1854 the 1:2,500 scale was adopted for mapping urban areas; these maps were used to update the 1:10,560 maps. The published date given therefore is used to update the 1:10,560 maps. The published date given therefore is often some years later than the surveyed date. Before 1938, all OS maps were based on the Cassini Projection, with independent surveys of a single county or group of counties, giving rise to significant inaccuracies in outlying areas. In the late 1940's, a Provisional Edition was produced, which updated the 1:10,560 mapping from a number of sources. The maps appear unfinished - with all military camps and other strategic sites removed. These maps were initially overprinted with the National Grid. In 1970, the first 1:10,000 maps were produced using the Transverse Mercator Projection. The revision process continued until recently, with new editions appearing every 10 years or so for urban areas.

### Map Name(s) and Date(s)

| -         |                                |          |                      |       |
|-----------|--------------------------------|----------|----------------------|-------|
| T         | TL02SE                         | <u> </u> | TL12                 | 2SW I |
| Ι         | 1971<br>1:10.56                | <u> </u> | 1975                 |       |
| T         | 1.10,00                        | ĭι       | 1.10                 | ,     |
|           |                                |          |                      |       |
| _         |                                |          |                      |       |
|           |                                | <br>_    | <br>TL11             | NW I  |
| <br> <br> | <br>TL01 NE<br>1975<br>1:10,00 | -<br>I   | TL11<br>1974<br>1:10 | - I   |

### **Historical Map - Slice A**

### **Order Details**

| 0.00.00                  |                |
|--------------------------|----------------|
| Order Number:            | 313358476_1_1  |
| Customer Ref:            | P23-137        |
| National Grid Reference: | 509670, 221000 |
| Slice:                   | Α              |
| Site Area (Ha):          | 0.04           |
| Search Buffer (m):       | 1000           |
|                          |                |

### Site Details

2, Gloucester Road, LUTON, LU1 3HX

Tel: Fax:

Web:

0844 844 9952 0844 844 9951 www.envirocheck.co.uk