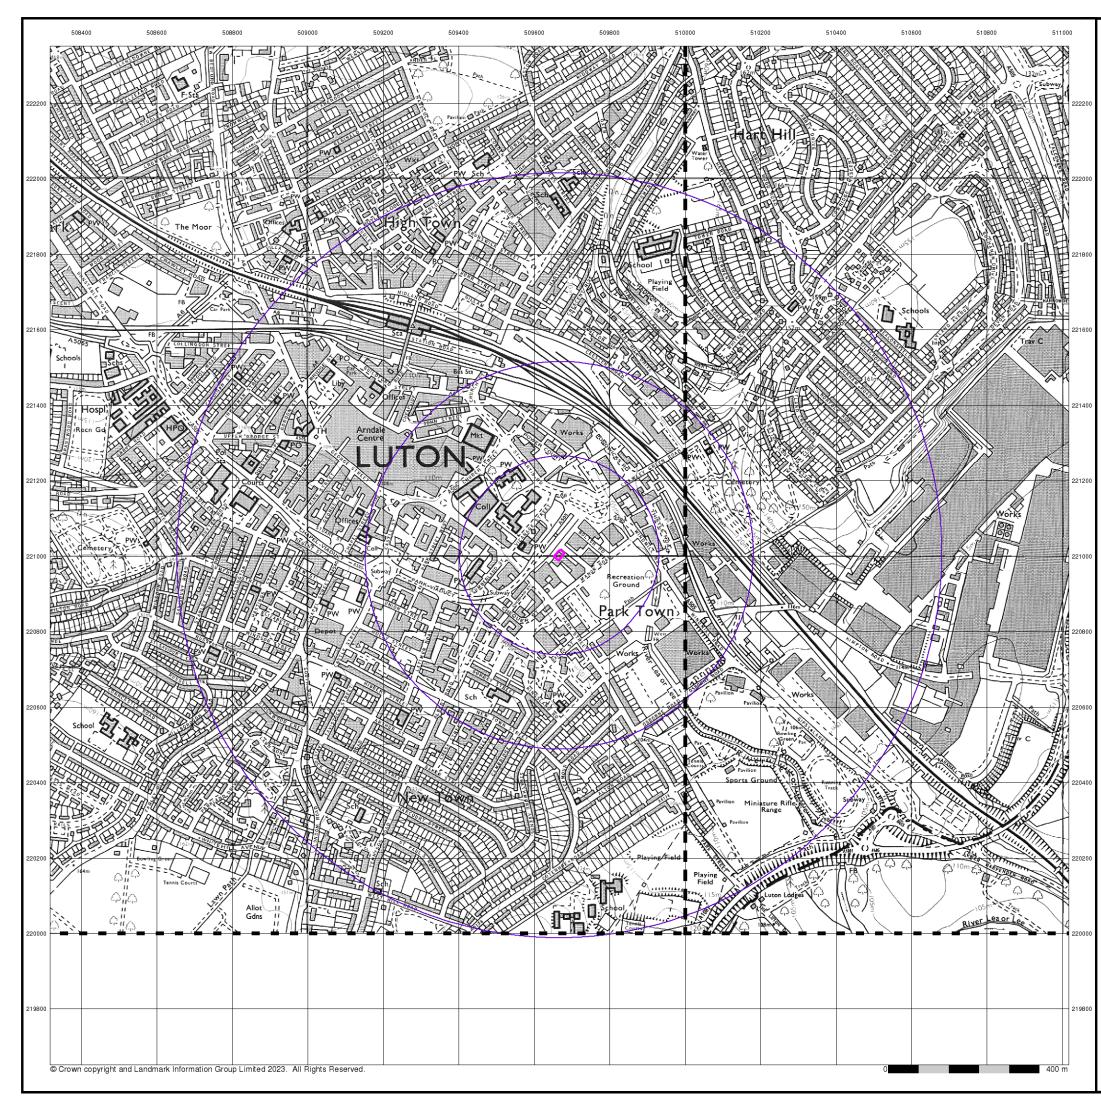

### **Ordnance Survey Plan** Published 1971 - 1975 Source map scale - 1:10,000

The historical maps shown were reproduced from maps predominantly held at the scale adopted for England, Wales and Scotland in the 1840's. In 1854 the 1:2,500 scale was adopted for mapping urban areas; these maps were used to update the 1:10,560 maps. The published date given therefore is used to update the 1:10,560 maps. The published date given therefore is often some years later than the surveyed date. Before 1938, all OS maps were based on the Cassini Projection, with independent surveys of a single county or group of counties, giving rise to significant inaccuracies in outlying areas. In the late 1940's, a Provisional Edition was produced, which updated the 1:10,560 mapping from a number of sources. The maps appear unfinished - with all military camps and other strategic sites removed. These maps were initially overprinted with the National Grid. In 1970, the first 1:10,000 maps were produced using the Transverse Mercator Projection. The revision process continued until recently, with new editions appearing every 10 years or so for urban areas.

### Map Name(s) and Date(s)

| -         |                                |          |                      |       |
|-----------|--------------------------------|----------|----------------------|-------|
| T         | TL02SE                         | <u> </u> | TL12                 | 2SW I |
| Ι         | 1971<br>1:10.56                | <u> </u> | 1975                 |       |
| T         | 1.10,00                        | ĭι       | 1.10                 | ,     |
|           |                                |          |                      |       |
| _         |                                |          |                      |       |
|           |                                | <br>_    | <br>TL11             | NW I  |
| <br> <br> | <br>TL01 NE<br>1975<br>1:10,00 | -<br>I   | TL11<br>1974<br>1:10 | - I   |

### **Historical Map - Slice A**

### **Order Details**

| 0.00.00                  |                |
|--------------------------|----------------|
| Order Number:            | 313358476_1_1  |
| Customer Ref:            | P23-137        |
| National Grid Reference: | 509670, 221000 |
| Slice:                   | Α              |
| Site Area (Ha):          | 0.04           |
| Search Buffer (m):       | 1000           |
|                          |                |

### Site Details

2, Gloucester Road, LUTON, LU1 3HX

Tel: Fax:

Web:

0844 844 9952 0844 844 9951 www.envirocheck.co.uk