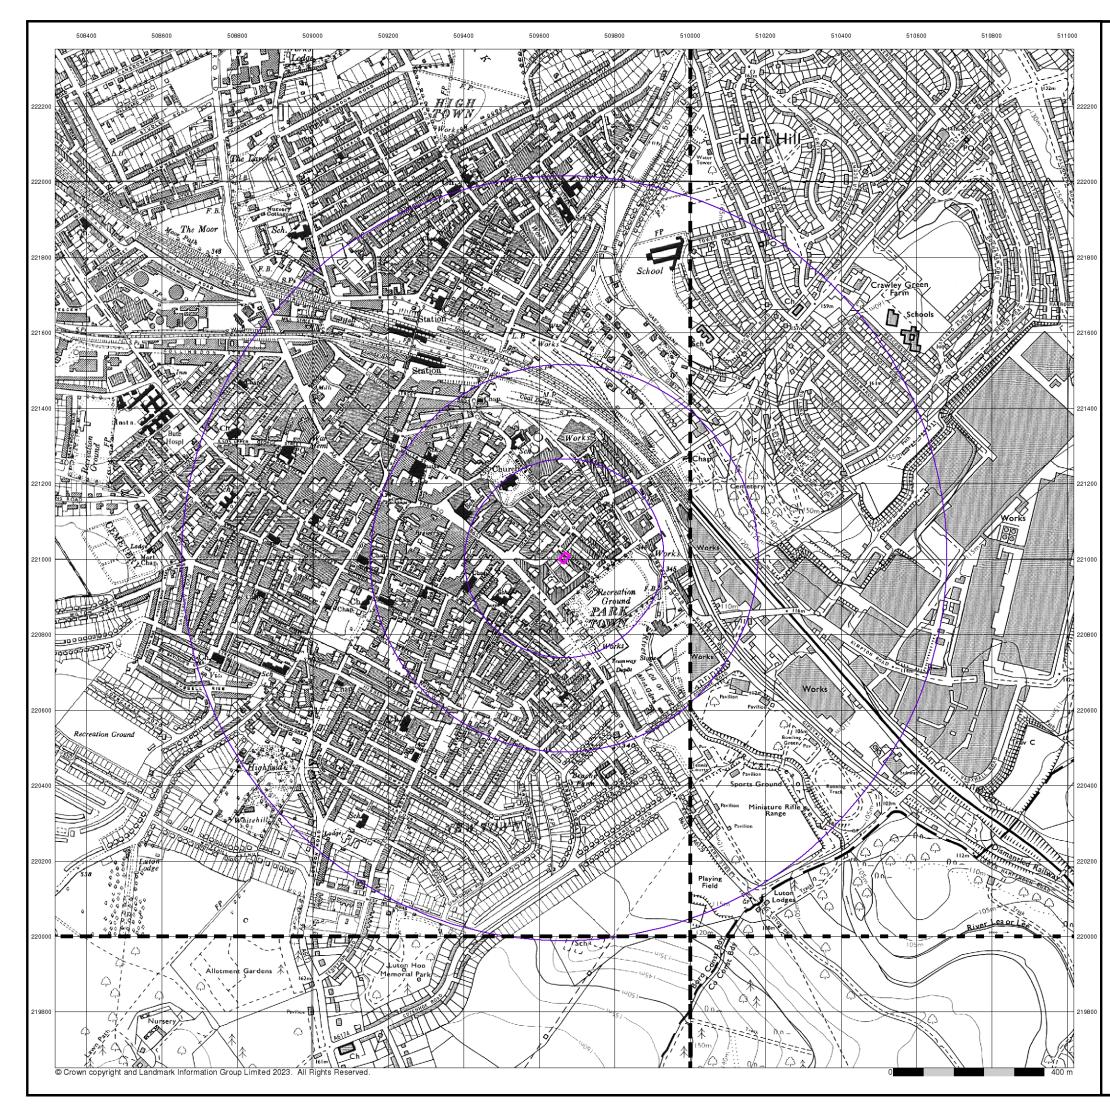

### **Ordnance Survey Plan** Published 1971 - 1975 Source map scale - 1:10,000

The historical maps shown were reproduced from maps predominantly held at the scale adopted for England, Wales and Scotland in the 1840's. In 1854 the 1:2,500 scale was adopted for mapping urban areas; these maps were used to update the 1:10,560 maps. The published date given therefore is used to update the 1:10,560 maps. The published date given therefore is often some years later than the surveyed date. Before 1938, all OS maps were based on the Cassini Projection, with independent surveys of a single county or group of counties, giving rise to significant inaccuracies in outlying areas. In the late 1940's, a Provisional Edition was produced, which updated the 1:10,560 mapping from a number of sources. The maps appear unfinished - with all military camps and other strategic sites removed. These maps were initially overprinted with the National Grid. In 1970, the first 1:10,000 maps were produced using the Transverse Mercator Projection. The revision process continued until recently, with new editions appearing every 10 years or so for urban areas.

### Map Name(s) and Date(s)

| -         |                                |          |                      |       |
|-----------|--------------------------------|----------|----------------------|-------|
| T         | TL02SE                         | <u> </u> | TL12                 | 2SW I |
| Ι         | 1971<br>1:10.56                | <u> </u> | 1975                 |       |
| T         | 1.10,00                        | ĭι       | 1.10                 | ,     |
|           |                                |          |                      |       |
| _         |                                |          |                      |       |
|           |                                | <br>_    | <br>TL11             | NW I  |
| <br> <br> | <br>TL01 NE<br>1975<br>1:10,00 | -<br>I   | TL11<br>1974<br>1:10 | - I   |

### **Historical Map - Slice A**