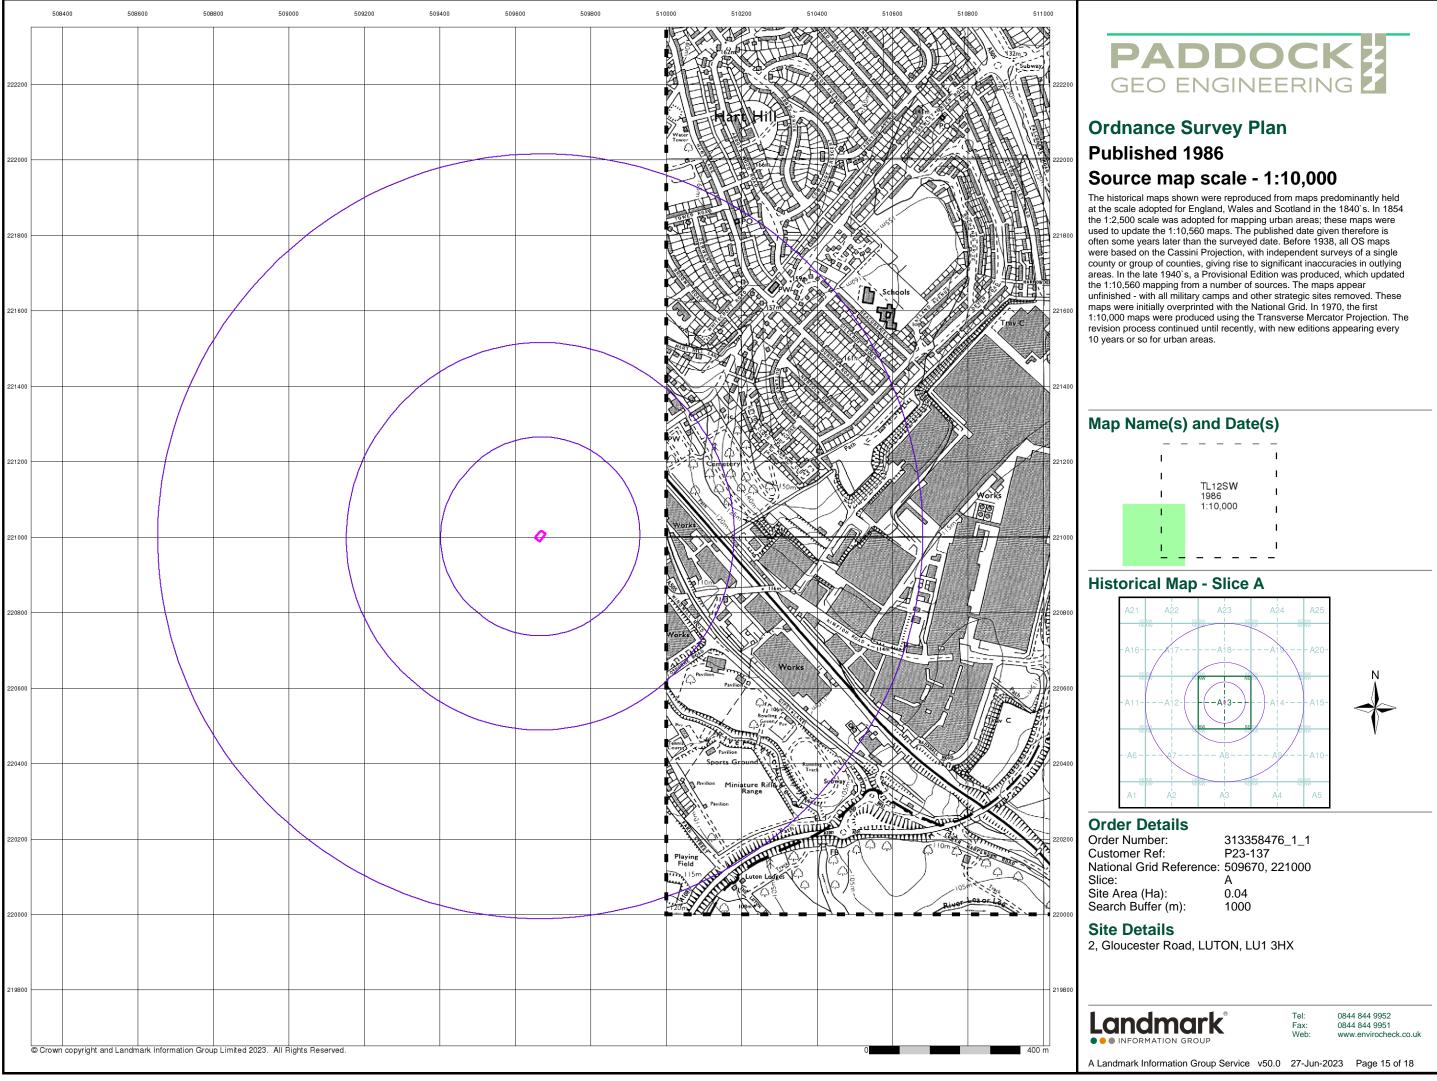

### Source map scale - 1:10,000

The historical maps shown were reproduced from maps predominantly held at the scale adopted for England, Wales and Scotland in the 1840's. In 1854 the 1:2,500 scale was adopted for mapping urban areas; these maps were used to update the 1:10,560 maps. The published date given therefore is often some years later than the surveyed date. Before 1938, all OS maps were based on the Cassini Projection, with independent surveys of a single county or group of counties, giving rise to significant inaccuracies in outlying areas. In the late 1940's, a Provisional Edition was produced, which updated the 1:10,560 mapping from a number of sources. The maps appear unfinished - with all military camps and other strategic sites removed. These maps were initially overprinted with the National Grid. In 1970, the first 1:10,000 maps were produced using the Transverse Mercator Projection. The revision process continued until recently, with new editions appearing every 10 years or so for urban areas.

### Map Name(s) and Date(s)

### **Historical Map - Slice A**

### **Order Details**

| Order Number:            | 313358476_1_1  |
|--------------------------|----------------|
| Customer Ref:            | P23-137        |
| National Grid Reference: | 509670, 221000 |
| Slice:                   | Α              |
| Site Area (Ha):          | 0.04           |
| Search Buffer (m):       | 1000           |

### Site Details

2, Gloucester Road, LUTON, LU1 3HX

Tel: Fax:

Web:

0844 844 9952 0844 844 9951 www.envirocheck.co.uk