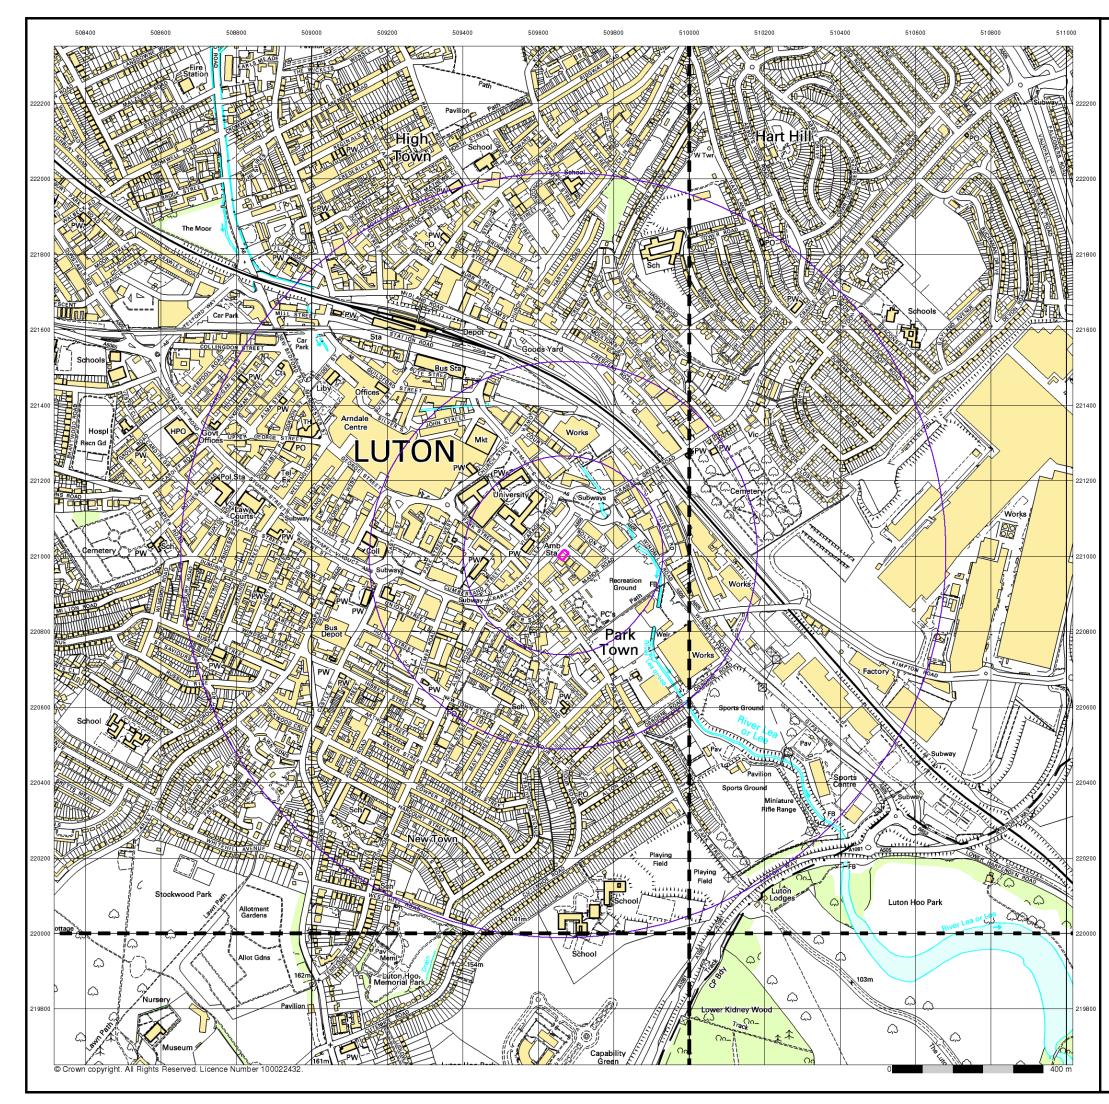

### **10k Raster Mapping**

### Published 1999

### Source map scale - 1:10,000

The historical maps shown were produced from the Ordnance Survey's 1:10,000 colour raster mapping. These maps are derived from Landplan which replaced the old 1:10,000 maps originally published in 1970. The data is highly detailed showing buildings, fences and field boundaries as well as all roads, tracks and paths. Road names are also included together with the relevant road number and classification. Boundary information depiction includes county, unitary authority, district, civil parish and constituency.

### Map Name(s) and Date(s)

### **Historical Map - Slice A**

### **Order Details**

| Order Number:            | 313358476_1_1  |
|--------------------------|----------------|
| Customer Ref:            | P23-137        |
| National Grid Reference: | 509670, 221000 |
| Slice:                   | Α              |
| Site Area (Ha):          | 0.04           |
| Search Buffer (m):       | 1000           |

### Site Details

2, Gloucester Road, LUTON, LU1 3HX

Tel: Fax:

Web:

0844 844 9952 0844 844 9951 www.envirocheck.co.uk