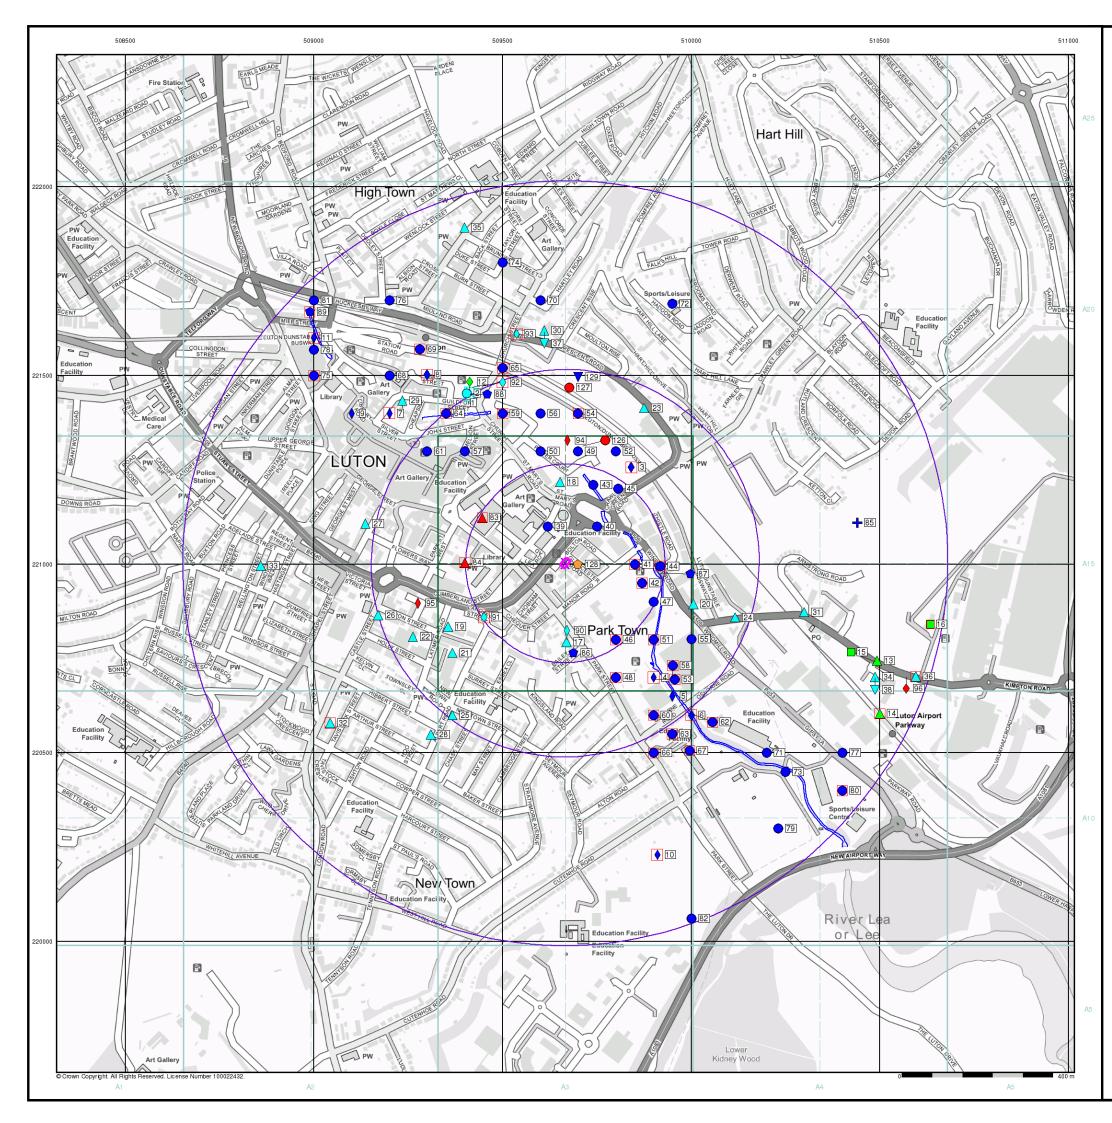

#### Introduction

The Environment Act 1995 has made site sensitivity a key issue, as the legislation pays as much attention to the pathways by which contamination could spread,

and to the vulnerable targets of contamination, as it does the potential sources of contamination. For this reason, Landmark's Site Sensitivity maps and Datasheet(s) place great emphasis on statutory data provided by the Environment Agency/Natural Resources Wales and the Scottish Environment Protection Agency; it also incorporates data from Natural England (and the Scottish and Welsh equivalents) and Local Authorities; and highlights hydrogeological features required by environmental and geotechnical consultants. It does not include any information concerning past uses of land. The datasheet is produced by querying the Landmark database to a distance defined by the client from a site boundary provided by the client. In this datasheet the National Grid References (NGRs) are rounded to the nearest 10m in accordance with Landmark's agreements with a number of Data Suppliers.

### Summary

| Data Type                                                     | Page<br>Number | On Site | 0 to 250m | 251 to 500m | 501 to 1000m<br>(*up to 2000m) |
|---------------------------------------------------------------|----------------|---------|-----------|-------------|--------------------------------|
| Agency & Hydrological                                         |                |         |           |             |                                |
| BGS Groundwater Flooding Susceptibility                       | pg 1           | Yes     |           | Yes         | n/a                            |
| Contaminated Land Register Entries and Notices                | pg 2           |         |           | 1           | 1                              |
| Discharge Consents                                            | pg 2           |         |           | 5           | 18                             |
| Prosecutions Relating to Controlled Waters                    |                |         | n/a       | n/a         | n/a                            |
| Enforcement and Prohibition Notices                           |                |         |           |             |                                |
| Integrated Pollution Controls                                 | pg 8           |         |           |             | 5                              |
| Integrated Pollution Prevention And Control                   | pg 9           |         |           |             | 6                              |
| Local Authority Integrated Pollution Prevention And Control   |                |         |           |             |                                |
| Local Authority Pollution Prevention and Controls             | pg 10          |         | 2         | 7           | 13                             |
| Local Authority Pollution Prevention and Control Enforcements | pg 14          |         |           |             | 2                              |
| Nearest Surface Water Feature                                 | pg 14          |         | Yes       |             |                                |
| Pollution Incidents to Controlled Waters                      | pg 14          |         | 17        | 38          | 60                             |
| Prosecutions Relating to Authorised Processes                 |                |         |           |             |                                |
| Registered Radioactive Substances                             | pg 33          |         | 9         | 1           |                                |
| River Quality                                                 | pg 35          |         | 1         | 1           |                                |
| River Quality Biology Sampling Points                         | pg 35          |         |           |             | 1                              |
| River Quality Chemistry Sampling Points                       |                |         |           |             |                                |
| Substantiated Pollution Incident Register                     | pg 35          |         | 2         |             | 3                              |
| Water Abstractions                                            | pg 36          |         | 4         |             | 6 (*23)                        |
| Water Industry Act Referrals                                  | pg 44          |         |           | 2           | 1                              |
| Groundwater Vulnerability Map                                 | pg 45          | Yes     | n/a       | n/a         | n/a                            |
| Groundwater Vulnerability - Soluble Rock Risk                 | pg 45          | 2       | n/a       | n/a         | n/a                            |
| Bedrock Aquifer Designations                                  | pg 45          | Yes     | n/a       | n/a         | n/a                            |
| Superficial Aquifer Designations                              | pg 45          | Yes     | n/a       | n/a         | n/a                            |
| Source Protection Zones                                       | pg 45          | 3       | 1         |             |                                |
| Extreme Flooding from Rivers or Sea without Defences          | pg 45          |         | Yes       | n/a         | n/a                            |
| Flooding from Rivers or Sea without Defences                  | pg 46          |         | Yes       | n/a         | n/a                            |
| Areas Benefiting from Flood Defences                          |                |         |           | n/a         | n/a                            |
| Flood Water Storage Areas                                     |                |         |           | n/a         | n/a                            |
| Flood Defences                                                | pg 46          |         | Yes       | n/a         | n/a                            |
| OS Water Network Lines                                        | pg 46          |         | 8         | 7           | 10                             |

### Summary

| Data Type                                                           | Page<br>Number | On Site | 0 to 250m | 251 to 500m | 501 to 1000m<br>(*up to 2000m) |
|---------------------------------------------------------------------|----------------|---------|-----------|-------------|--------------------------------|
| Waste                                                               |                |         |           |             |                                |
| BGS Recorded Landfill Sites                                         |                |         |           |             |                                |
| Historical Landfill Sites                                           |                |         |           |             |                                |
| Integrated Pollution Control Registered Waste Sites                 |                |         |           |             |                                |
| Licensed Waste Management Facilities (Landfill Boundaries)          |                |         |           |             |                                |
| Licensed Waste Management Facilities (Locations)                    | pg 50          |         |           | 2           |                                |
| Local Authority Landfill Coverage                                   | pg 50          | 1       | n/a       | n/a         | n/a                            |
| Local Authority Recorded Landfill Sites                             |                |         |           |             |                                |
| Registered Landfill Sites                                           |                |         |           |             |                                |
| Registered Waste Transfer Sites                                     |                |         |           |             |                                |
| Registered Waste Treatment or Disposal Sites                        | pg 50          |         | 1         |             |                                |
| Hazardous Substances                                                |                |         |           |             |                                |
| Control of Major Accident Hazards Sites (COMAH)                     |                |         |           |             |                                |
| Explosive Sites                                                     |                |         |           |             |                                |
| Notification of Installations Handling Hazardous Substances (NIHHS) |                |         |           |             |                                |
| Planning Hazardous Substance Consents                               |                |         |           |             |                                |
| Planning Hazardous Substance Enforcements                           |                |         |           |             |                                |
| Geological                                                          |                |         |           |             |                                |
| BGS 1:625,000 Solid Geology                                         | pg 51          | Yes     | n/a       | n/a         | n/a                            |
| BGS Recorded Mineral Sites                                          | pg 51          |         |           | 1           |                                |
| CBSCB Compensation District                                         |                |         | n/a       | n/a         | n/a                            |
| Coal Mining Affected Areas                                          |                |         | n/a       | n/a         | n/a                            |
| Mining Instability                                                  |                |         | n/a       | n/a         | n/a                            |
| Man-Made Mining Cavities                                            | pg 51          |         |           |             | 1                              |
| Natural Cavities                                                    |                |         |           |             |                                |
| Non Coal Mining Areas of Great Britain                              | pg 51          | Yes     | Yes       | n/a         | n/a                            |
| Potential for Collapsible Ground Stability Hazards                  | pg 51          | Yes     | Yes       | n/a         | n/a                            |
| Potential for Compressible Ground Stability Hazards                 | pg 51          |         | Yes       | n/a         | n/a                            |
| Potential for Ground Dissolution Stability Hazards                  | pg 51          | Yes     |           | n/a         | n/a                            |
| Potential for Landslide Ground Stability Hazards                    | pg 52          | Yes     |           | n/a         | n/a                            |
| Potential for Running Sand Ground Stability Hazards                 | pg 52          | Yes     | Yes       | n/a         | n/a                            |
| Potential for Shrinking or Swelling Clay Ground Stability Hazards   | pg 52          |         | Yes       | n/a         | n/a                            |
| Radon Potential - Radon Affected Areas                              | pg 52          | Yes     | n/a       | n/a         | n/a                            |
| Radon Potential - Radon Protection Measures                         |                |         | n/a       | n/a         | n/a                            |

### Summary

| Data Type                            | Page<br>Number | On Site | 0 to 250m | 251 to 500m | 501 to 1000m<br>(*up to 2000m) |
|--------------------------------------|----------------|---------|-----------|-------------|--------------------------------|
| Industrial Land Use                  |                |         |           |             |                                |
| Contemporary Trade Directory Entries | pg 53          |         | 39        | 150         | 260                            |
| Fuel Station Entries                 | pg 91          |         | 2         |             | 3                              |
| Gas Pipelines                        |                |         |           |             |                                |
| Underground Electrical Cables        |                |         |           |             |                                |
| Sensitive Land Use                   |                |         |           |             |                                |
| Ancient Woodland                     |                |         |           |             |                                |
| Areas of Adopted Green Belt          |                |         |           |             |                                |
| Areas of Unadopted Green Belt        |                |         |           |             |                                |
| Areas of Outstanding Natural Beauty  |                |         |           |             |                                |
| Environmentally Sensitive Areas      |                |         |           |             |                                |
| Forest Parks                         |                |         |           |             |                                |
| Local Nature Reserves                |                |         |           |             |                                |
| Marine Nature Reserves               |                |         |           |             |                                |
| National Nature Reserves             |                |         |           |             |                                |
| National Parks                       |                |         |           |             |                                |
| Nitrate Sensitive Areas              |                |         |           |             |                                |
| Nitrate Vulnerable Zones             | pg 92          | 1       |           |             |                                |
| Ramsar Sites                         |                |         |           |             |                                |
| Sites of Special Scientific Interest |                |         |           |             |                                |
| Special Areas of Conservation        |                |         |           |             |                                |
| Special Protection Areas             |                |         |           |             |                                |
| World Heritage Sites                 |                |         |           |             |                                |