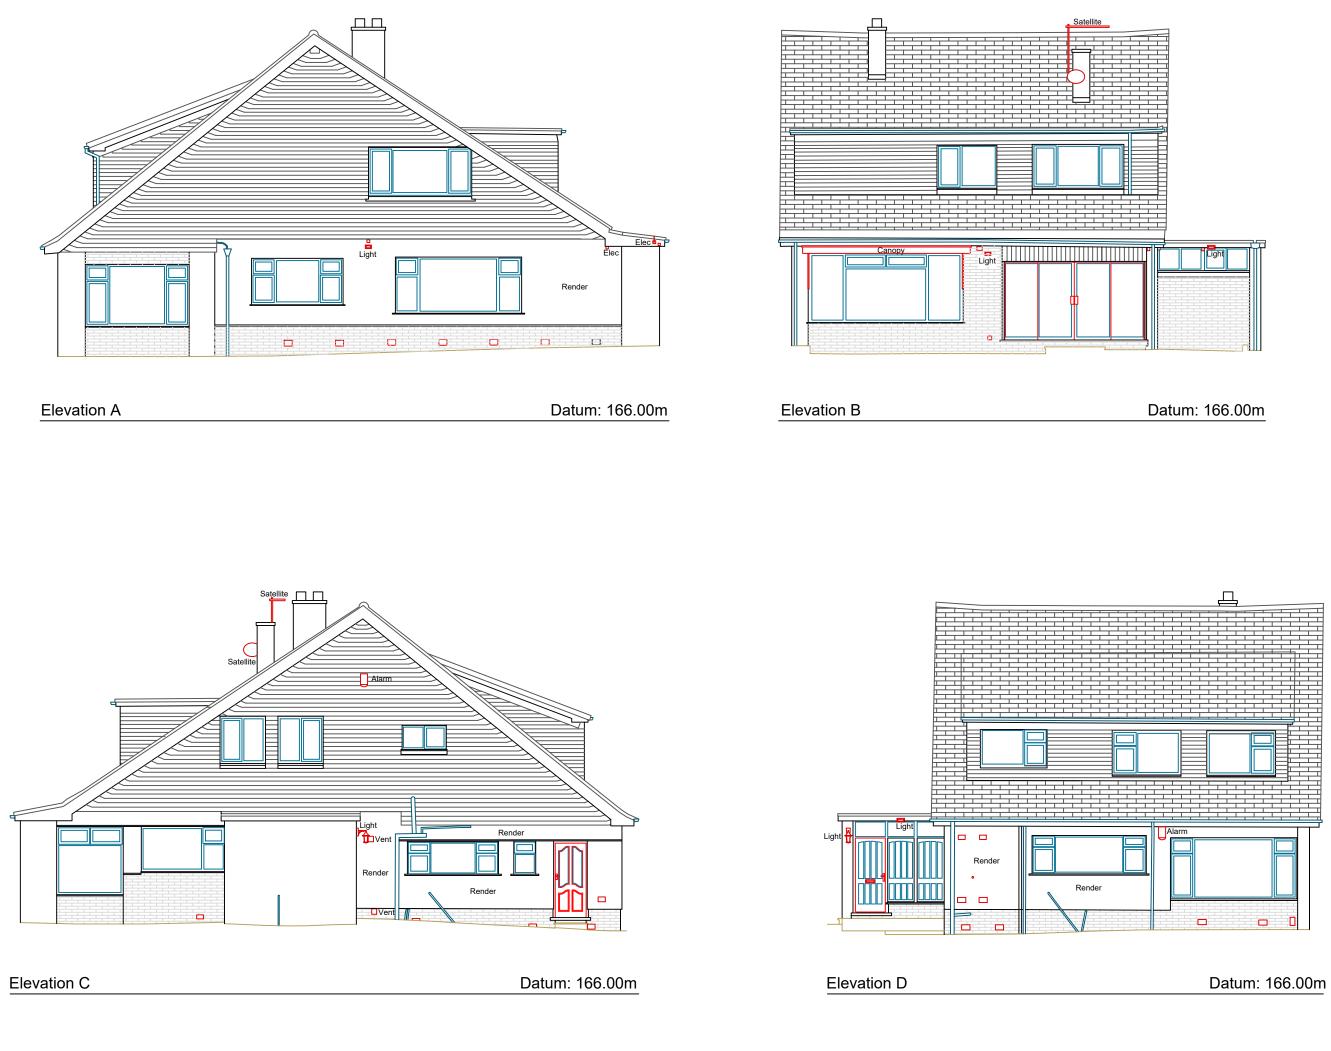

|                                                                                                                                                                     |                                   | 7                               | _                                                                                         |  |
|---------------------------------------------------------------------------------------------------------------------------------------------------------------------|-----------------------------------|---------------------------------|-------------------------------------------------------------------------------------------|--|
|                                                                                                                                                                     | 3                                 | )                               |                                                                                           |  |
| SC                                                                                                                                                                  |                                   |                                 | TIONS                                                                                     |  |
|                                                                                                                                                                     | or, 35 Irc                        | on Gate, I                      | Derby, DE1 3GA                                                                            |  |
| info@3ds                                                                                                                                                            |                                   | tions.co.<br>EGEND              | uk 01332 346404<br>)                                                                      |  |
|                                                                                                                                                                     |                                   |                                 |                                                                                           |  |
| Symbols:                                                                                                                                                            |                                   |                                 |                                                                                           |  |
| _                                                                                                                                                                   | Toilet                            | J                               | Sink                                                                                      |  |
| )©<br>()                                                                                                                                                            | Urinal                            |                                 | Sink & Drainer                                                                            |  |
|                                                                                                                                                                     | Shower                            |                                 | Bath                                                                                      |  |
|                                                                                                                                                                     | Arch                              |                                 | Door                                                                                      |  |
| + 50.00                                                                                                                                                             | Level                             |                                 | Double-Door                                                                               |  |
|                                                                                                                                                                     | Up Direction                      |                                 | Bi-Folding Door                                                                           |  |
| Halch                                                                                                                                                               | Roof Hatch                        |                                 | Sliding Door                                                                              |  |
| L                                                                                                                                                                   |                                   |                                 |                                                                                           |  |
|                                                                                                                                                                     |                                   |                                 |                                                                                           |  |
| Abbrevia                                                                                                                                                            |                                   |                                 |                                                                                           |  |
| AC<br>BGP                                                                                                                                                           | Brea                              | Conditioni<br>ak Glass I        | Point                                                                                     |  |
| BT<br>GY                                                                                                                                                            | Tele<br>Gull                      | com Soci<br>y                   | ket                                                                                       |  |
| IC<br>LS                                                                                                                                                            |                                   |                                 |                                                                                           |  |
| MH                                                                                                                                                                  |                                   |                                 |                                                                                           |  |
| RAD Radiator                                                                                                                                                        |                                   |                                 |                                                                                           |  |
| RWP<br>SD                                                                                                                                                           | Rain Water Pipe<br>Smoke Detector |                                 |                                                                                           |  |
| SEN<br>SVP                                                                                                                                                          |                                   | Sensor<br>Soil Vent Pipe        |                                                                                           |  |
| THM<br>VP                                                                                                                                                           | The                               | Thermostat<br>Vent Pipe         |                                                                                           |  |
| WP                                                                                                                                                                  |                                   | te Pipe                         |                                                                                           |  |
|                                                                                                                                                                     |                                   |                                 |                                                                                           |  |
|                                                                                                                                                                     |                                   |                                 |                                                                                           |  |
| Heights &                                                                                                                                                           | Levels:                           |                                 |                                                                                           |  |
| CH 0.00<br>F-C 0.00                                                                                                                                                 |                                   | ing Heigh<br>r to Wind          | it<br>Iow Cill Height                                                                     |  |
| C-H 0.00<br>DH 0.00                                                                                                                                                 |                                   | dow Cill te<br>r Height         | o Window Head H                                                                           |  |
| FL 0.00<br>HH 0.00                                                                                                                                                  | Floo                              | r Level<br>d Height             |                                                                                           |  |
| USB 0.00                                                                                                                                                            |                                   |                                 | eam Height                                                                                |  |
|                                                                                                                                                                     |                                   |                                 |                                                                                           |  |
|                                                                                                                                                                     |                                   |                                 |                                                                                           |  |
| Station                                                                                                                                                             | Easting                           | Nor                             | rthing Level (m)                                                                          |  |
|                                                                                                                                                                     |                                   | _                               |                                                                                           |  |
|                                                                                                                                                                     |                                   |                                 |                                                                                           |  |
|                                                                                                                                                                     |                                   |                                 |                                                                                           |  |
|                                                                                                                                                                     |                                   |                                 |                                                                                           |  |
| Client                                                                                                                                                              |                                   |                                 |                                                                                           |  |
|                                                                                                                                                                     |                                   |                                 |                                                                                           |  |
| Location                                                                                                                                                            |                                   | in Down I                       | Lane                                                                                      |  |
| Title                                                                                                                                                               |                                   | lansfield                       |                                                                                           |  |
| (108                                                                                                                                                                | E                                 | levations                       |                                                                                           |  |
| Level Datum                                                                                                                                                         | nance Curren                      |                                 |                                                                                           |  |
| Orc<br>Grid Datum                                                                                                                                                   | hance Survey                      |                                 |                                                                                           |  |
| Ord                                                                                                                                                                 | inance Survey                     | tuine Drf                       | 000                                                                                       |  |
| Project Number                                                                                                                                                      | Dr                                | awing Referer                   | 166                                                                                       |  |
|                                                                                                                                                                     | hecked Da<br>JF                   | de<br>24.11.2023                | Scale<br>1:100@A3                                                                         |  |
| Comments:                                                                                                                                                           | L                                 |                                 |                                                                                           |  |
| purpose at the                                                                                                                                                      | defined surve                     | y scale.                        | sed for its original intended                                                             |  |
| It is for the use only of the party to whom it has been addressed and<br>no responsibility is accepted to any third party for the whole or part of<br>its contents. |                                   |                                 |                                                                                           |  |
|                                                                                                                                                                     | s been prepar<br>ect the survey   | ed on the basi<br>, have been d | is that all information and<br>lisclosed to us by the partie<br>y can be accepted, unless |  |
| tuli disclosure                                                                                                                                                     | nas been mao                      | θ.                              |                                                                                           |  |
| been located, I                                                                                                                                                     | nowever there                     | may have bee                    | time of the survey have<br>en items obscured.                                             |  |
| Pipe sizes and<br>surface and sh                                                                                                                                    |                                   |                                 | sually assessed from the<br>oximate only.                                                 |  |
|                                                                                                                                                                     |                                   |                                 | 6                                                                                         |  |
| -                                                                                                                                                                   |                                   | 1                               |                                                                                           |  |
| THE                                                                                                                                                                 | SURVEN                            | d                               | hartfred                                                                                  |  |