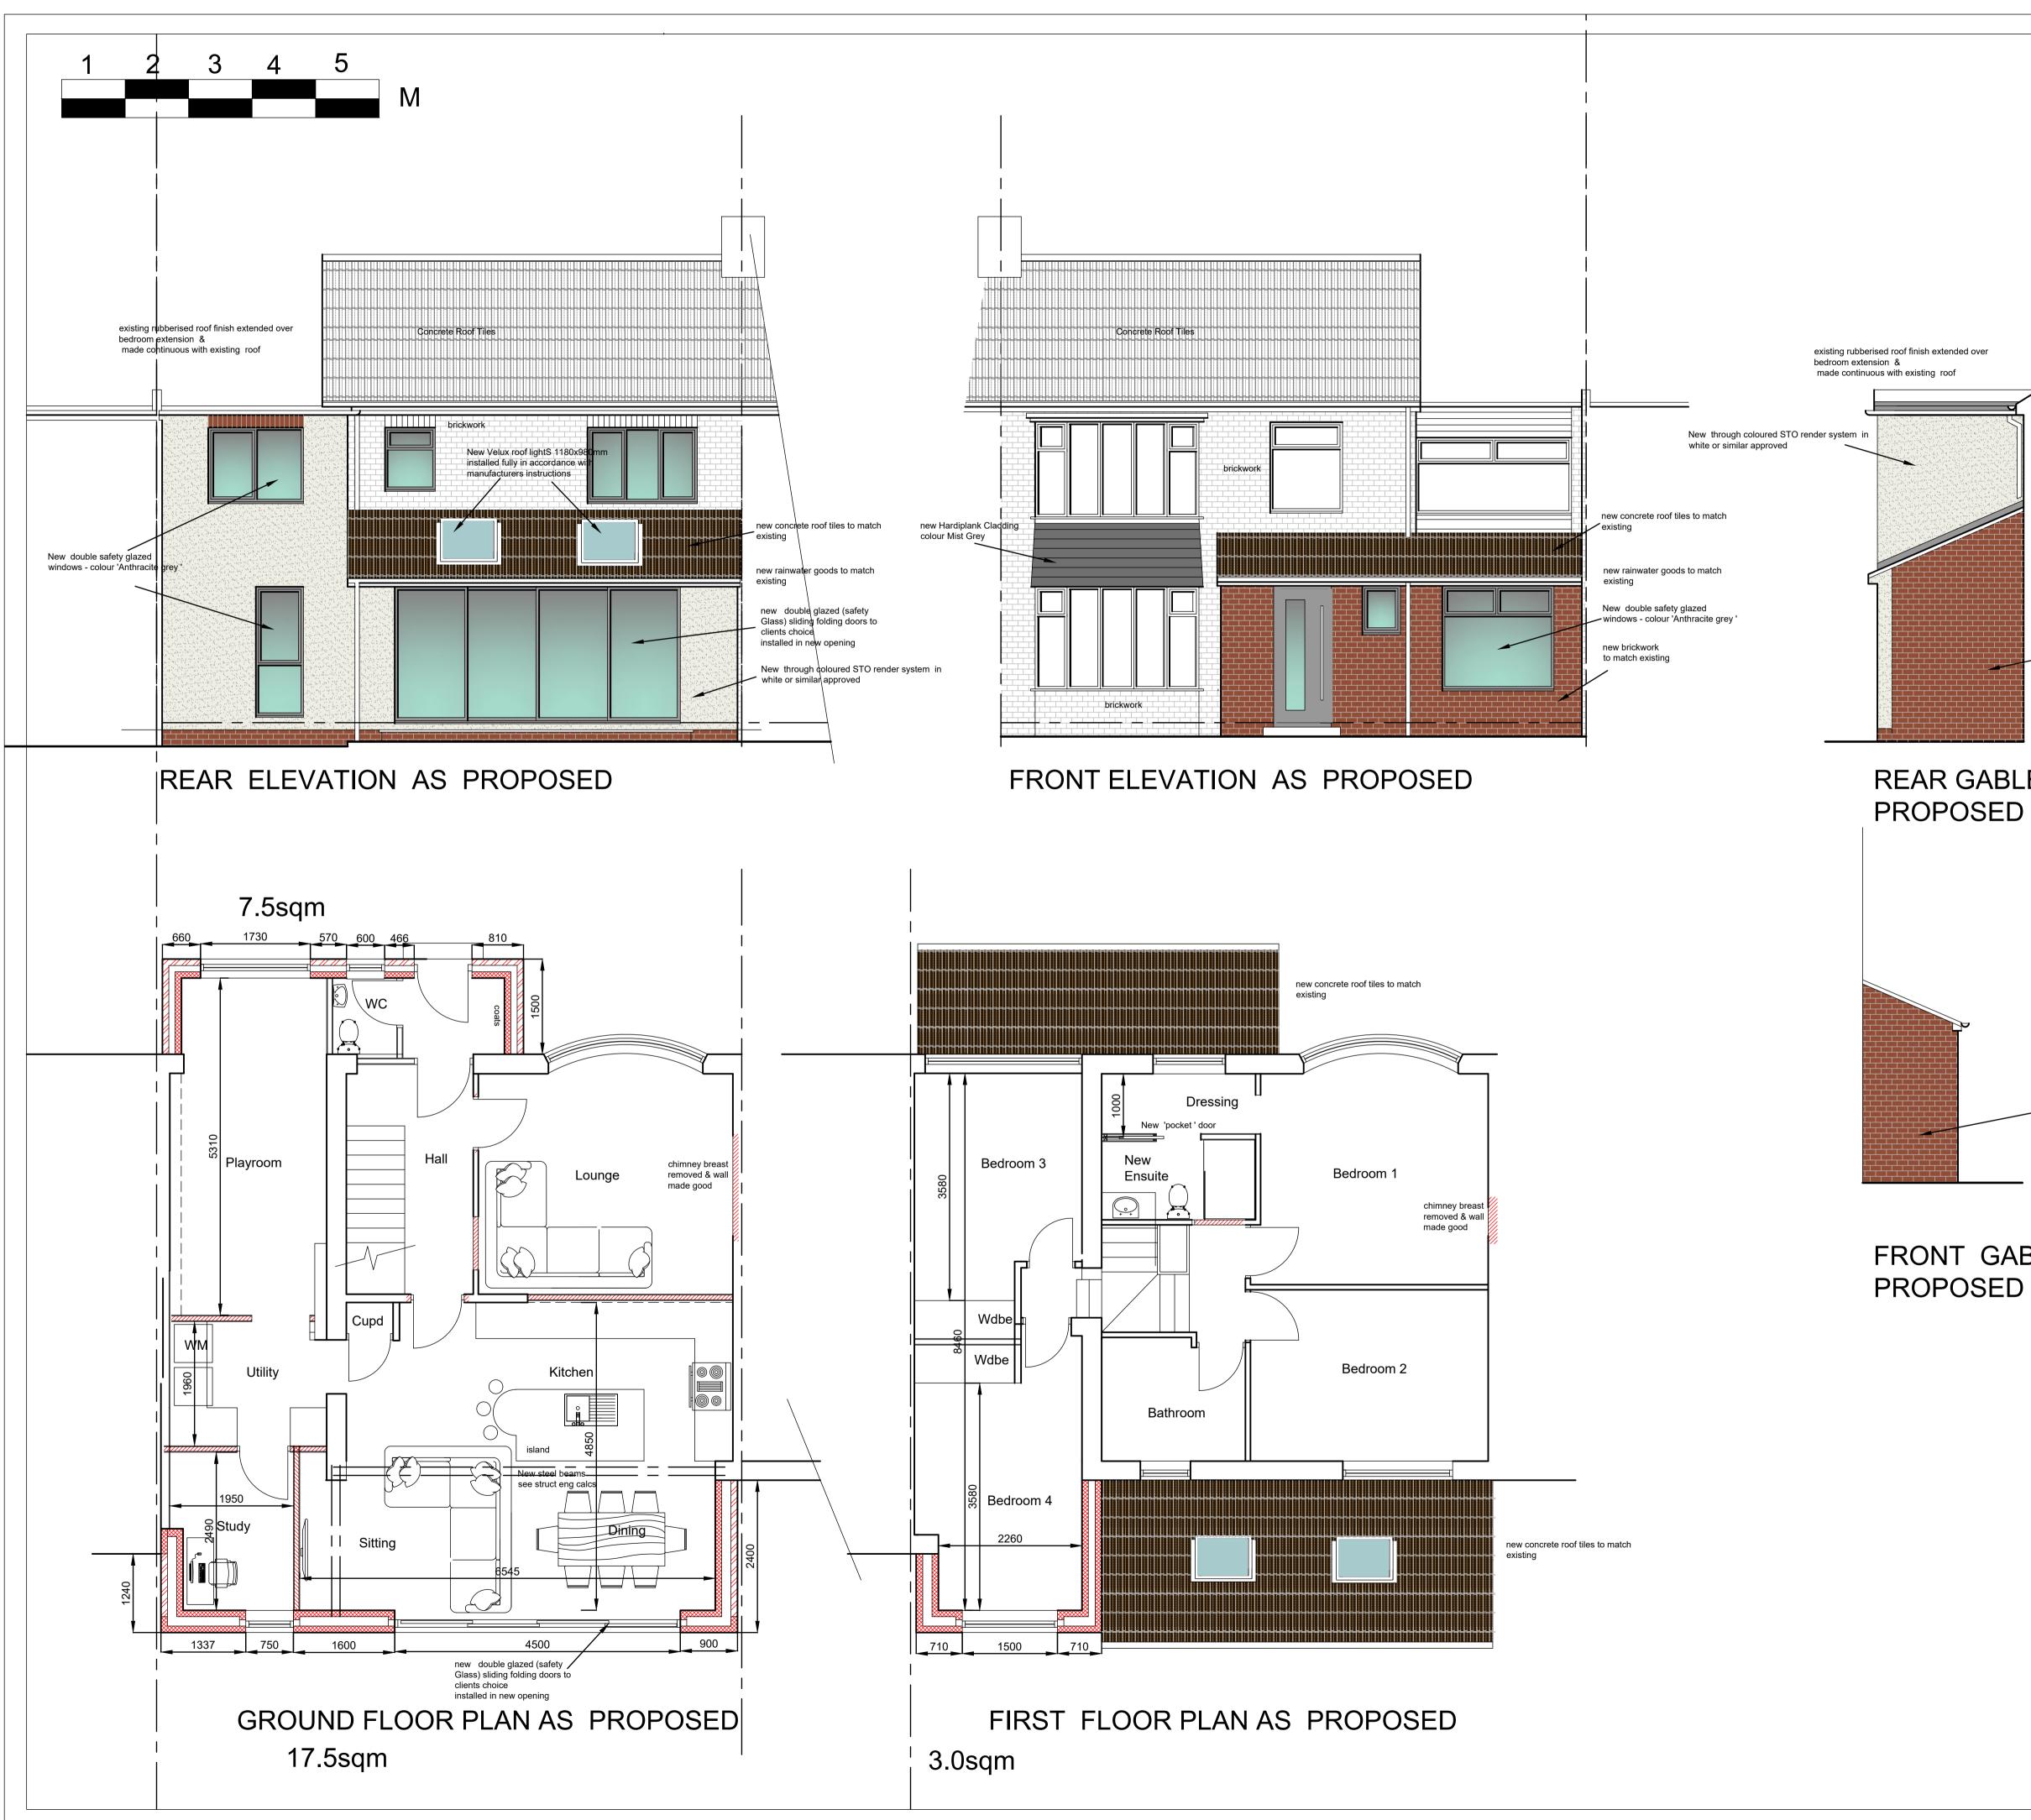

# new brickwork to match existing REAR GABLES ELEVATION AS PROPOSED new brickwork to match existin ┯╵┯┶ *AJDESIGNNCL 07734342533* WWW.AJDESIGNNCL.CO.UK CLIENT

# FRONT GABLES ELEVATION AS

| ADDRESS             |
|---------------------|
| 46 WINCHESTER WALK  |
| WIDEOPEN            |
| NEWCASTLE UPON TYNE |
| NE13 6JP            |
|                     |

AMY & JENNA HILLS

JOB TITLE

46 WINCHESTER WALK WIDEOPEN NEWCASTLE UPON TYNE NE13 6JP

PLANS AS PROPOSED

contractor to note All dimensions to be checked on site Figured dimensions to be taken in preference to scaling Any discrepancies to be reported to the

Architect immediately DATE SCALE 1:50 @ A1

REV No

DWG No 1051 /02