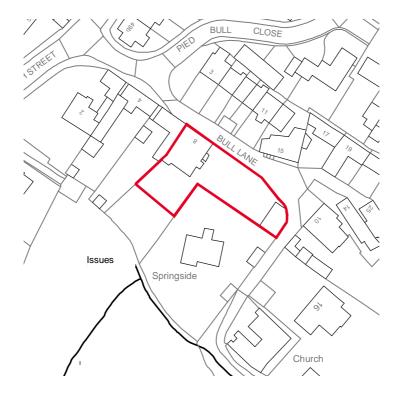

 $\ensuremath{\mathsf{Crown}}$  Copyright and database rights 2023 OS Licence no. AC0000805567

| Alterations and Extensions to<br>Spring House, Bull Lane<br>Ketton<br>For Mrs Claire Wilson                                                              |           |
|----------------------------------------------------------------------------------------------------------------------------------------------------------|-----------|
| SCHEME DESIGN:<br>Location Plan                                                                                                                          |           |
| Scale 1:1250 @ A4                                                                                                                                        | DRWG. No. |
| Drawn LAD                                                                                                                                                | 1667-05   |
| Date MAR 2024                                                                                                                                            | Ckd MGW   |
| Thomas Wilson • Architects                                                                                                                               |           |
| All dimensions are to be checked on site by the General Contractor. No dimensions are to be scaled from this drawing. <i>This drawing is Copyright</i> . |           |

0 10 20 30 40 50m