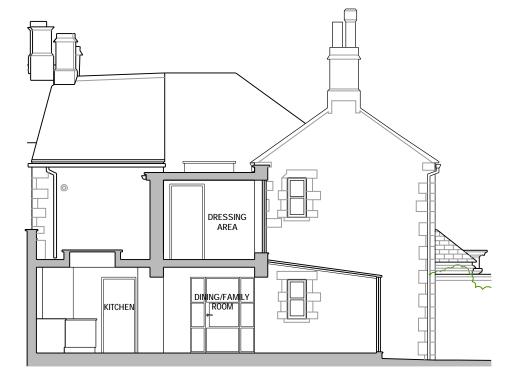

SOUTH EAST ELEVATION



NORTH WEST ELEVATION



SECTION A-A

## SOUTH WEST ELEVAT

|                                                                 | 2 3                                                     | 4 5                           | 6 7                         | 8 9 10m                                                             |  |
|-----------------------------------------------------------------|---------------------------------------------------------|-------------------------------|-----------------------------|---------------------------------------------------------------------|--|
|                                                                 |                                                         |                               |                             |