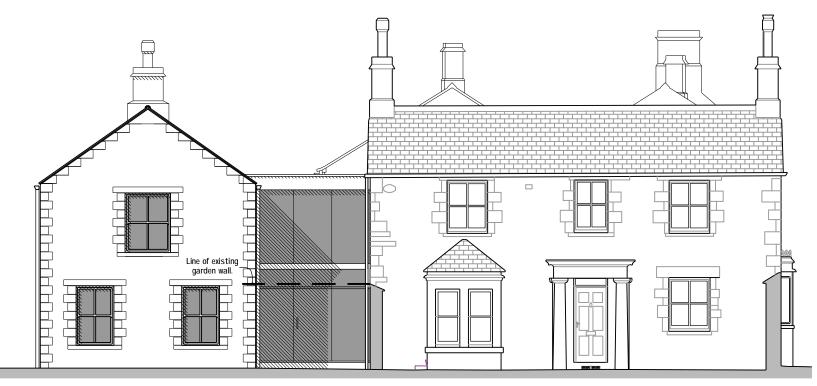

SOUTH EAST ELEVATION



NORTH WEST ELEVATION



SECTION A-A

## SOUTH WEST ELEVAT

|                                                                 | 2 3                                                     | 4 5                           | 6 7                         | 8 9 10m                                                             |  |
|-----------------------------------------------------------------|---------------------------------------------------------|-------------------------------|-----------------------------|---------------------------------------------------------------------|--|
|                                                                 |                                                         |                               |                             |