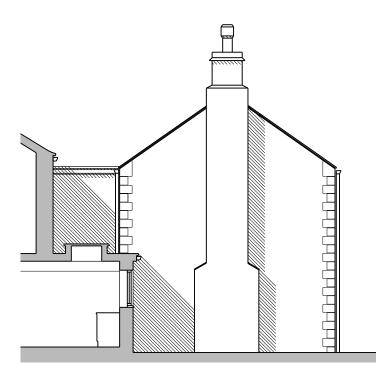

SOUTH EAST ELEVATION



NORTH WEST ELEVATION



SECTION A-A

## SOUTH WEST ELEVAT

|                                                                 | 2 3                                                     | 4 5                           | 6 7                         | 8 9 10m                                                             |  |
|-----------------------------------------------------------------|---------------------------------------------------------|-------------------------------|-----------------------------|---------------------------------------------------------------------|--|
|                                                                 |                                                         |                               |                             |