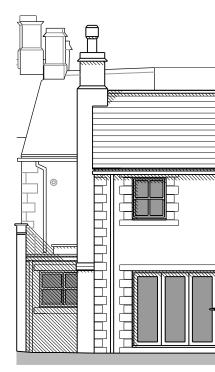

SOUTH EAST ELEVATION



NORTH WEST ELEVATION



SECTION A-A

## SOUTH WEST ELEVAT

|                                                                 | 2 3                                                     | 4 5                           | 6 7                         | 8 9 10m                                                             |  |
|-----------------------------------------------------------------|---------------------------------------------------------|-------------------------------|-----------------------------|---------------------------------------------------------------------|--|
|                                                                 |                                                         |                               |                             |