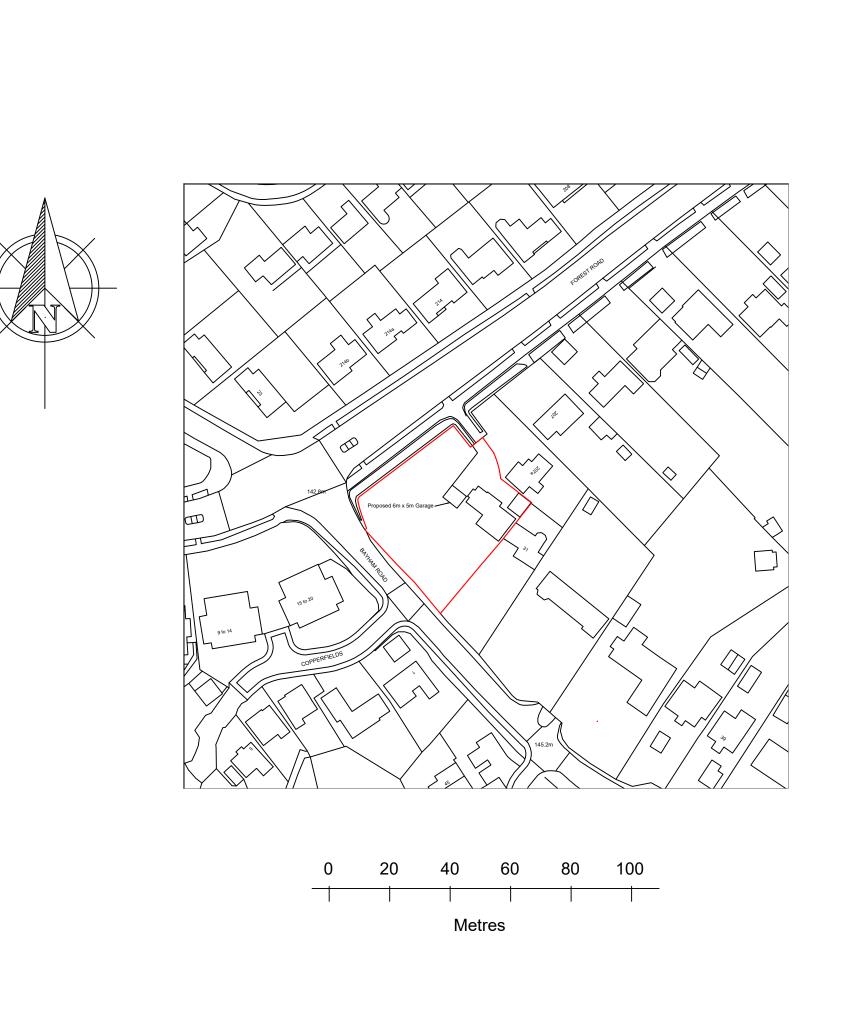

## 209 Forest Road Proposed Double Garage

Proposed Block Plan

| Drawn                |      | Signed          |                      | Date             |      |  |
|----------------------|------|-----------------|----------------------|------------------|------|--|
| Diam.                | H.Mc | HMC             | ľ                    | 09.12            | .23  |  |
| Checked              | H.Mc | Signed HMC      |                      | Date<br>09.12.23 |      |  |
| Approved             | H.Mc | Signed HMC      |                      | Date<br>09.12    | .23  |  |
| Scale(s)             | •    |                 |                      |                  |      |  |
| 1:1250 @ A3          |      | Dimensions in M | Dimensions in Metres |                  |      |  |
| <u> </u>             |      |                 | Sh                   | Sheet            |      |  |
|                      |      |                 | 1                    | of               | 3    |  |
| Drawing Number       |      |                 |                      | Revi             | sion |  |
| DDC 11140 04D 000004 |      |                 |                      | 0.4              |      |  |