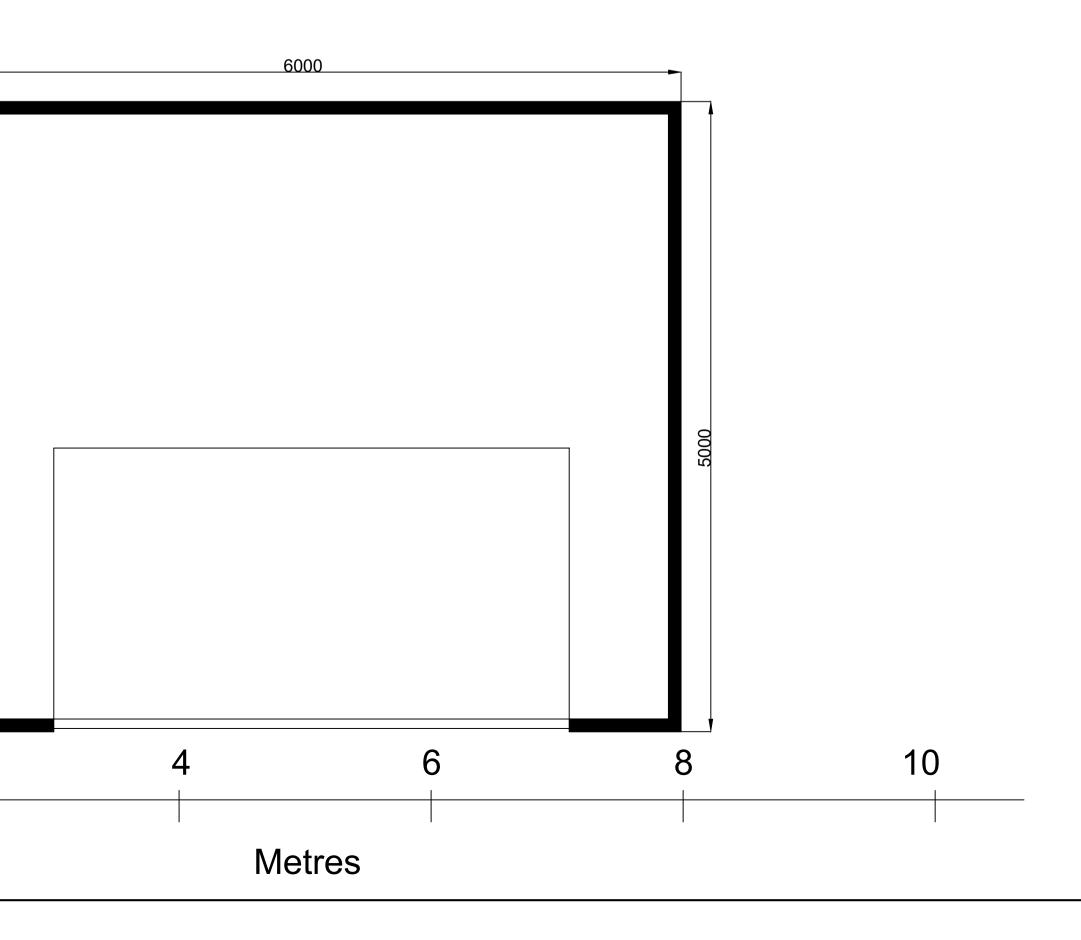

Front Elevation

Left Elevation

Proposed Floor Plan

0

|                           | vise stated                         | n Millimetres         |                                            |
|---------------------------|-------------------------------------|-----------------------|--------------------------------------------|
| Dimer                     | nsions to be                        | e verified or         | n site                                     |
|                           |                                     |                       |                                            |
|                           |                                     |                       |                                            |
|                           |                                     |                       |                                            |
|                           |                                     |                       |                                            |
|                           |                                     |                       |                                            |
|                           |                                     |                       |                                            |
|                           |                                     |                       |                                            |
|                           |                                     |                       |                                            |
|                           |                                     |                       |                                            |
|                           |                                     |                       |                                            |
|                           |                                     |                       |                                            |
|                           |                                     |                       |                                            |
|                           |                                     |                       |                                            |
|                           |                                     |                       |                                            |
|                           |                                     |                       |                                            |
|                           |                                     |                       |                                            |
|                           |                                     |                       |                                            |
|                           |                                     |                       |                                            |
|                           |                                     |                       |                                            |
|                           |                                     |                       |                                            |
|                           |                                     |                       |                                            |
|                           |                                     |                       |                                            |
|                           |                                     |                       |                                            |
|                           |                                     |                       |                                            |
|                           |                                     |                       |                                            |
|                           |                                     |                       |                                            |
|                           |                                     |                       |                                            |
|                           |                                     |                       |                                            |
| GR201 09.12.2<br>Rev Date | 3 Proposed 209 Forest Ro<br>Descrip | bad Garage Layout     | HMC HMC H<br>Drawn Chkd A                  |
| Status<br>Draft           |                                     |                       | Suitab                                     |
|                           |                                     |                       |                                            |
|                           |                                     |                       |                                            |
|                           |                                     |                       |                                            |
|                           |                                     |                       |                                            |
|                           |                                     |                       |                                            |
|                           |                                     |                       |                                            |
|                           |                                     |                       |                                            |
|                           |                                     |                       |                                            |
|                           |                                     |                       |                                            |
|                           |                                     |                       |                                            |
|                           |                                     |                       |                                            |
|                           |                                     |                       |                                            |
| Project                   |                                     |                       |                                            |
|                           | Forest R                            | oad Prop              | osed                                       |
| 209                       | Forest R<br>ble Gara                | -                     | osed                                       |
| 209                       |                                     | -                     | osed                                       |
| 209<br>Dou                |                                     | -                     | osed                                       |
| 209<br>Dou                | ble Gara                            | ge                    | osed                                       |
| 209<br>Dou                |                                     | ge                    | osed                                       |
| 209<br>Dou                | ble Gara                            | ge                    | osed                                       |
| 209<br>Dou                | ble Gara                            | ge                    | osed                                       |
| 209<br>Dou                | ble Gara                            | <b>ge</b><br>e Layout |                                            |
| 209<br>Dou                | ble Garag                           | ge<br>e Layout        | Date<br>09.12.2                            |
| 209<br>Dou                | ble Garag<br>sed Garag              | ge<br>e Layout        | Date<br>09.12.2<br>Date<br>09.12.2<br>Date |
| 209<br>Dou                | ble Garag<br>sed Garag              | ge<br>e Layout        | Date<br>09.12.2<br>Date<br>09.12.2         |