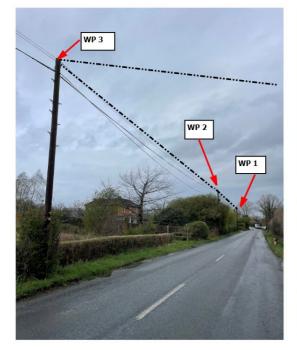

Under Regulation 5 of the above Code, I hereby give you 28 days' notice informing you of our intention to install **3 x 8m wooden pole (6.35m above ground) 1 X 10m wooden pole (8.2m above ground)** at the above location. I enclose a copy of the plan indicating the approximate position for the proposed apparatus.

Grid ref: 574079, 142811 TRACK TO ACORN COTTAGE OFF GOUDHURST ROAD MARDEN TN12 9LT

Should you require further information with regard to the above works, please do not hesitate to contact me Via e-mail <u>coppersurveyprenoticing@openreach.co.uk</u>