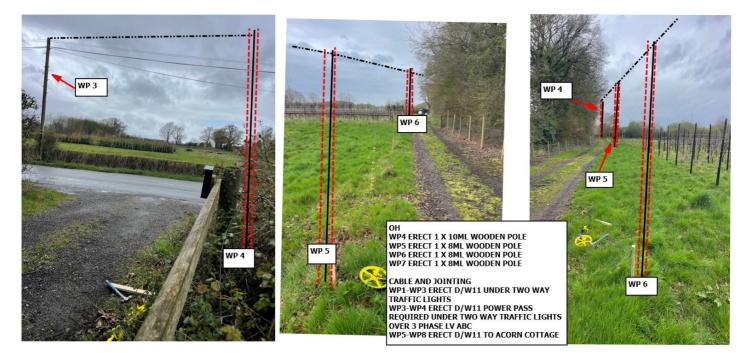

OH WP4 ERECT 1 X 10ML WOODEN POLE WP5 ERECT 1 X 8ML WOODEN POLE WP6 ERECT 1 X 8ML WOODEN POLE WP7 ERECT 1 X 8ML WOODEN POLE

CABLE AND JOINTING WP1-WP3 ERECT D/W11 UNDER TWO WAY TRAFFIC LIGHTS

WP3-WP4 ERECT D/W11 POWER PASS REQUIRED UNDER TWO WAY TRAFFIC LIGHTS OVER 3 PHASE LV ABC

WP5-WP8 ERECT D/W11 TO ACORN COTTAGE

James Sargent Complex Engineering

Page 2 of 5

**Openreach** Three Snowhill Snowhill Queensway Birmingham B4 6GA www.openreach.co.uk

James Sargent Complex Engineering

**Openreach** Three Snowhill Snowhill Queensway Birmingham B4 6GA www.openreach.co.uk Page 3 of 5