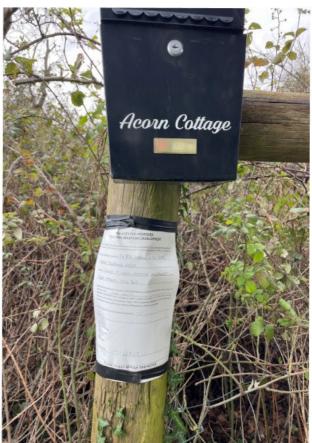

Grid ref: 574079, 142811 TRACK TO ACORN COTTAGE OFF GOUDHURST ROAD MARDEN TN12 9LT

Should you require further information with regard to the above works, please do not hesitate to contact me Via e-mail <u>coppersurveyprenoticing@openreach.co.uk</u>