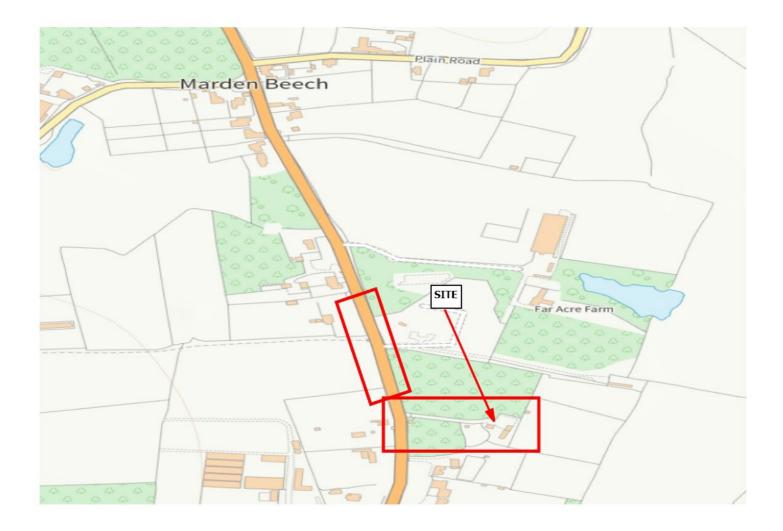

Grid ref: 574079, 142811 TRACK TO ACORN COTTAGE OFF GOUDHURST ROAD MARDEN TN12 9LT

Should you require further information with regard to the above works, please do not hesitate to contact me Via e-mail <u>coppersurveyprenoticing@openreach.co.uk</u>

OH WP4 ERECT 1 X 10ML WOODEN POLE WP5 ERECT 1 X 8ML WOODEN POLE WP6 ERECT 1 X 8ML WOODEN POLE WP7 ERECT 1 X 8ML WOODEN POLE

CABLE AND JOINTING WP1-WP3 ERECT D/W11 UNDER TWO WAY TRAFFIC LIGHTS

WP3-WP4 ERECT D/W11 POWER PASS REQUIRED UNDER TWO WAY TRAFFIC LIGHTS OVER 3 PHASE LV ABC

WP5-WP8 ERECT D/W11 TO ACORN COTTAGE

James Sargent Complex Engineering

Page 2 of 5

**Openreach** Three Snowhill Snowhill Queensway Birmingham B4 6GA www.openreach.co.uk

James Sargent Complex Engineering

**Openreach** Three Snowhill Snowhill Queensway Birmingham B4 6GA www.openreach.co.uk Page 3 of 5