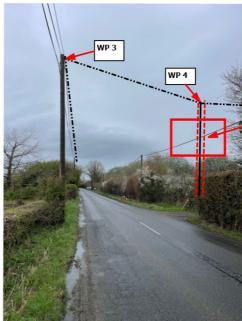

Under Regulation 5 of the above Code, I hereby give you 28 days' notice informing you of our intention to install **3 x 8m wooden pole (6.35m above ground) 1 X 10m wooden pole (8.2m above ground)** at the above location. I enclose a copy of the plan indicating the approximate position for the proposed apparatus.

Grid ref: 574079, 142811 TRACK TO ACORN COTTAGE OFF GOUDHURST ROAD MARDEN TN12 9LT

Should you require further information with regard to the above works, please do not hesitate to contact me Via e-mail <u>coppersurveyprenoticing@openreach.co.uk</u>