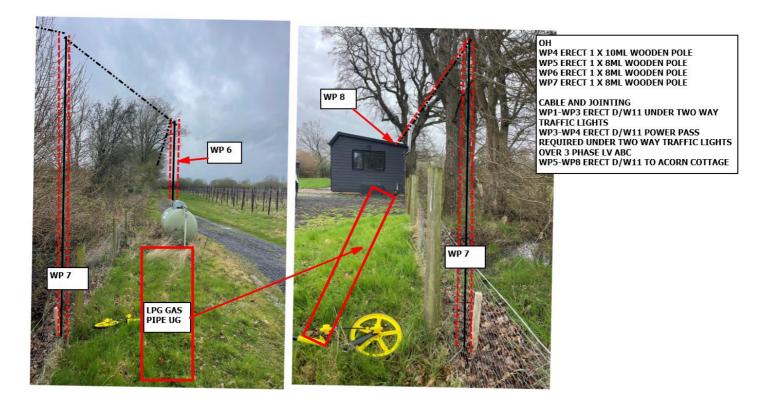

OH WP4 ERECT 1 X 10ML WOODEN POLE WP5 ERECT 1 X 8ML WOODEN POLE WP6 ERECT 1 X 8ML WOODEN POLE WP7 ERECT 1 X 8ML WOODEN POLE

CABLE AND JOINTING WP1-WP3 ERECT D/W11 UNDER TWO WAY TRAFFIC LIGHTS

WP3-WP4 ERECT D/W11 POWER PASS REQUIRED UNDER TWO WAY TRAFFIC LIGHTS OVER 3 PHASE LV ABC

WP5-WP8 ERECT D/W11 TO ACORN COTTAGE

James Sargent Complex Engineering

Page 2 of 5

**Openreach** Three Snowhill Snowhill Queensway Birmingham B4 6GA www.openreach.co.uk

James Sargent Complex Engineering

**Openreach** Three Snowhill Snowhill Queensway Birmingham B4 6GA www.openreach.co.uk Page 3 of 5