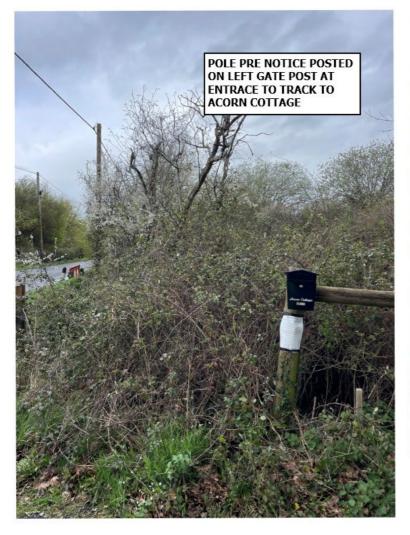

Grid ref: 574079, 142811 TRACK TO ACORN COTTAGE OFF GOUDHURST ROAD MARDEN TN12 9LT

Should you require further information with regard to the above works, please do not hesitate to contact me Via e-mail <u>coppersurveyprenoticing@openreach.co.uk</u>