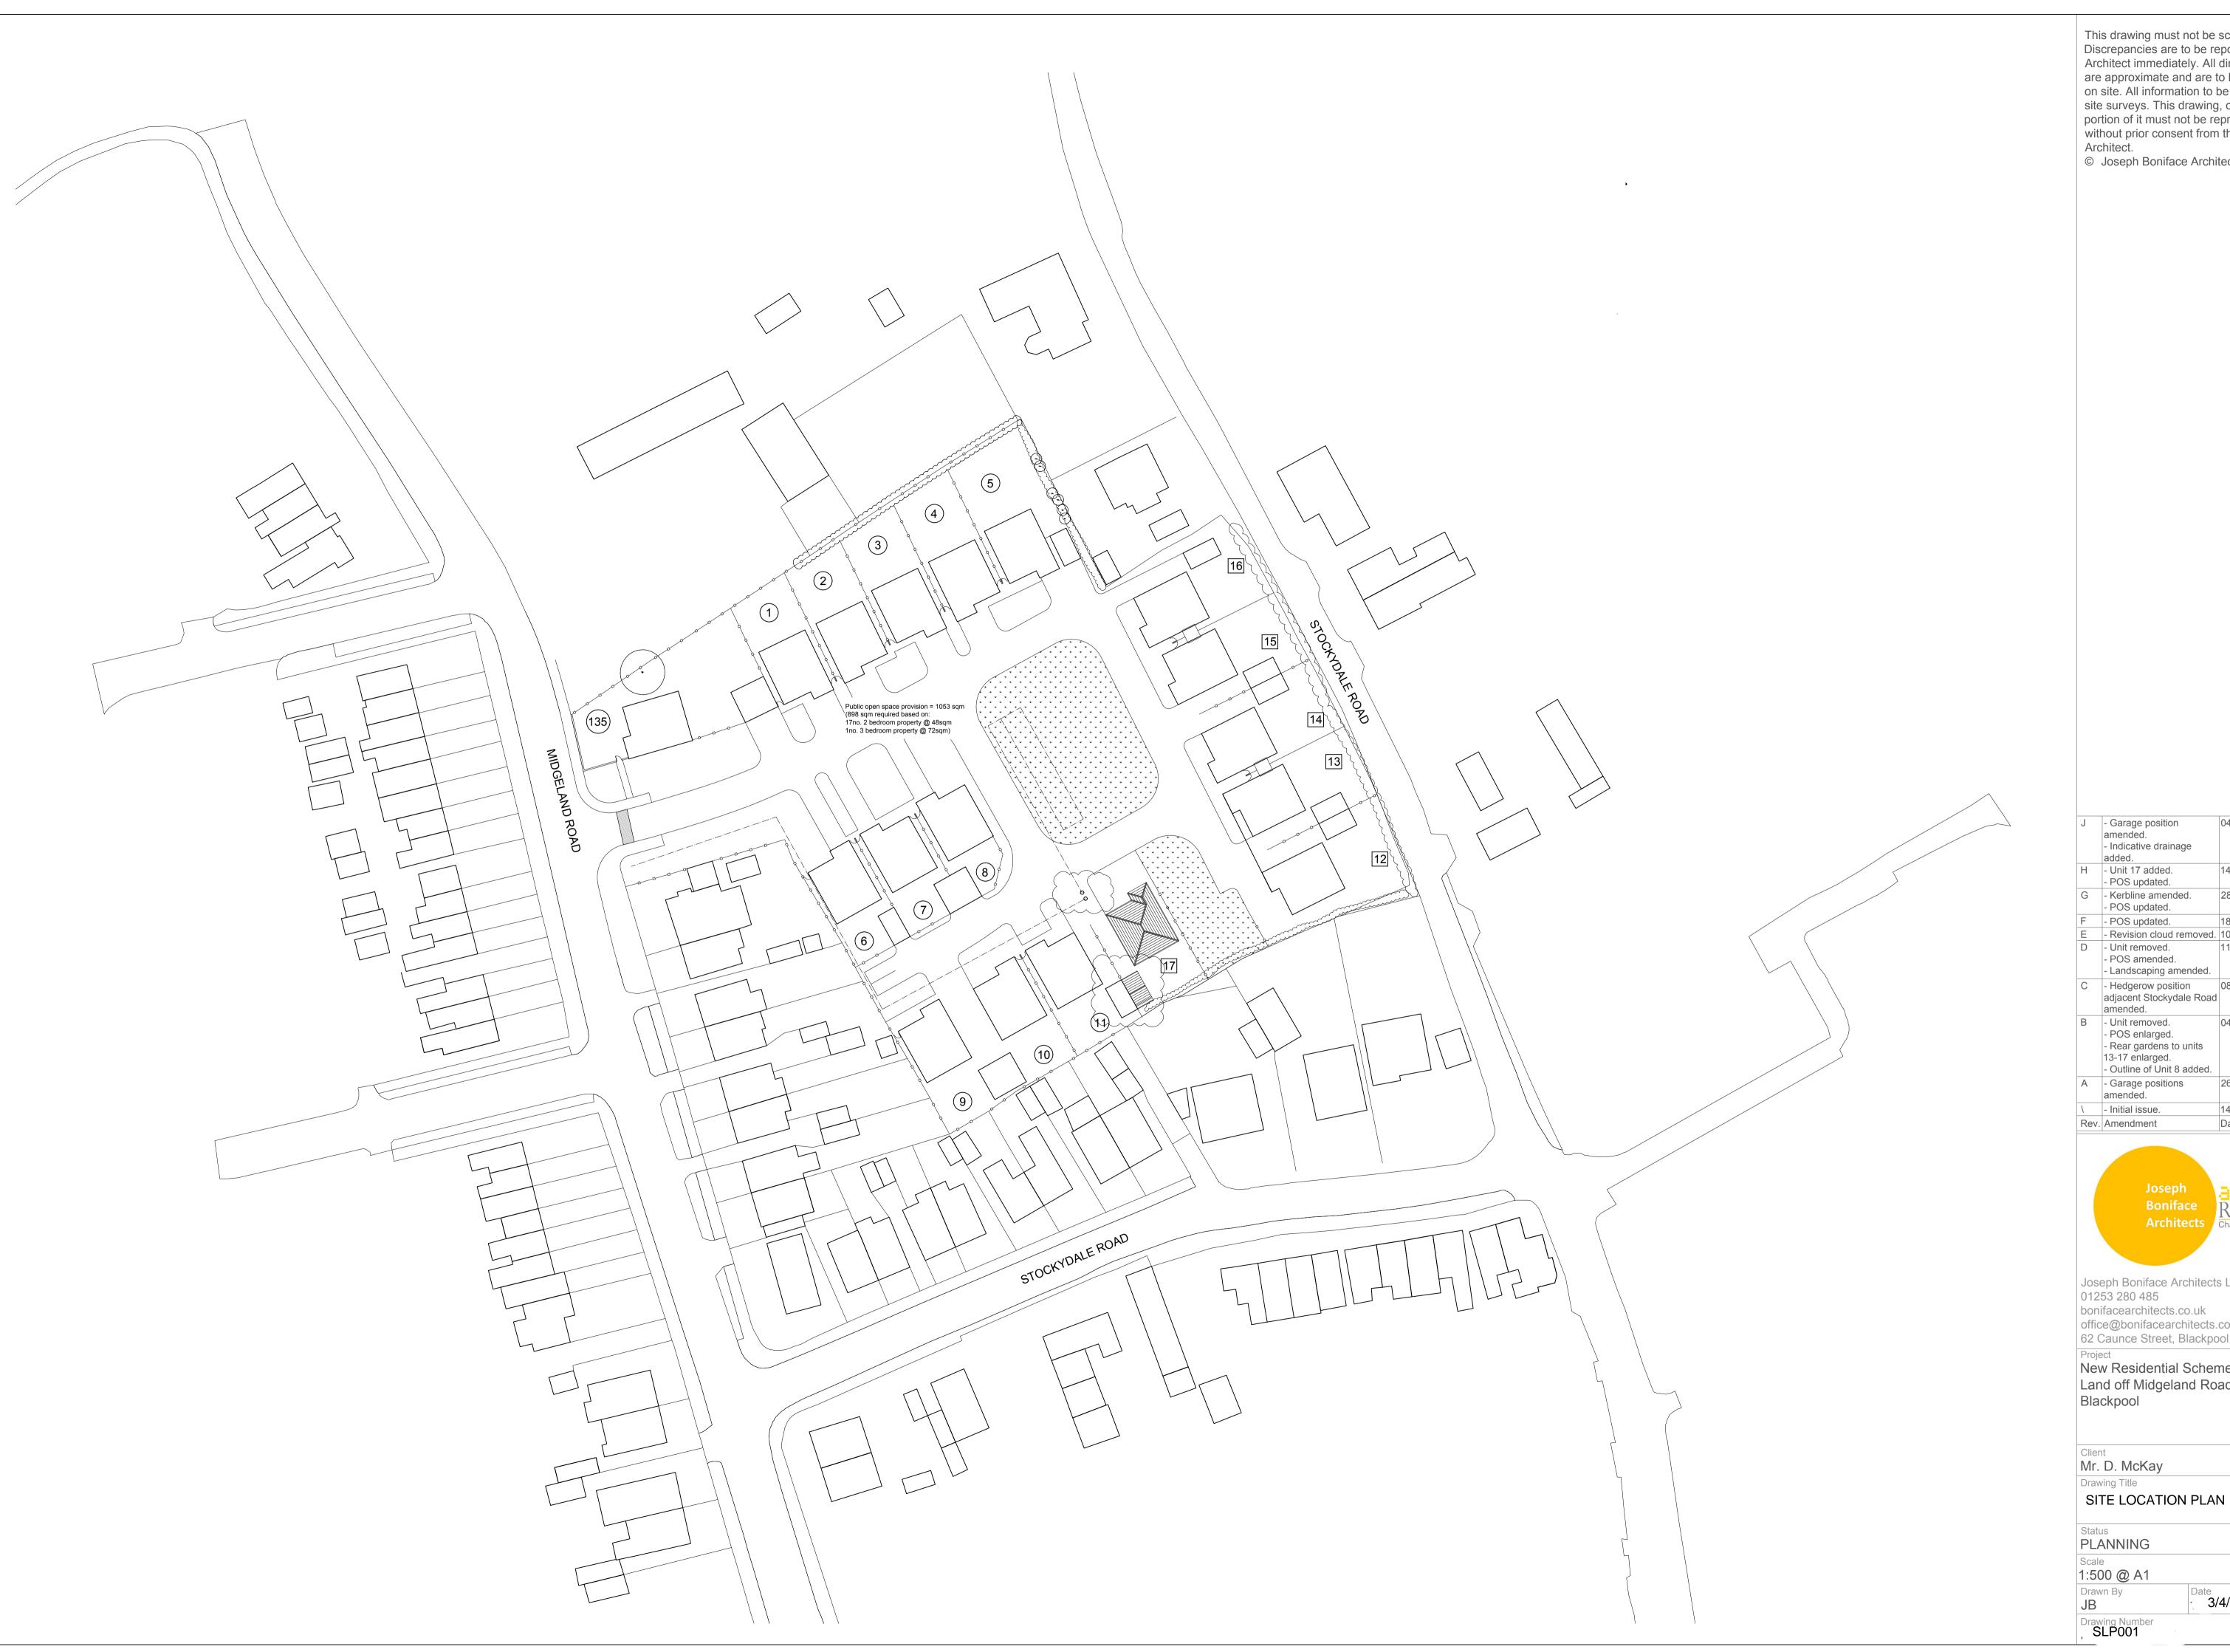

This drawing must not be scaled.
Discrepancies are to be reported to the Architect immediately. All dimensions are approximate and are to be checked on site. All information to be subject to site surveys. This drawing, or any portion of it must not be reproduced without prior consent from the Architect.

© Joseph Boniface Architects Ltd

|     | <ul><li>Indicative drainage added.</li></ul>                                                                                                 |          |          |
|-----|----------------------------------------------------------------------------------------------------------------------------------------------|----------|----------|
| Н   | - Unit 17 added.<br>- POS updated.                                                                                                           | 14/11/23 | JB / LS  |
| G   | <ul><li>Kerbline amended.</li><li>POS updated.</li></ul>                                                                                     | 28/02/22 | JB / AC  |
| F   | - POS updated.                                                                                                                               | 18/01/22 | JB / AC  |
| Е   | - Revision cloud removed.                                                                                                                    | 10/01/22 | JB / AC  |
| D   | <ul><li>- Unit removed.</li><li>- POS amended.</li><li>- Landscaping amended.</li></ul>                                                      | 11/11/21 | JB / AC  |
| С   | <ul> <li>Hedgerow position<br/>adjacent Stockydale Road<br/>amended.</li> </ul>                                                              | 08/11/21 | JB / AC  |
| В   | <ul><li>Unit removed.</li><li>POS enlarged.</li><li>Rear gardens to units</li><li>13-17 enlarged.</li><li>Outline of Unit 8 added.</li></ul> | 04/11/21 | JB / AC  |
| Α   | - Garage positions amended.                                                                                                                  | 26/10/21 | JB / AC  |
| \   | - Initial issue.                                                                                                                             | 14/09/21 | JB / AC  |
| Rev | Amendment                                                                                                                                    | Date     | By / Chk |

04/12/23 JB

Joseph Boniface Architects Ltd 01253 280 485 bonifacearchitects.co.uk
office@bonifacearchitects.co.uk
62 Caunce Street, Blackpool, FY1 3LA.

New Residential Scheme,

Land off Midgeland Road,

Date 3/4/2004