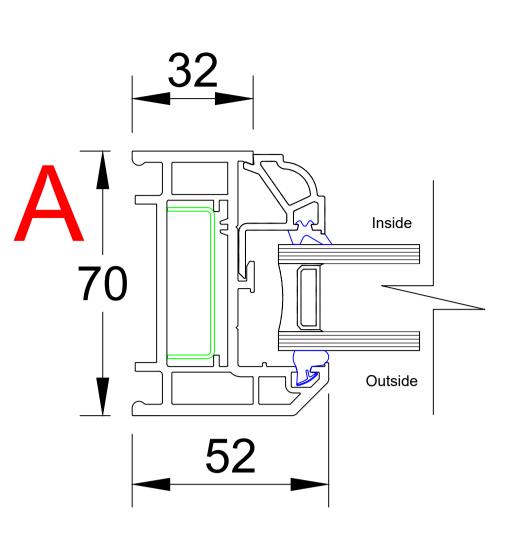

Revisions:

Mr Ian Cargill
22 Nolt Loan Road
ARBROATH
Angus
DD11 2AL

Drawing Title:

Proposed Pvcu casement window

 Drawing No:
 2594/PP/11
 Contract No:
 NH2594BD

 Scale:
 1:1/1:10
 Starting Date:

 Drawn:
 Revision:
 .