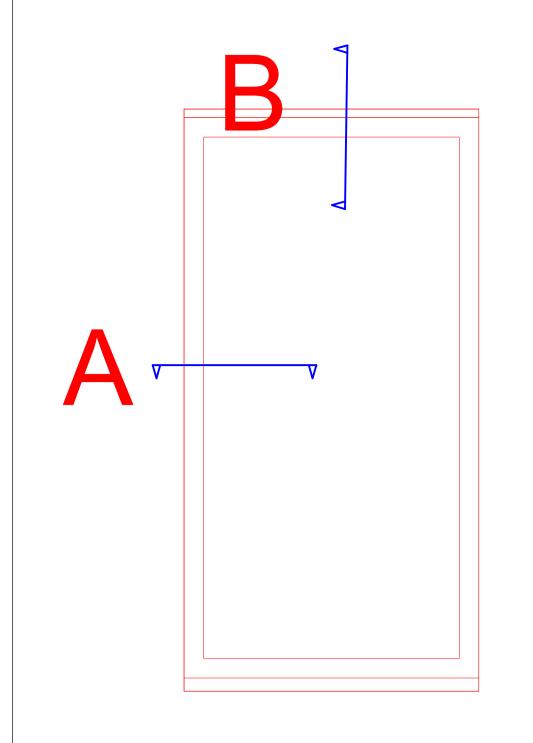

Revisions:

Mr Ian Cargill
22 Nolt Loan Road
ARBROATH
Angus
DD11 2AL

Drawing Title:

Proposed Pvcu casement window

 Drawing No:
 2594/PP/11
 Contract No:
 NH2594BD

 Scale:
 1:1/1:10
 Starting Date:

 Drawn:
 Revision:
 .