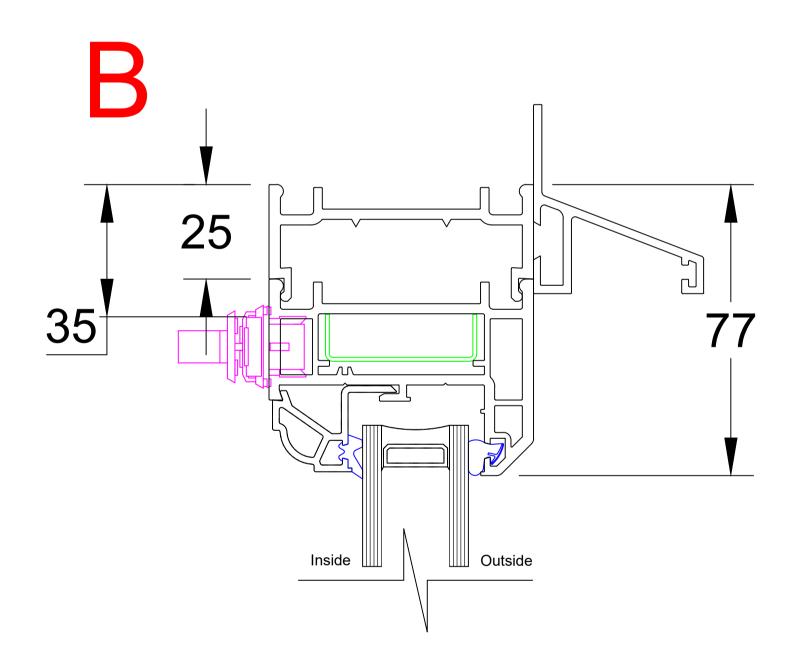

Revisions:

Mr Ian Cargill
22 Nolt Loan Road
ARBROATH
Angus
DD11 2AL

Drawing Title:

Proposed Pvcu casement window

 Drawing No:
 2594/PP/11
 Contract No:
 NH2594BD

 Scale:
 1:1/1:10
 Starting Date:

 Drawn:
 Revision:
 .