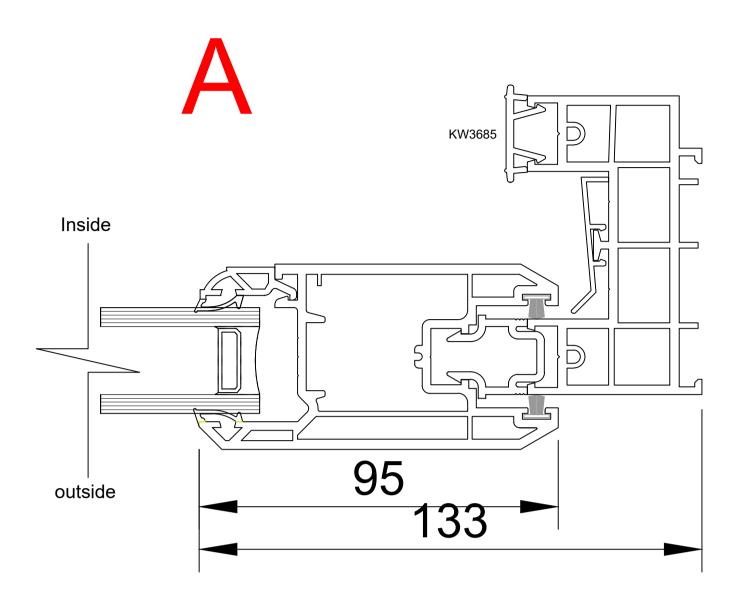

Customer: Mr Ian Cargill
22 Nolt Loan Road
ARBROATH
Angus
DD11 2AL

Drawing Title:

Revisions:

Proposed Pvcu patio door

Drawing No: 2594/PP/12

Scale: 1:1/1:10

Drawn: E.Radinaite

Size: A1