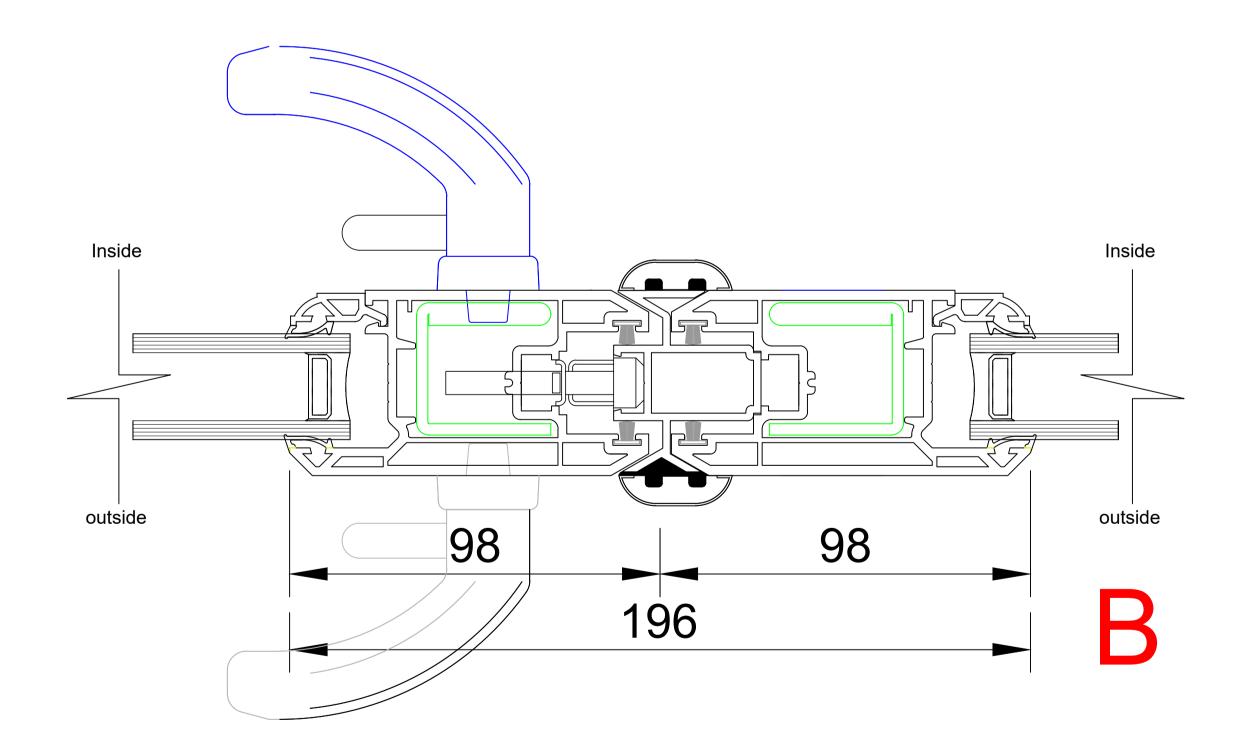

Customer: Mr Ian Cargill
22 Nolt Loan Road
ARBROATH
Angus
DD11 2AL

Drawing Title:

Revisions:

Proposed Pvcu patio door

Drawing No: 2594/PP/12

Scale: 1:1/1:10

Drawn: E.Radinaite

Size: A1