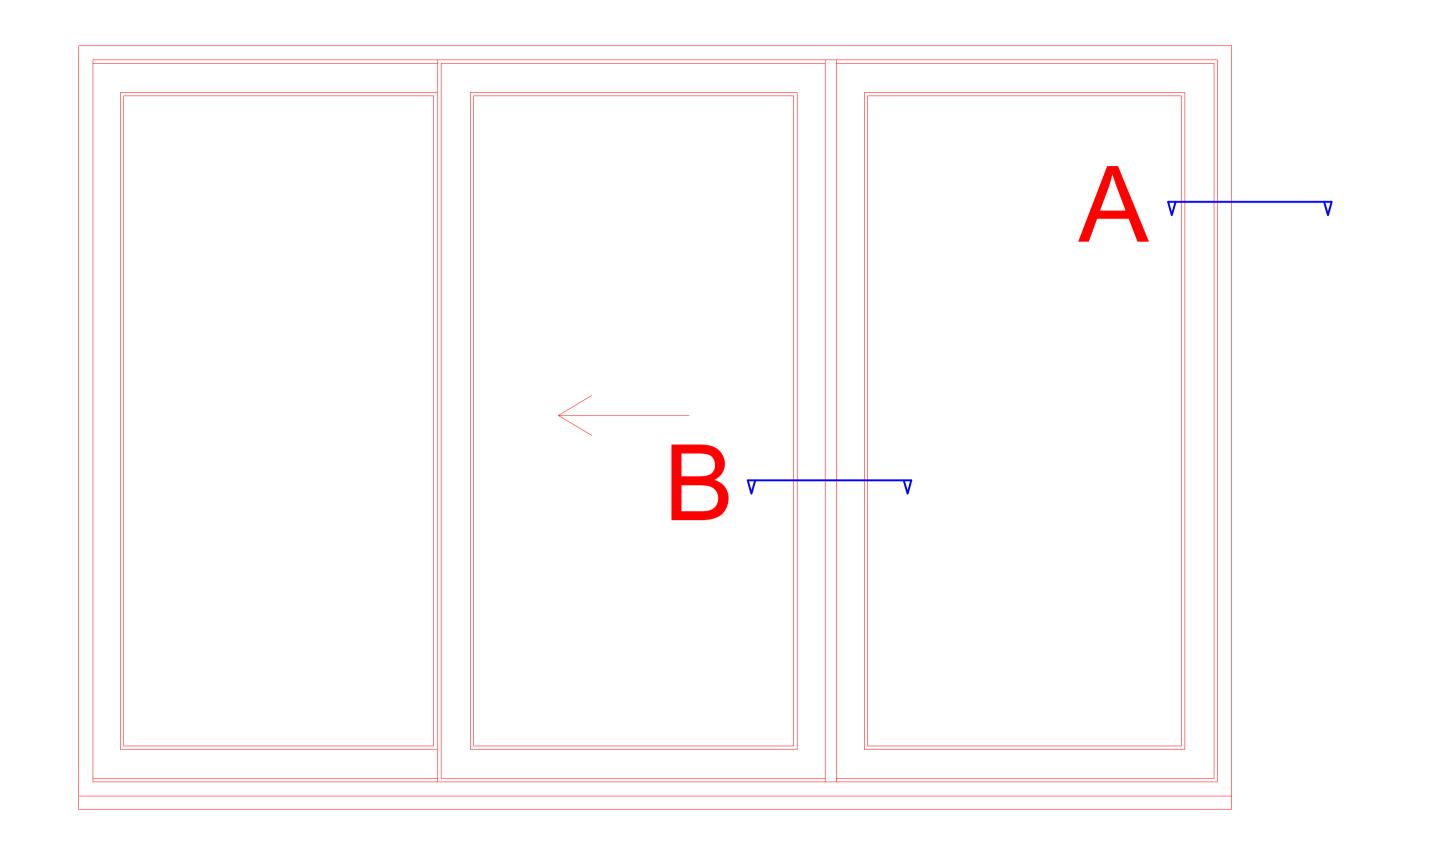

Customer: Mr Ian Cargill
22 Nolt Loan Road
ARBROATH
Angus
DD11 2AL

Drawing Title:

Revisions:

Proposed Pvcu patio door

Drawing No: 2594/PP/12

Scale: 1:1/1:10

Drawn: E.Radinaite

Size: A1