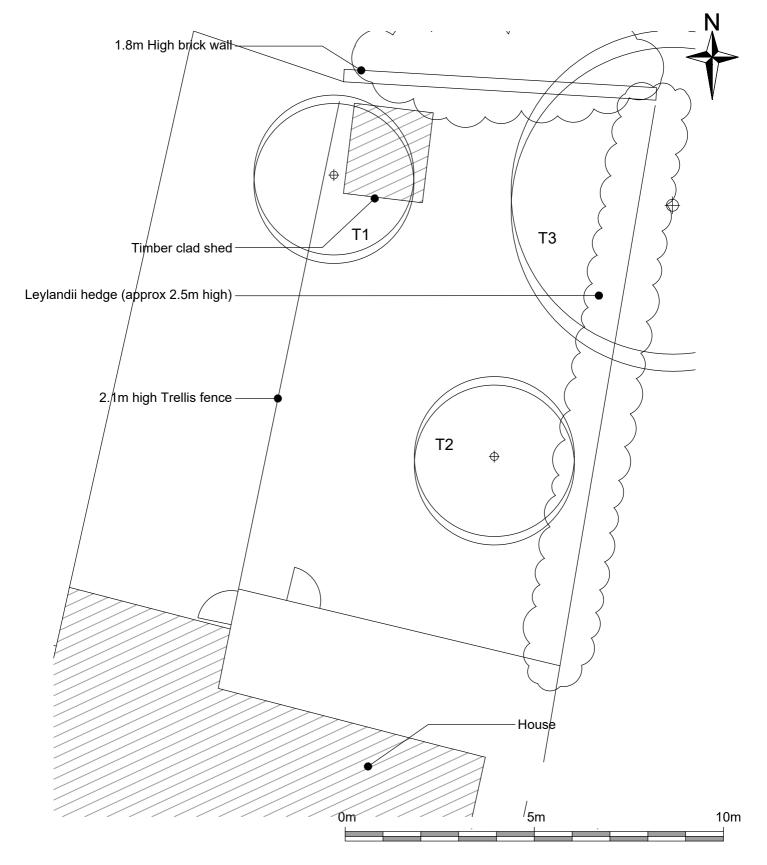

| Mr & Mrs B Campbell                                              | Date<br>Apr 24    |          | Tricker Blackie Associates                                                                  |     |
|------------------------------------------------------------------|-------------------|----------|---------------------------------------------------------------------------------------------|-----|
| Project Proposed Garden Room/Office 21-22 Water Street. Lavenham | Ref<br>0724       | PA02     | Chartered Architects Project Management Planning Consultants                                | tba |
| drawing title Site Plan/Floor Plan (Existing)                    | Scale<br>1:100@A4 | Rev<br>- | 51 Station Road. Sudbury. Suffolk CO10 2SP<br>Tel: 01787 375732 E:info@trickerblackie.co.uk |