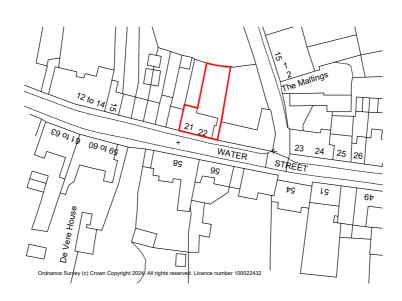

|                                     | 0m     |                            |  | 50m<br>                           | . , | 100m |   |
|-------------------------------------|--------|----------------------------|--|-----------------------------------|-----|------|---|
| Client                              | Date   | <u>'</u>                   |  |                                   |     |      | - |
| Mr & Mrs B Campbell                 | Apr 24 | Tricker Blackie Associates |  |                                   |     |      |   |
| Project Proposed Garden Room/Office | Ref    | Drg No                     |  | Chartered <i>F</i><br>Project Man |     | the  | - |
| 21-22 Water Street, Lavenham        | 0724   | PA01                       |  | Planning Co                       | •   |      |   |

Planning Consultants drawing title Scale Rev 51 Station Road. Sudbury. Suffolk CO10 2SP Location Plan 1:1,250@A4 Tel: 01787 375732 E:info@trickerblackie.co.uk