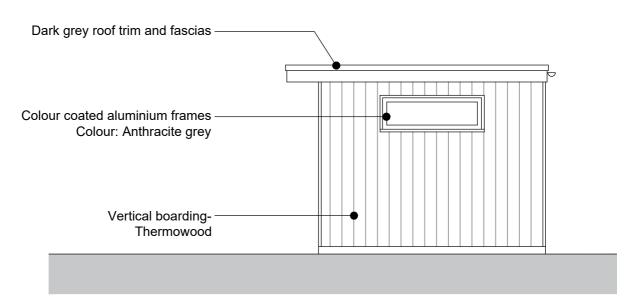

Front Elevation

Side Elevation

| Mr & Mrs B Campbell                                              | Date<br>Apr 24   |          | Tricker Blackie Associates                                                               |     |
|------------------------------------------------------------------|------------------|----------|------------------------------------------------------------------------------------------|-----|
| Project Proposed Garden Room/Office 21-22 Water Street. Lavenham | Ref 0724         | PA04     | Chartered Architects Project Management Planning Consultants                             | tba |
| drawing title Proposed Elevations (1 of 2)                       | Scale<br>1:50@A4 | Rev<br>- | 51 Station Road. Sudbury. Suffolk CO10 2SP Tel: 01787 375732 E:info@trickerblackie.co.uk |     |