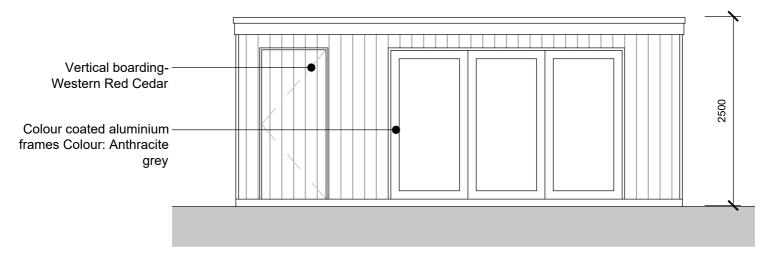

Front Elevation

Side Elevation

| Mr & Mrs B Campbell                                              | Date<br>Apr 24   |          | Tricker Blackie Associates                                                               |     |
|------------------------------------------------------------------|------------------|----------|------------------------------------------------------------------------------------------|-----|
| Project Proposed Garden Room/Office 21-22 Water Street. Lavenham | Ref 0724         | PA04     | Chartered Architects Project Management Planning Consultants                             | tba |
| drawing title Proposed Elevations (1 of 2)                       | Scale<br>1:50@A4 | Rev<br>- | 51 Station Road. Sudbury. Suffolk CO10 2SP Tel: 01787 375732 E:info@trickerblackie.co.uk |     |