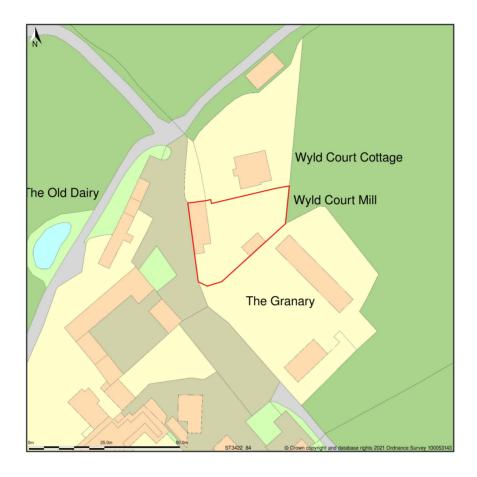

## 

Site Plan shows area bounded by: 334150.91, 100771.18 334292.33, 100912.61 (at a scale of 1:1250), OSGridRef: ST3422 84. The representation of a road, track or path is no evidence of a right of way. The representation of features as lines is no evidence of a property boundary.

Produced on 9th Dec 2021 from the Ordnance Survey National Geographic Database and incorporating surveyed revision available at this date. Reproduction in whole or part is prohibited without the prior permission of Ordnance Survey. © Crown copyright 2021. Supplied by www.buyaplan.co.uk a licensed Ordnance Survey partner (100053143). Unique plan reference: #00691064-941946